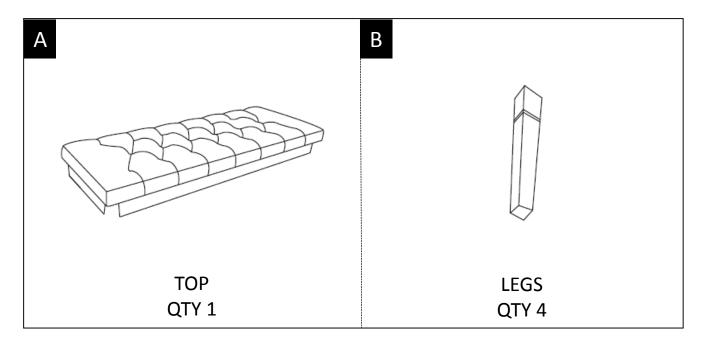

e manual tools.

#### **Requires 2 people for ease of assembly.**

## **CARE and MAINTENANCE**

Wipe regularly with clean water and a damp, clean, soft white cloth. General cleaning can be done as needed with a mild detergent and water solution. Always rinse with clean water and dry.

For heavy soiling, dampen a soft white cloth or soft bristle brush. Use care as scrubbing can damage the surface.

More difficult stains can be treated, but this should be occasional, not daily, cleaning. ANY cleaning solution used must be removed with clean water and a clean white cloth. Cleaning residue left on the material can cause it to dry out and crack, or affect the color.

DO NOT use any cleaners with corrosive ingredients (lye, acids or ammonia).

# PRE-ASSEMBLY INFORMATION

#### PARTS DESCRIPTION



#### HARDWARE DESCRIPTION



**NEED HELP?** For help with assembly or if you are missing a part, Please call customer service at 1-866-518-0120 ext. 262 (9 am to 4 pm EST)

# ASSEMBLY

#### STEP 1



Attach Legs (B) to Top (A) with Allen Key Screws (1) and Washers (2). Use Allen Key (3) to tighten.

# ASSEMBLY

### STEP 2



Turn Ottoman right side up.





#### WARRANTY

Thank you for purchasing a **Simpli Home – Wyndenhall – Brooklyn + Max** product. These products have been made to demanding, high-quality standards and are guaranteed for domestic use against manufacturing faults for a period of 12 months from the date of purchase. This warranty does not affect your statutory rights.

In case of any malfunction of your product (failure, missing parts, etc.) please contact us at our tol