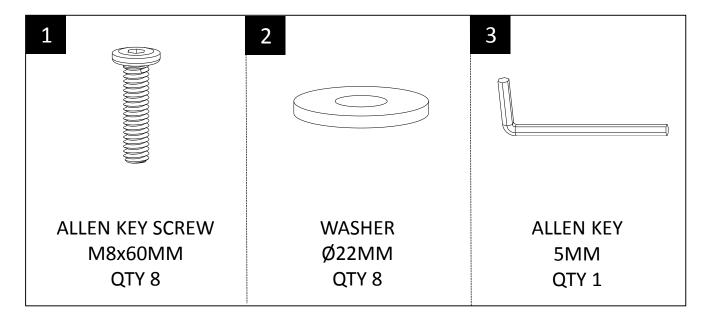

#### HARDWARE DESCRIPTION

**NEED HELP?** For help with assembly or if you are missing a part, Please call customer service at 1-866-518-0120 ext. 262 (9 am to 4 pm EST)