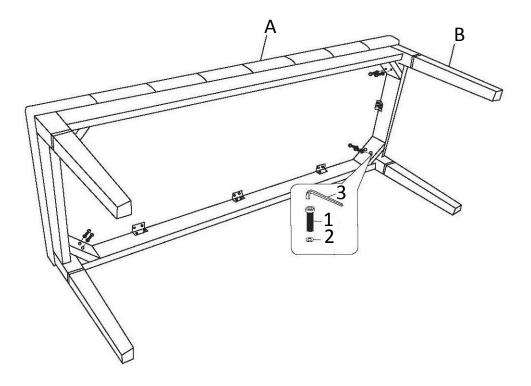

# ASSEMBLY

#### STEP 1

Attach Legs (B) to Top (A) with Allen Key Screws (1) and Washers (2). Use Allen Key (3) to tighten.