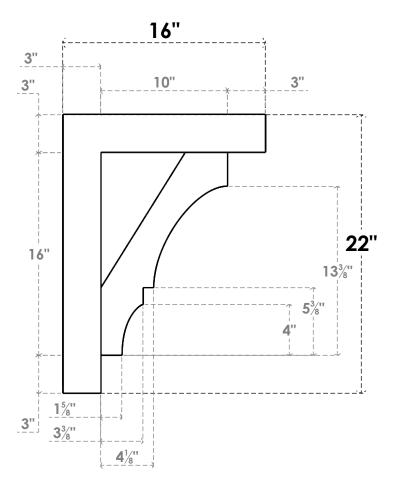

## ITEM NUMBER: BKTP05X16X22BOA05

5"W X 16"D X 22"H X 3"T BALBOA ARCHITECTURAL GRADE PVC OPEN BRACKET, BLOCK TOP AND BACK, 4 1/2"W CLOSED BRACE

**SIDE PROFILE** 

**FRONT PROFILE** 

**ISOMETRIC** 

GENERATED DATE: 03/21/2024