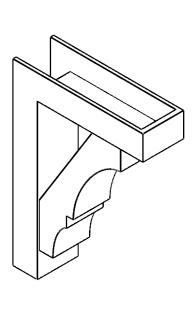

## ITEM NUMBER: BKTP05X16X22BOA05

5"W X 16"D X 22"H X 3"T BALBOA ARCHITECTURAL GRADE PVC OPEN BRACKET, BLOCK TOP AND BACK, 4 1/2"W CLOSED BRACE

**SIDE PROFILE** 

**FRONT PROFILE** 

**ISOMETRIC** 

GENERATED DATE: 03/21/2024