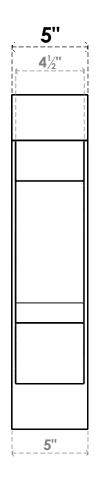

## ITEM NUMBER: BKTP05X16X22BOA05

5"W X 16"D X 22"H X 3"T BALBOA ARCHITECTURAL GRADE PVC OPEN BRACKET, BLOCK TOP AND BACK, 4 1/2"W CLOSED BRACE

**SIDE PROFILE** 

**FRONT PROFILE** 

**ISOMETRIC** 

GENERATED DATE: 03/21/2024