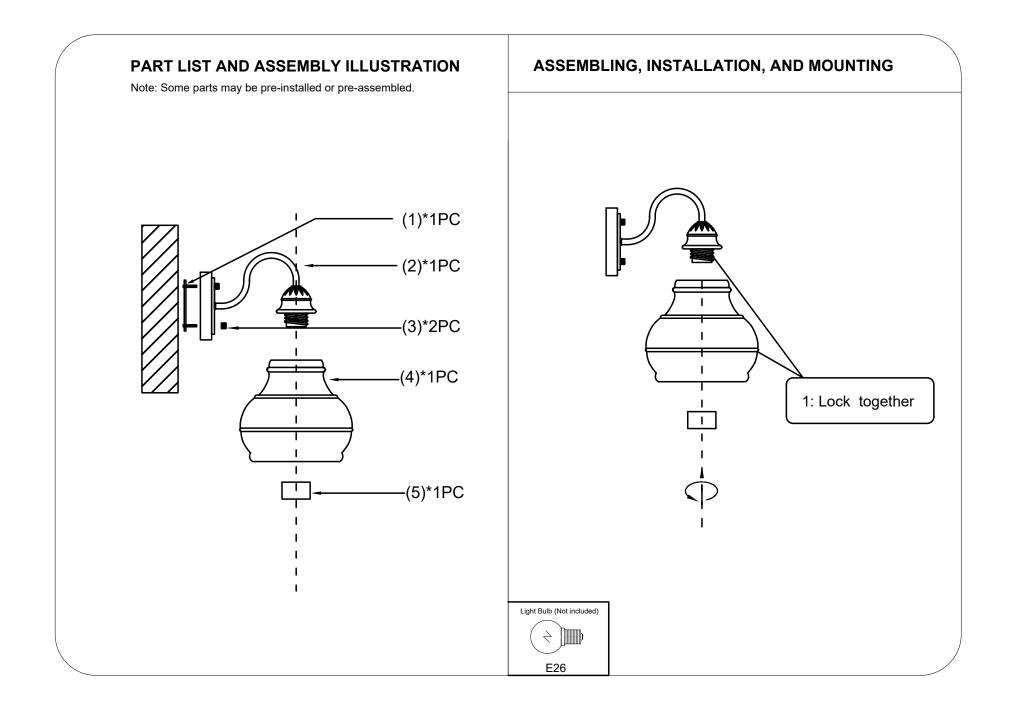

PORTANT SAFETY INSTRUCTIONS:**

- Please read through all the instructions carefully and completely before beginning assembly and installation
- This product must be installed in accordance with installation instructions and all safety and building codes. It is strongly suggested that all direct wired fixtures be installed by a licensed electrician
- Be sure the electricity to the wires you are working on is shut off; either the fuse is removed or the circuit breaker is turned off. Turning the power off using the light switch is not sufficient to prevent electrical shock



WARNING: This product can expose you to chemicals including lead, which is known to the State of California to cause cancer or birth defects or other reproductive harm. For more infomation go to www.P65Warnings.ca.gov