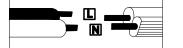

#### Please proceed in an alphabetical order:

- A.Existing Elextrical BOX B.Crossbar C.Crossbar Screws D.Ground Wire E.Backplate F.Wire G.Junction Caps
- attach the crossbar(B)to the existing electrical box(A) using the two crossbar screws(C)which are not supplied and should already in your box.
  Pass the main wire(F)and ground wire(D)through the Backplate(E)and the crossbar(B)until the end of the main wire(F)reaches the electrical box (A)where you can wire use electrician connections.Be sure when connecting the wire use electrician approved junction caps(G).stow the excess wire in the electrical box(A).raise the Backplate(E),attach Backplate(E)to ceiling,and hold the Backplate(E).