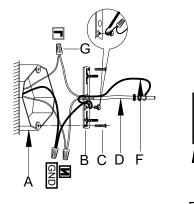

Wire Connection Diagram:

#### Please proceed in an alphabetical order:

- A.Existing Elextrical BOX B.Crossbar C.Crossbar Screws D.Ground Wire E.Backplate F.Wire G.Junction Caps
- attach the crossbar(B)to the existing electrical box(A) using the two crossbar screws(C)which are not supplied and should already in your box.
  Pass the main wire(F)and ground wire(D)through the Backplate(E)and the crossbar(B)until the end of the main wire(F)reaches the electrical box (A)where you can wire use electrician connections.Be sure when connecting the wire use electrician approved junction caps(G).stow the excess wire in the electrical box(A).raise the Backplate(E),attach Backplate(E)to ceiling,and hold the Backplate(E).