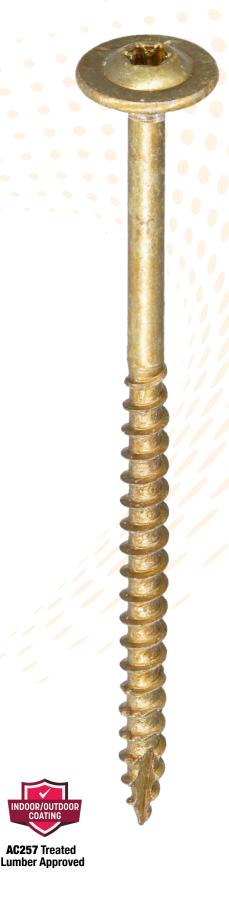

## LOW PROFILE CABINETTM CABINET SCREWS

## QUICK AND SECURE INSTALLATION

GRK's Cabinet screws are designed for use in cabinet construction and installation. Cabinet screws are manufactured in a #8 gauge (4 mm) diameter for universal size convenience.

- Star Drive Recess: Zero stripping, with 6 points of contact
- **Zip-Tip™:** Eliminates pre-drilling¹
- W-Cut™: Low torque, faster drive
- Washer Head: Creates a flush, clean hold for a strong and secure installation
- Climatek™ Indoor/Outdoor Coating: ICC-ES AC257 code approved for use in treated lumber²
- White Cabinet Coating: Color matched for interior applications
- For interior / exterior<sup>3</sup> use