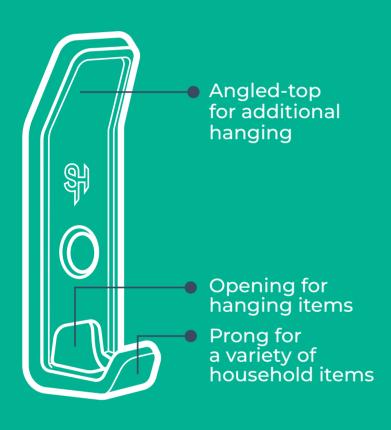

### **EVERYDAY HOOK**

A simple, easy-to-use hook with two holding points to hang a variety of household items and a bonus hanger opening for even more storage.