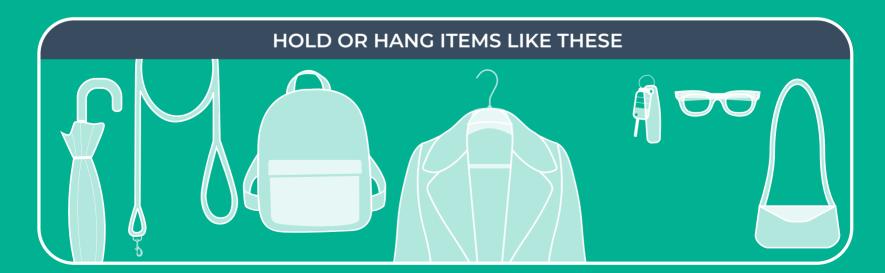

### **EVERYDAY HOOK**

A simple, easy-to-use hook with two holding points to hang a variety of household items and a bonus hanger opening for even more storage.