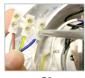

2. Screw the hanging plate screw onto the hanging plate (check the picture3)

P3

3. Fix the hanging plate in the yellow screw with the self tapping screw.

4.Wire Connections: N(brown) and L wire(blue) is respectively connected to the left and right holes at one end of the terminal, Jone E/Gnd to middle. Then connect the wire of light.late have a test.(Turn on the power first to see if the lamp is working properly. If not, please rewire)