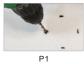

Remote function diagram

Note: be sure to cut off the power before installation to avoid electric shock

Hanging plate screw

Expansion bolt Hanging plate screw

Power Terminal

Installation steps

1. Cut four holes in the ceiling, and put the yellow screw (expansion bolt) into the hole