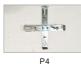

2. Screw the hanging plate screw onto the hanging plate (check the picture3)

P3

3. Fix the hanging plate in the yellow screw with the self tapping screw.

4.Wire Connections: N(brown) and L wire(blue) is respectively connected to the left and right holes at one end of the terminal, Jone E/Gnd to middle. Then connect the wire of light.late have a test.(Turn on the power first to see if the lamp is working properly. If not, please rewire)