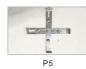

Remote function diagram

Note: be sure to cut off the power before installation to avoid electric shock

Hanging plate screw

Expansion bolt Hanging plate screw

Power Terminal

Installation steps

1. Cut four holes in the ceiling, and put the yellow screw (expansion bolt) into the hole