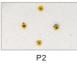

Remote function diagram

Note: be sure to cut off the power before installation to avoid electric shock

Hanging plate screw

Expansion bolt Hanging plate screw

Power Terminal

Installation steps

1. Cut four holes in the ceiling, and put the yellow screw (expansion bolt) into the hole