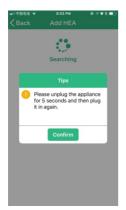

## APP control

Note: No need to connect, only open the app, open Bluetooth.

Help
幸福家庭
二

HEA List
Add HEA

Pefault
ON/OFF

PenLamp
ON/OFF

Default Fan
ON/OFF

BathHeater
ON/OFF

Default Switch
ON/OFF

Image: State of the stat

①Download the app

②Enter the list of home appliances, add home appliances.

③According to the prompt, power off after 5 seconds of power failure.

④Add a device, the light flashes 2 to indicate that the addition is successful.