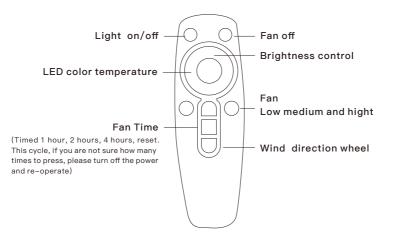

Remote function diagram

Note: be sure to cut off the power before installation to avoid electric shock

Hanging plate screw

Expansion bolt Hanging plate screw

Power Terminal

Installation steps

1. Cut four holes in the ceiling, and put the yellow screw (expansion bolt) into the hole