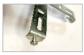

2. Screw the hanging plate screw onto the hanging plate (check the picture3)

P3

3. Fix the hanging plate in the yellow screw with the self tapping screw.

4.Wire Connections: N(brown) and L wire(blue) is respectively connected to the left and right holes at one end of the terminal, Jone E/Gnd to middle. Then connect the wire of light.late have a test.(Turn on the power first to see if the lamp is working properly. If not, please rewire)