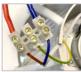

2. Screw the hanging plate screw onto the hanging plate (check the picture3)

P3

3. Fix the hanging plate in the yellow screw with the self tapping screw.

4.Wire Connections: N(brown) and L wire(blue) is respectively connected to the left and right holes at one end of the terminal, Jone E/Gnd to middle. Then connect the wire of light.late have a test.(Turn on the power first to see if the lamp is working properly. If not, please rewire)