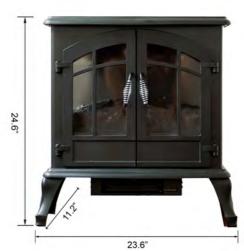

### What is included

# **Assembly instructions**

A. Stove

B. 4 x Legs

C. 16 x Screws

Turn Stove upside down and align holes in the leg with holes in the corner of stove frame. Thread screws through the holes in each leg and tighten securely with screwdriver. DO NOT over-tighten the screws.