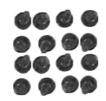

# **Assembly instructions**

A. Stove

B. 4 x Legs

C. 16 x Screws

Turn Stove upside down and align holes in the leg with holes in the corner of stove frame. Thread screws through the holes in each leg and tighten securely with screwdriver. DO NOT over-tighten the screws.