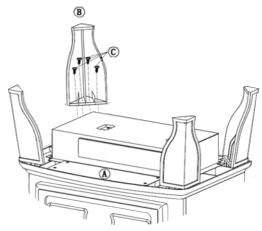

# **Assembly instructions**

A. Stove

B. 4 x Legs

C. 16 x Screws

Turn Stove upside down and align holes in the leg with holes in the corner of stove frame. Thread screws through the holes in each leg and tighten securely with screwdriver. DO NOT over-tighten the screws.