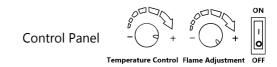

# **Assembly instructions**

A. Stove

B. 4 x Legs

C. 16 x Screws

Turn Stove upside down and align holes in the leg with holes in the corner of stove frame. Thread screws through the holes in each leg and tighten securely with screwdriver. DO NOT over-tighten the screws.