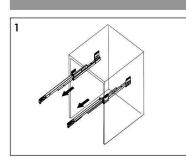

e Silicone Sealant

Damp Cloth

Wood Shims

# **Main Body Parts**











Hardware(18)

Backsplash(1)

Sidesplash(1)

Top&Basin(1)

Main cabinet(1)

## **Cabinet Installation**



Determine location of where you would like to install your vanity.



Place vanity in the installation location. Check that vanity cabinet is level.



Apply a bead of adhesive silicone onto each edge of cabinet top. You can leave the EVA buffer strip or tear it off, before gluing the top.



Place ALTAIR vanity top onto the cabinet, making sure vanity is seated properly.



Do not use the vanity for at least 24 hours, in order to allow the glue to cure fully.



Disassemble drawer handles inside and install on drawer panel (Please disregard if the handles are installed properly).

# Slider/Drawer Adjustment











# **Hinge/Door Adjustment**







## **Dimensions**