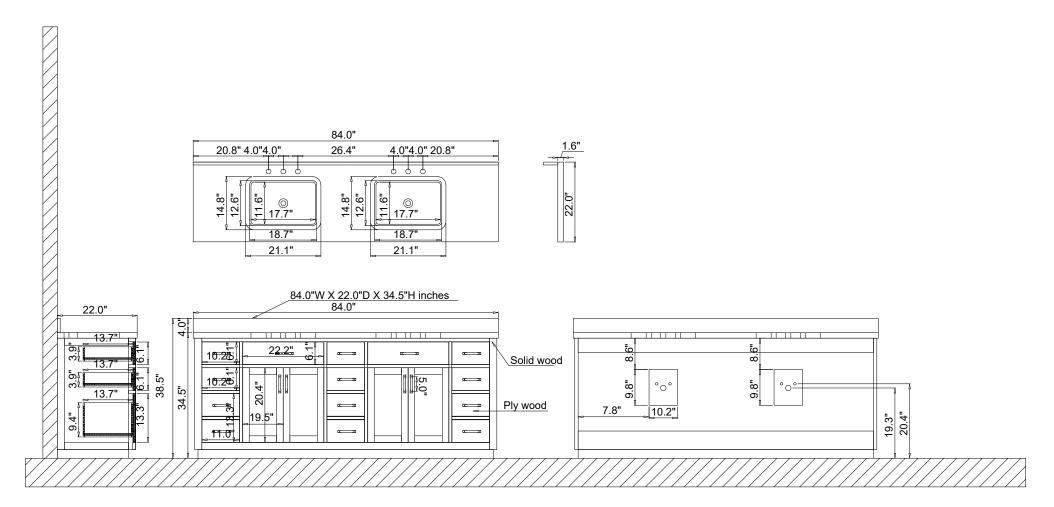

*











Hardware(18)

Backsplash(1)

Sidesplash(1)

Top&Basin(1)

Main cabinet(1)

## **Cabinet Installation**



Determine location of where you would like to install your vanity.



Place vanity in the installation location. Check that vanity cabinet is level.



Apply a bead of adhesive silicone onto each edge of cabinet top. You can leave the EVA buffer strip or tear it off, before gluing the top.



Place ALTAIR vanity top onto the cabinet, making sure vanity is seated properly.



Do not use the vanity for at least 24 hours, in order to allow the glue to cure fully.



Disassemble drawer handles inside and install on drawer panel (Please disregard if the handles are installed properly).

# Slider/Drawer Adjustment











# **Hinge/Door Adjustment**







## **Dimensions**