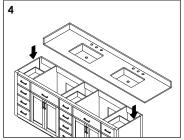

## **Cabinet Installation**

Determine location of where you would like to install your vanity.

Place vanity in the installation location. Check that vanity cabinet is level.

Apply a bead of adhesive silicone onto each edge of cabinet top. You can leave the EVA buffer strip or tear it off, before gluing the top.

Place ALTAIR vanity top onto the cabinet, making sure vanity is seated properly.

Do not use the vanity for at least 24 hours, in order to allow the glue to cure fully.

Disassemble drawer handles inside and install on drawer panel (Please disregard if the handles are installed properly).