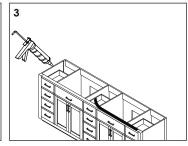

## **Cabinet Installation**

Determine location of where you would like to install your vanity.

Place vanity in the installation location. Check that vanity cabinet is level.

Apply a bead of adhesive silicone onto each edge of cabinet top. You can leave the EVA buffer strip or tear it off, before gluing the top.

Place ALTAIR vanity top onto the cabinet, making sure vanity is seated properly.

Do not use the vanity for at least 24 hours, in order to allow the glue to cure fully.

Disassemble drawer handles inside and install on drawer panel (Please disregard if the handles are installed properly).