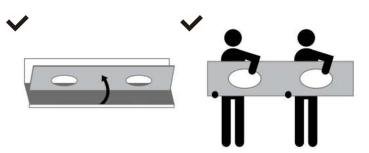

## Crate Storage and Care

 Keep the countertop and sink in its box until installation

Do not stack anything on top of box

Store Crate vertically in safe location

NEVER LIFT THE VANITY TOP FLAT

NEVER CARRY THE VANITY TOP FLAT

## **Cabinet Installation**

Determine location of where you would like to install your vanity.

Place vanity in the installation location. Check that vanity cabinet is level.

Apply a bead of adhesive silicone onto each edge of cabinet top. You can leave the EVA buffer strip or tear it off, before gluing the top.

Place ALTAIR vanity top onto the cabinet, making sure vanity is seated properly.

Do not use the vanity for at least 24 hours, in order to allow the glue to cure fully.

Disassemble drawer handles inside and install on drawer panel (Please disregard if the handles are installed properly).