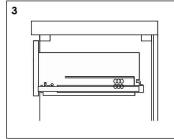

licone Sealant

Damp Cloth

Wood Shims

# **Main Body Parts**











Hardware(18)

Backsplash(1)

Sidesplash(1)

Top&Basin(1)

Main cabinet(1)

## **Cabinet Installation**



Determine location of where you would like to install your vanity.



Place vanity in the installation location. Check that vanity cabinet is level.



Apply a bead of adhesive silicone onto each edge of cabinet top. You can leave the EVA buffer strip or tear it off, before gluing the top.



Place ALTAIR vanity top onto the cabinet, making sure vanity is seated properly.



Do not use the vanity for at least 24 hours, in order to allow the glue to cure fully.



Disassemble drawer handles inside and install on drawer panel (Please disregard if the handles are installed properly).

# Slider/Drawer Adjustment











# **Hinge/Door Adjustment**







## **Dimensions**