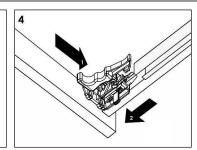

cone Sealant

Damp Cloth

Wood Shims

# **Main Body Parts**











Hardware(18)

Backsplash(1)

Sidesplash(1)

Top&Basin(1)

Main cabinet(1)

## **Cabinet Installation**



Determine location of where you would like to install your vanity.



Place vanity in the installation location. Check that vanity cabinet is level.



Apply a bead of adhesive silicone onto each edge of cabinet top. You can leave the EVA buffer strip or tear it off, before gluing the top.



Place ALTAIR vanity top onto the cabinet, making sure vanity is seated properly.



Do not use the vanity for at least 24 hours, in order to allow the glue to cure fully.



Disassemble drawer handles inside and install on drawer panel (Please disregard if the handles are installed properly).

# Slider/Drawer Adjustment











# **Hinge/Door Adjustment**







## **Dimensions**