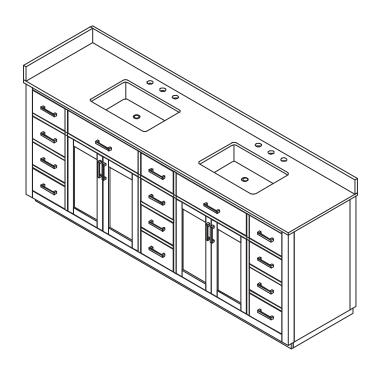

# **Main Body Parts**

Hardware(18)

Backsplash(1)

Sidesplash(1)

Top&Basin(1)

Main cabinet(1)

## **Dimensions**