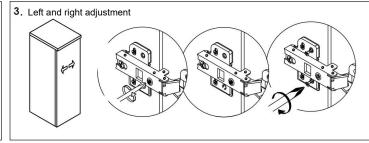

# **Main Body Parts**











Hardware(18)

Backsplash(1)

Sidesplash(1)

Top&Basin(1)

Main cabinet(1)

## **Cabinet Installation**



Determine location of where you would like to install your vanity.



Place vanity in the installation location. Check that vanity cabinet is level.



Apply a bead of adhesive silicone onto each edge of cabinet top. You can leave the EVA buffer strip or tear it off, before gluing the top.



Place ALTAIR vanity top onto the cabinet, making sure vanity is seated properly.



Do not use the vanity for at least 24 hours, in order to allow the glue to cure fully.



Disassemble drawer handles inside and install on drawer panel (Please disregard if the handles are installed properly).

# Slider/Drawer Adjustment











# **Hinge/Door Adjustment**







## **Dimensions**