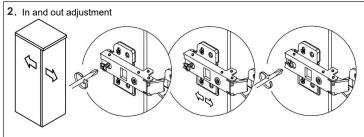

s

# **Main Body Parts**











Hardware(18)

Backsplash(1)

Sidesplash(1)

Top&Basin(1)

Main cabinet(1)

## **Cabinet Installation**



Determine location of where you would like to install your vanity.



Place vanity in the installation location. Check that vanity cabinet is level.



Apply a bead of adhesive silicone onto each edge of cabinet top. You can leave the EVA buffer strip or tear it off, before gluing the top.



Place ALTAIR vanity top onto the cabinet, making sure vanity is seated properly.



Do not use the vanity for at least 24 hours, in order to allow the glue to cure fully.



Disassemble drawer handles inside and install on drawer panel (Please disregard if the handles are installed properly).

# Slider/Drawer Adjustment











# **Hinge/Door Adjustment**







## **Dimensions**