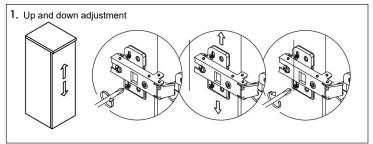

ims

# **Main Body Parts**











Hardware(18)

Backsplash(1)

Sidesplash(1)

Top&Basin(1)

Main cabinet(1)

## **Cabinet Installation**



Determine location of where you would like to install your vanity.



Place vanity in the installation location. Check that vanity cabinet is level.



Apply a bead of adhesive silicone onto each edge of cabinet top. You can leave the EVA buffer strip or tear it off, before gluing the top.



Place ALTAIR vanity top onto the cabinet, making sure vanity is seated properly.



Do not use the vanity for at least 24 hours, in order to allow the glue to cure fully.



Disassemble drawer handles inside and install on drawer panel (Please disregard if the handles are installed properly).

# Slider/Drawer Adjustment











# **Hinge/Door Adjustment**







## **Dimensions**