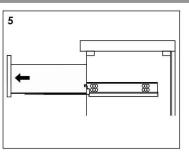

ne Sealant

Damp Cloth

Wood Shims

# **Main Body Parts**











Hardware(18)

Backsplash(1)

Sidesplash(1)

Top&Basin(1)

Main cabinet(1)

## **Cabinet Installation**



Determine location of where you would like to install your vanity.



Place vanity in the installation location. Check that vanity cabinet is level.



Apply a bead of adhesive silicone onto each edge of cabinet top. You can leave the EVA buffer strip or tear it off, before gluing the top.



Place ALTAIR vanity top onto the cabinet, making sure vanity is seated properly.



Do not use the vanity for at least 24 hours, in order to allow the glue to cure fully.



Disassemble drawer handles inside and install on drawer panel (Please disregard if the handles are installed properly).

# Slider/Drawer Adjustment











# **Hinge/Door Adjustment**







## **Dimensions**