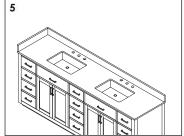

Place ALTAIR vanity top onto the cabinet, making sure vanity is seated properly.

Do not use the vanity for at least 24 hours, in order to allow the glue to cure fully.

Disassemble drawer handles inside and install on drawer panel (Please disregard if the handles are installed properly).