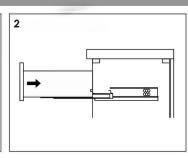

Silicone Sealant

Damp Cloth

Wood Shims

# **Main Body Parts**











Hardware(18)

Backsplash(1)

Sidesplash(1)

Top&Basin(1)

Main cabinet(1)

## **Cabinet Installation**



Determine location of where you would like to install your vanity.



Place vanity in the installation location. Check that vanity cabinet is level.



Apply a bead of adhesive silicone onto each edge of cabinet top. You can leave the EVA buffer strip or tear it off, before gluing the top.



Place ALTAIR vanity top onto the cabinet, making sure vanity is seated properly.



Do not use the vanity for at least 24 hours, in order to allow the glue to cure fully.



Disassemble drawer handles inside and install on drawer panel (Please disregard if the handles are installed properly).

# Slider/Drawer Adjustment











# **Hinge/Door Adjustment**







## **Dimensions**