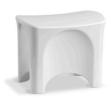

### **Features**

- Integrated handles.
- Convenient height for ease and comfortable use.
- 21-7/8" x 17-3/8" x 13-1/8"
- Holds up to 300 lb.