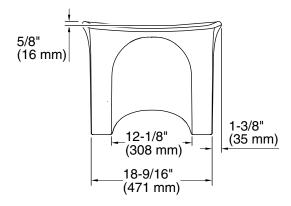

### **Features**

- Integrated handles.
- Convenient height for ease and comfortable use.
- 21-7/8" x 17-3/8" x 13-1/8"
- Holds up to 300 lb.

# **Technical Information**

All product dimensions are nominal.