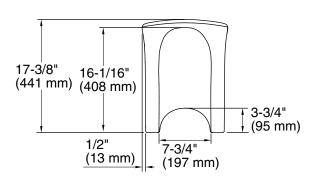

### **Features**

- Integrated handles.
- Convenient height for ease and comfortable use.
- 21-7/8" x 17-3/8" x 13-1/8"
- Holds up to 300 lb.

# **Technical Information**

All product dimensions are nominal.