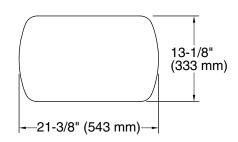

### **Features**

- Integrated handles.
- Convenient height for ease and comfortable use.
- 21-7/8" x 17-3/8" x 13-1/8"
- Holds up to 300 lb.

# **Technical Information**

All product dimensions are nominal.