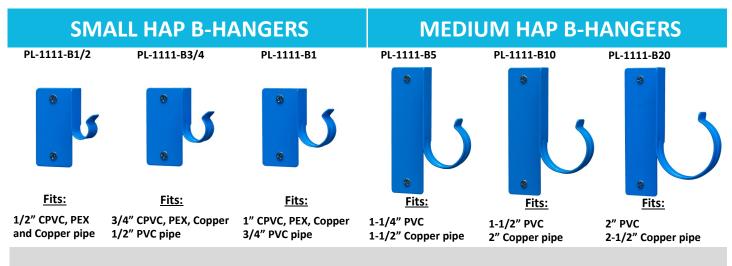

#### HAP B-HANGER PRODUCT FEATURES

The B-Hanger pipe bracket loop is set at 90° to the mounting surface.

www.hapsystem.com