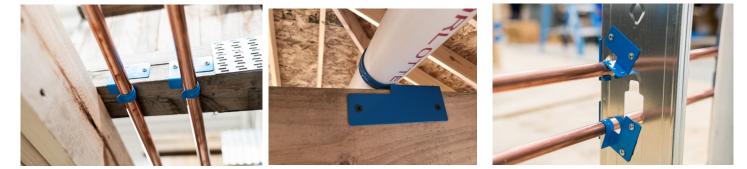

#### HAP B-HANGER PRODUCT FEATURES

The B-Hanger pipe bracket loop is set at 90° to the mounting surface.

www.hapsystem.com

#### HAP B-HANGER PRODUCT APPLICATIONS

Inside of the wall: For applications that need to go through the center or back of the stud

Highly versatile: Secures pipes in a wide variety of locations and positions

Outside of the wall: For applications that need to go through trusses or the back of joists

HOLD AND PROTECT

www.hapsystem.com