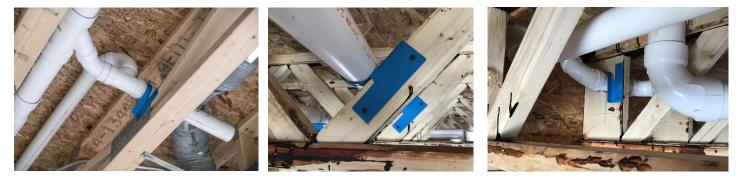

#### HAP B-HANGER PRODUCT APPLICATIONS

Inside of the wall: For applications that need to go through the center or back of the stud

Highly versatile: Secures pipes in a wide variety of locations and positions

Outside of the wall: For applications that need to go through trusses or the back of joists

HOLD AND PROTECT

www.hapsystem.com