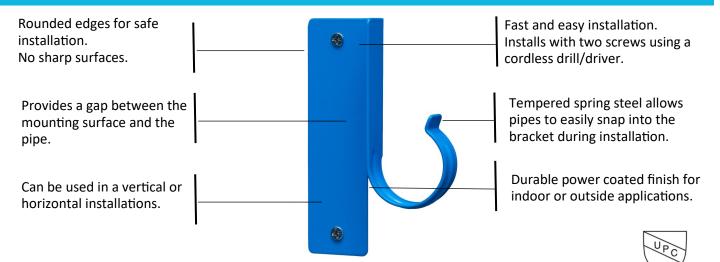

#### HAP B-HANGER PRODUCT FEATURES

The B-Hanger pipe bracket loop is set at 90° to the mounting surface.

www.hapsystem.com