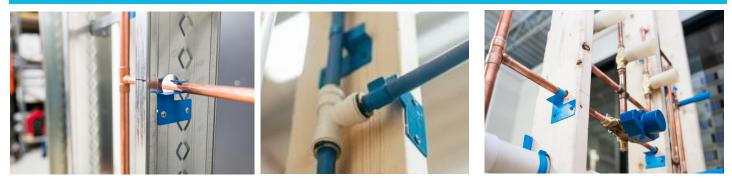

#### HAP B-HANGER PRODUCT APPLICATIONS

Inside of the wall: For applications that need to go through the center or back of the stud

Highly versatile: Secures pipes in a wide variety of locations and positions

Outside of the wall: For applications that need to go through trusses or the back of joists

HOLD AND PROTECT

www.hapsystem.com