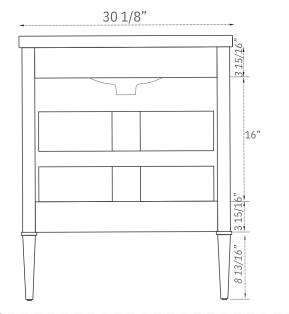

# **SPECIFICATION**

SKU CODE:

S01-30-ESP

**COLLECTION: Mason** 

DIMENSIONS:W 30" | D 18 1/2" | H 34"