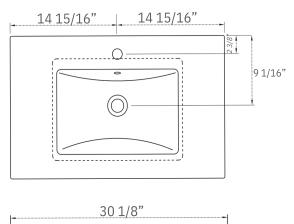

# **SPECIFICATION**

SKU CODE:

S01-30-ESP

**COLLECTION: Mason** 

DIMENSIONS:W 30" | D 18 1/2" | H 34"