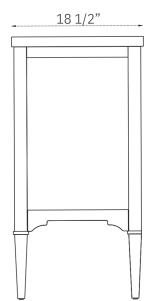

# **SPECIFICATION**

SKU CODE:

S01-30-ESP

**COLLECTION: Mason** 

DIMENSIONS:W 30" | D 18 1/2" | H 34"