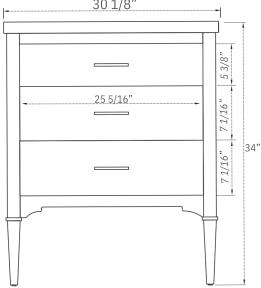

# **SPECIFICATION**

SKU CODE:

S01-30-ESP

**COLLECTION: Mason** 

DIMENSIONS:W 30" | D 18 1/2" | H 34"