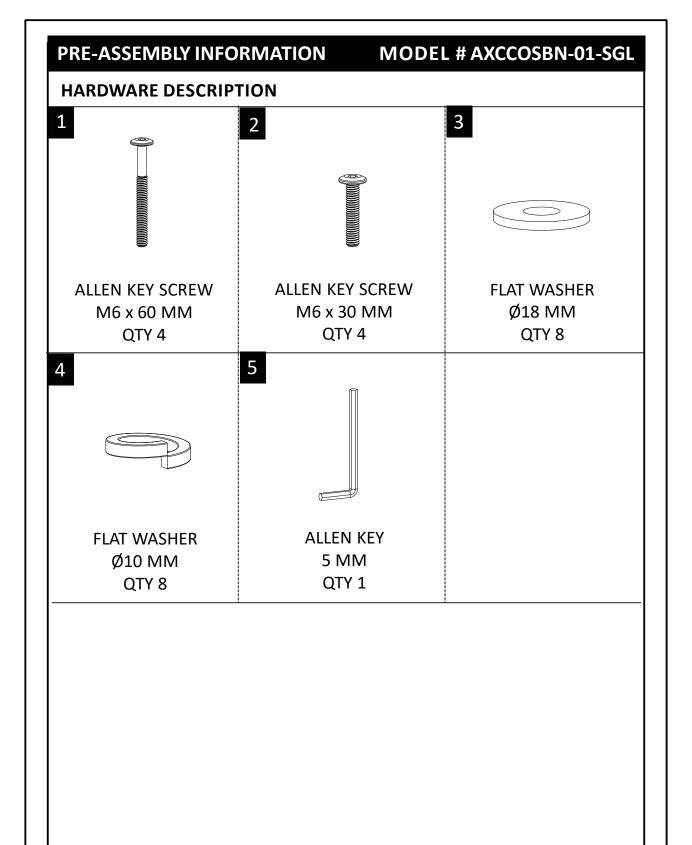

# PRE-ASSEMBLY INFORMATION MODEL # AXCCOSBN-01-SGL PARTS DESCRIPTION B OTTOMAN QTY 1 QTY 1 QTY 1 MODEL # AXCCOSBN-01-SGL LEG QTY 4

**NEED HELP?** For help with assembly or if you are missing a part, Please call customer service at 1-866-518-0120 (9 am to 4 pm EST)