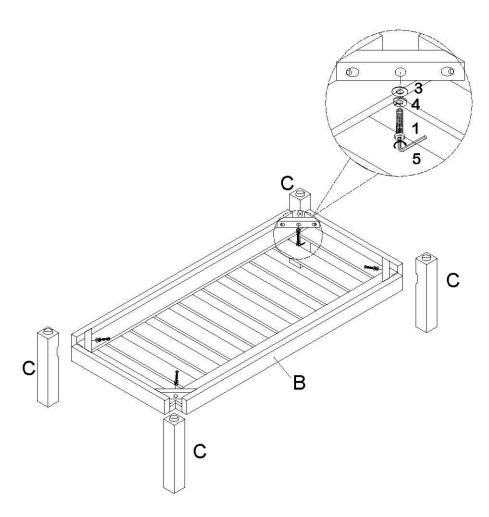

**NEED HELP?** For help with assembly or if you are missing a part, Please call customer service at 1-866-518-0120 (9 am to 4 pm EST)

STEP 1

Attach Legs (C) to the Shelf (B) with Allen Key Screws (1) and four each Flat Washers (3) and Lock Washers (4). Use Allen Key (5) to tighten.