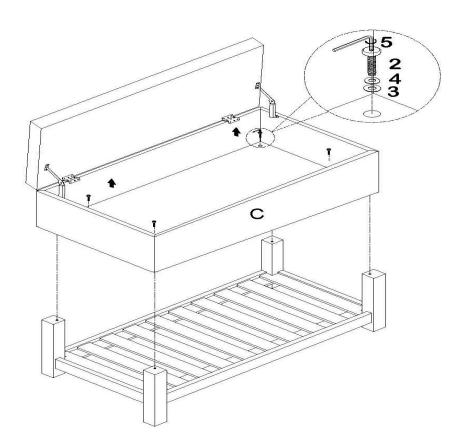

### STEP 2

Place the Ottoman (A) on the assembled Shelf and open the storage lid. Attach Ottoman (A) to Shelf with Allen Key Screws (2) and four each Flat Washers (3) and Lock Washers (4). Use Allen Key (5) to tighten.