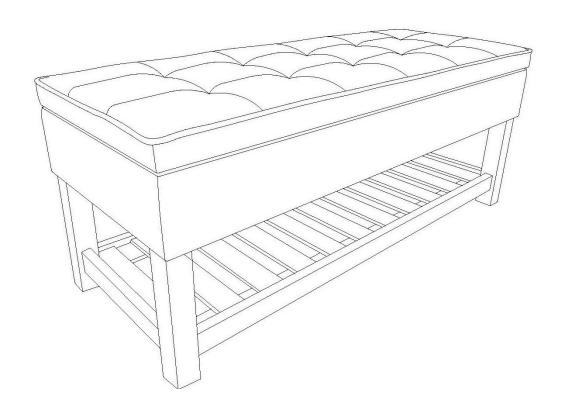

# COSMOPOLITAN / ESSEX / CITY

# STORAGE OTTOMAN BENCH

MODEL # AXCCOSBN-01-SGL









### Questions, problems, assembly help, missing parts?

No need to return the product, we will gladly help and ship your replacement parts free of charge

Please call Customer Service at 1-866-518-0120

Monday to Friday between 9 am – 4 pm EST or go to

www.simpli-home.com

To assist you in a timely manner, please ensure you have all necessary information and a picture of the issue if required.

If you wish to return the product, please contact the retailer where the product was purchased.

**IMPORTANT**: Please read this manual carefully before beginning assembly of this product. Keep this manual for future reference.

## **SAFETY INFORMATION**

Identify all the parts and hardware. Do not discard of the packaging until you have checked that you have all of the parts and hardware r