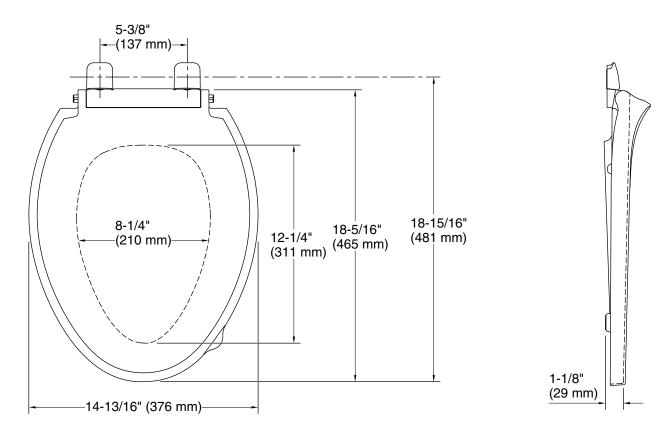

#### **Technical Information**

All product dimensions are nominal.Seat shape type:ElongatedSeat front type:Closed-frontSeat-mounting5-7/16" (137 mm)holes:Non-Nominal Seat