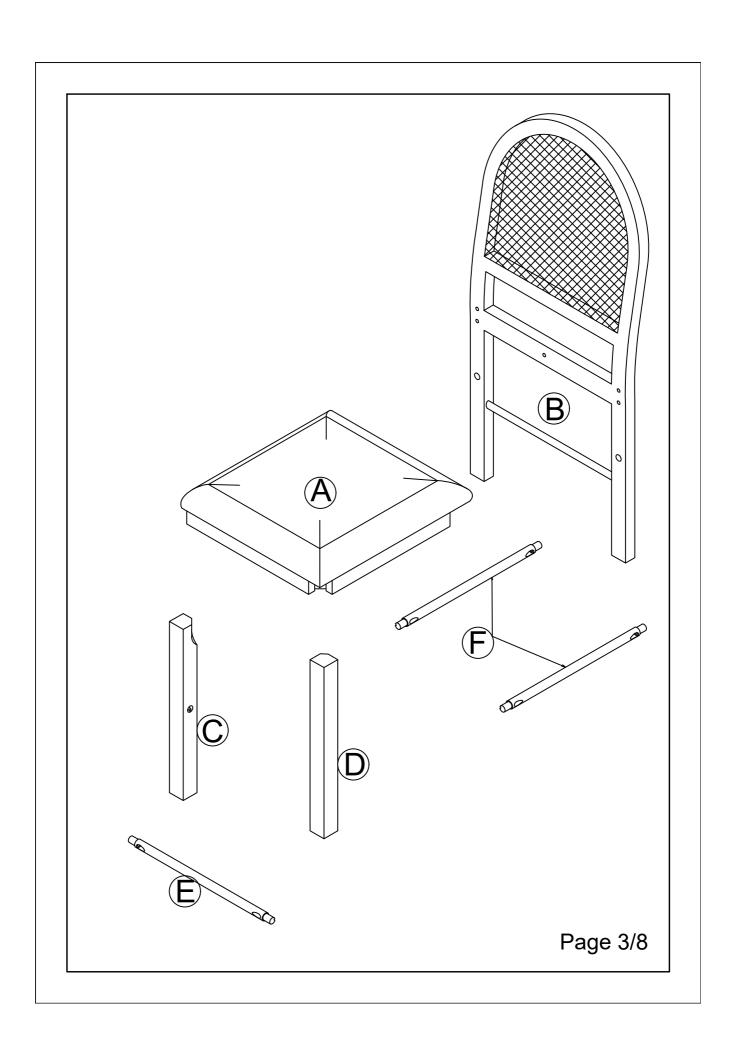

Care and maintenance:

Only clean using a damp cloth and mild detergent, do no use bleach or abrasive cleaners.

| Part list for one                  | Hardware list for one  |
|------------------------------------|------------------------|
| A                                  |                        |
|                                    | 1/4"x 35mm             |
| Seat Cushion (1Pc)                 | BOLT (1Pc)             |
| B                                  |                        |
|                                    | 1/4"x 50mm             |
| Chair Back (1Pc)                   | BOLT (4Pcs)            |
|                                    |                        |
|                                    | 1/4"x 70mm             |
| Front Leg (Left) (1Pc)             | BOLT (4Pcs)            |
|                                    | 4                      |
|                                    | Ø1/4"x13x1.5mm         |
| Front Leg (Right) (1Pc)            | FLAT WASHER (9Pcs)     |
| E                                  | 5                      |
| do                                 | Ø1/4"x16x1.5mm         |
| Front Stretcher (1Pc)              | LOCK WASHER (9Pcs)     |
| F ·                                | 6                      |
| 0:1 01 11 (07)                     | 4 All 14 (4D)          |
| Side Stretcher (2Pcs)              | 4mm Allen Wrench (1Pc) |
| Note: Tool required (not provided) | (7) <b>Anna</b>        |
| Screwdriver                        | #8 x 1-1/2"            |
|                                    | Wood Screw (6Pcs)      |
|                                    | Page 4/8               |