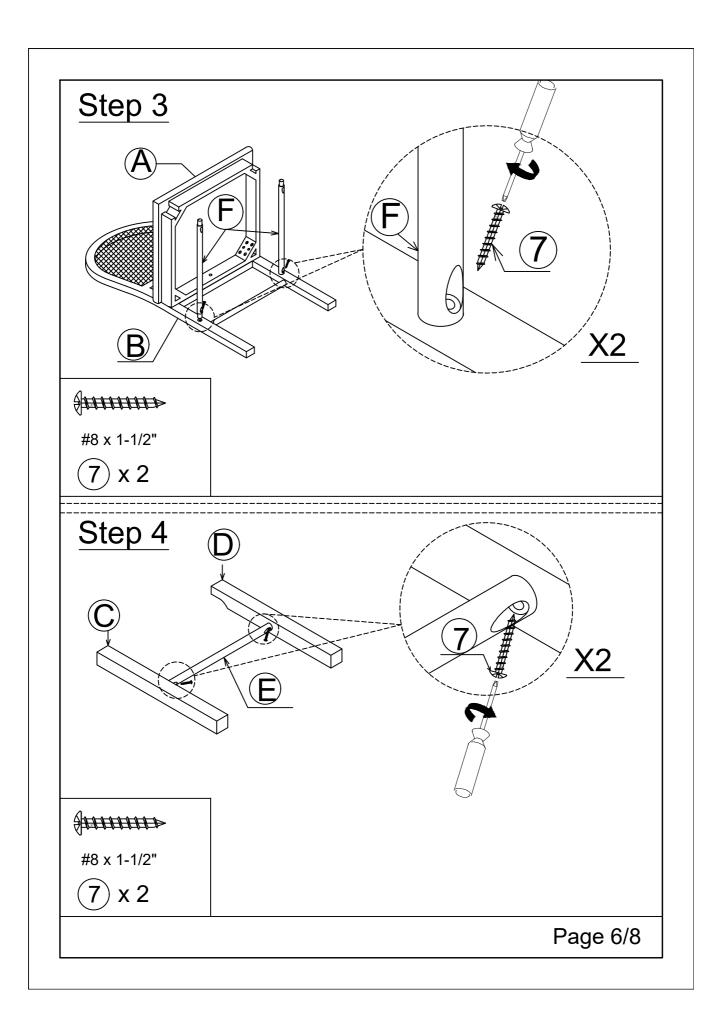

Care and maintenance:

Only clean using a damp cloth and mild detergent, do no use bleach or abrasive cleaners.

| Part list for one                  | Hardware list for one  |
|------------------------------------|------------------------|
| A                                  |                        |
|                                    | 1/4"x 35mm             |
| Seat Cushion (1Pc)                 | BOLT (1Pc)             |
| B                                  |                        |
|                                    | 1/4"x 50mm             |
| Chair Back (1Pc)                   | BOLT (4Pcs)            |
|                                    |                        |
|                                    | 1/4"x 70mm             |
| Front Leg (Left) (1Pc)             | BOLT (4Pcs)            |
|                                    | 4                      |
|                                    | Ø1/4"x13x1.5mm         |
| Front Leg (Right) (1Pc)            | FLAT WASHER (9Pcs)     |
| E                                  | 5                      |
| do                                 | Ø1/4"x16x1.5mm         |
| Front Stretcher (1Pc)              | LOCK WASHER (9Pcs)     |
| F ·                                | 6                      |
| 0:1 01 11 (07)                     | 4 All 14 (4D)          |
| Side Stretcher (2Pcs)              | 4mm Allen Wrench (1Pc) |
| Note: Tool required (not provided) | (7) <b>Anna</b>        |
| Screwdriver                        | #8 x 1-1/2"            |
|                                    | Wood Screw (6Pcs)      |
|                                    | Page 4/8               |