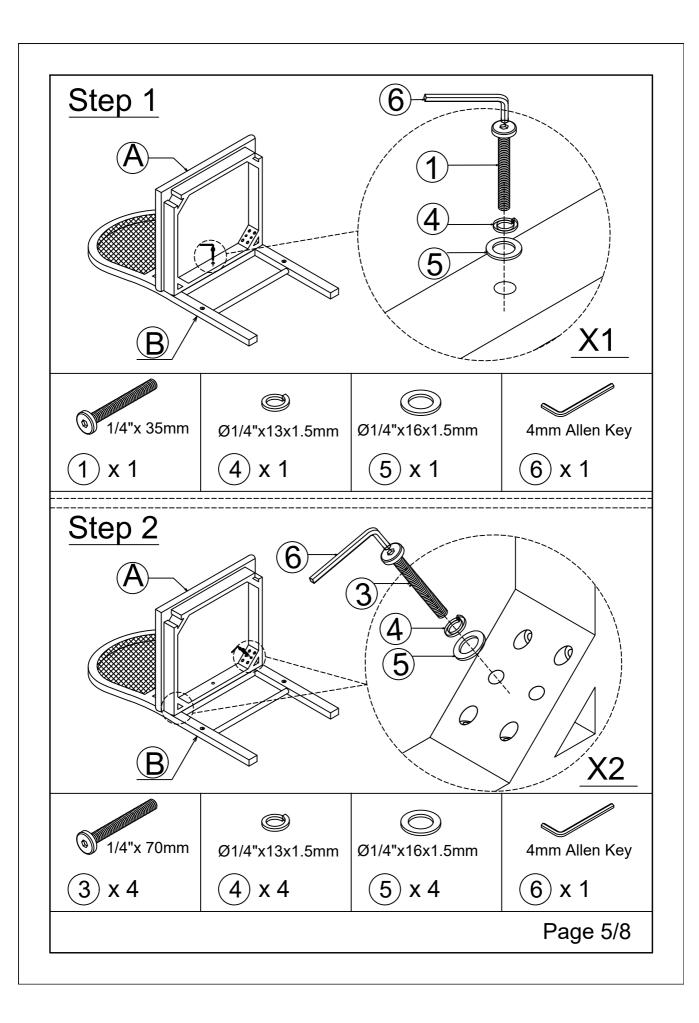

Care and maintenance:

Only clean using a damp cloth and mild detergent, do no use bleach or abrasive cleaners.

| Part list for one                  | Hardware list for one  |
|------------------------------------|------------------------|
| A                                  |                        |
|                                    | 1/4"x 35mm             |
| Seat Cushion (1Pc)                 | BOLT (1Pc)             |
| B                                  |                        |
|                                    | 1/4"x 50mm             |
| Chair Back (1Pc)                   | BOLT (4Pcs)            |
|                                    |                        |
|                                    | 1/4"x 70mm             |
| Front Leg (Left) (1Pc)             | BOLT (4Pcs)            |
|                                    | 4                      |
|                                    | Ø1/4"x13x1.5mm         |
| Front Leg (Right) (1Pc)            | FLAT WASHER (9Pcs)     |
| E                                  | 5                      |
| do                                 | Ø1/4"x16x1.5mm         |
| Front Stretcher (1Pc)              | LOCK WASHER (9Pcs)     |
| F ·                                | 6                      |
| 0:1 01 11 (07)                     | 4 All 14 (4D)          |
| Side Stretcher (2Pcs)              | 4mm Allen Wrench (1Pc) |
| Note: Tool required (not provided) | (7) <b>Anna</b>        |
| Screwdriver                        | #8 x 1-1/2"            |
|                                    | Wood Screw (6Pcs)      |
|                                    | Page 4/8               |