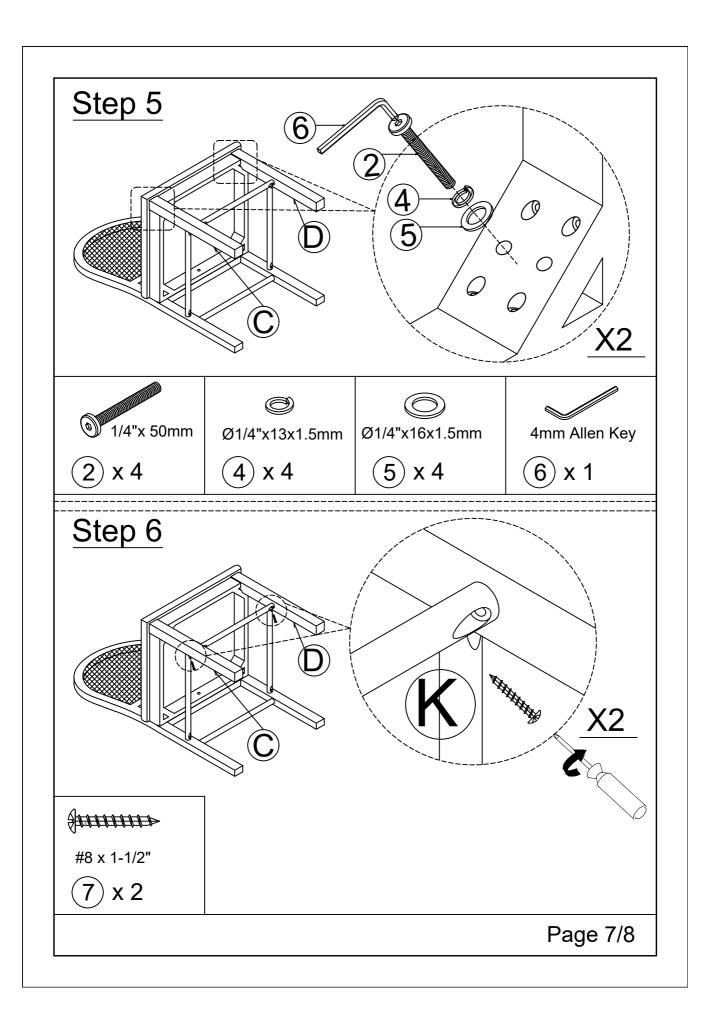

## **Assembly Instruction**

Item: N715P170418 - DINING CHAIR

If you have any questions, please feel free to contact us. Email: lowes.team@qualfurn.net

Page 1/8

Please read these instructions fully before starting assembly:

- 1. Place all wooden parts on a clean and smooth surface such as a rug or carpet to avoid scratching the parts.
- 2. Kindly follow the assembly instructions step by step.
- 3. Do not tighten all screws and bolts until the table is fully assembled.
- 4. Unscrew the protective plastique supports from the metal insert of the table legs before assembly.
- 5. Parts of the assembly will be easier with 2 people.