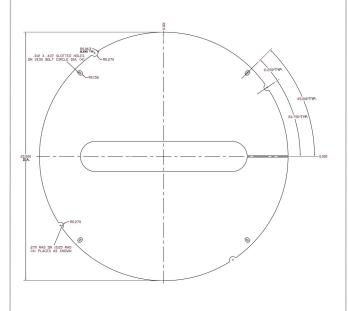

## Sump Basin Cover Model: SF60913



The SF60913 Sump Basin Cover is ideal for use with a submersible or pedestal sump pump where a gas tight sump basin seal is not a concern.

The corrosion proof single piece cover is

injection molded structural foam polyethylene and provides superior structural toughness and reliability.

## **Specifications**

- Cover Material: Injection molded high density structural foam
- Structural Thickness: 1/4"

## **Features and Benefits**

- For use on SF20 and SF22A basins
- Heavy duty structural foam injection molded construction
- Perfect for pedestal sump pumps
- Slotted design provides maximum versatility
- Works with all sump pumps

## Dimensions



© 2019 Jackel, Inc.