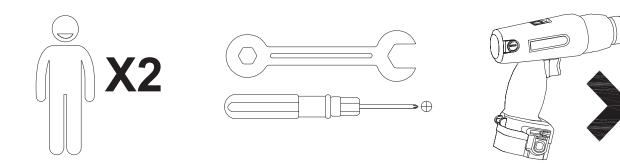

### Warm Tips

- 1. Carefully read these instructions and keep them for future reference.
- 2. Check the parts list and confirm everything's there before starting assembly.
- 3. When assembling, put all parts on a soft, smooth surface like a carpet to avoid scratches.
- 4. Don't fully tighten screws until all parts are confirmed in place to avoid misalignment.

If an electric screwdriver is used, reduce power and torque to avoid damage to the product.