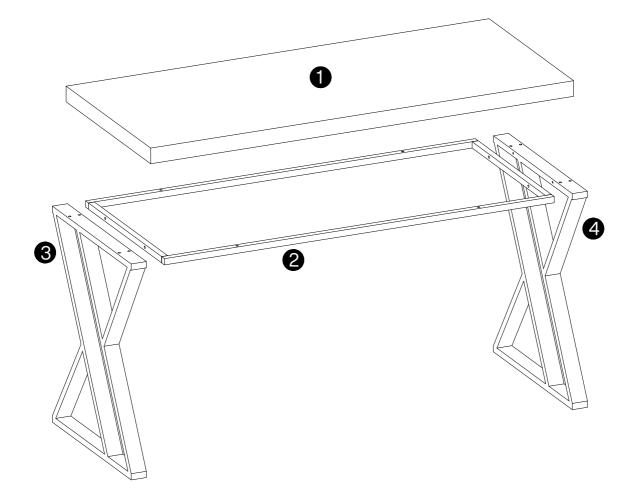

any issues with this product, such as missing or damaged parts, we're here to help. Please retain the original packaging and take photos of the packaging and the product, then contact us as soon as possible.

### Warm Tips

- 1. Carefully read these instructions and keep them for future reference.
- 2. Check the parts list and confirm everything's there before starting assembly.
- 3. When assembling, put all parts on a soft, smooth surface like a carpet to avoid scratches.
- 4. Don't fully tighten screws until all parts are confirmed in place to avoid misalignment.





If an electric screwdriver is used, reduce power and torque to avoid damage to the product.



#### **AVOID SCRATCHES**

In order to avoid scratching, this furniture should be assembled on a soft surface, such as a rug.







Make sure all parts are included. Most board parts are labeled or stamped on the raw edge. Contact us for a free replacement if you encounter any damaged or missing parts.

## **Parts List**



## Hardware List

| Α   | X16+1 | В | X4 | С | X1 |
|-----|-------|---|----|---|----|
|     |       |   |    |   |    |
| M6X | 35 mm |   |    |   |    |



P-05

pre-drill 70%

## Thank you for your support!