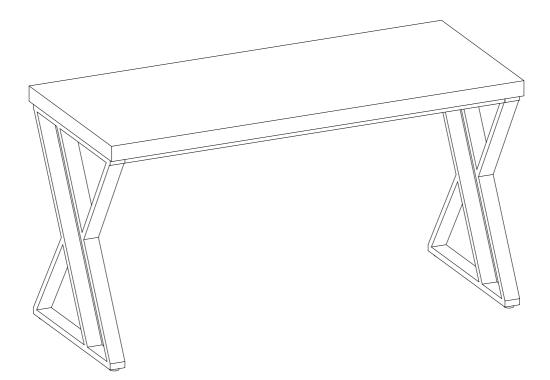

# **Assembly Instructions**



| Computer Table | Model No.                                      |
|----------------|------------------------------------------------|
|                | HOGA-U0002/HOGA-U0154<br>HOGA-U0206/HOGA-U0212 |
|                | 1100A-00200/1100A-00212                        |

# **Contact Us** We're here to help you.



Your satisfaction is our top priority. If you encounter any issues with this product, such as missing or damaged parts, we're here to help. Please retain the original packaging and take photos of the packaging and the product, then contact us as soon as possible.

### Warm Tips

- 1. Carefully read these instructions and keep them for future reference.
- 2. Check the parts list and confirm everything's there before starting assembly.
- 3. When assembling, put all parts on a so