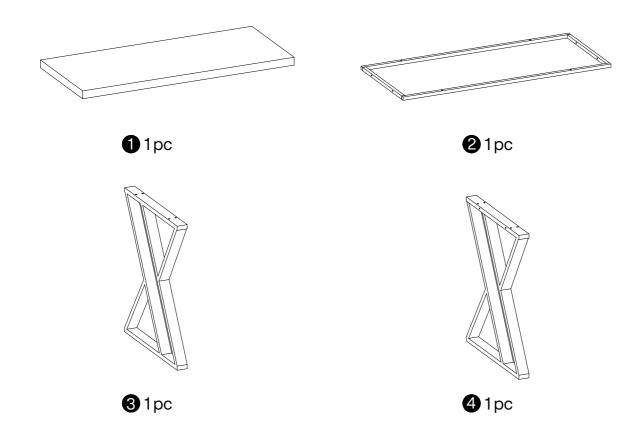

s possible.

### Warm Tips

- 1. Carefully read these instructions and keep them for future reference.
- 2. Check the parts list and confirm everything's there before starting assembly.
- 3. When assembling, put all parts on a soft, smooth surface like a carpet to avoid scratches.
- 4. Don't fully tighten screws until all parts are confirmed in place to avoid misalignment.





If an electric screwdriver is used, reduce power and torque to avoid damage to the product.



#### **AVOID SCRATCHES**

In order to avoid scratching, this furniture should be assembled on a soft surface, such as a rug.







Make sure all parts are included. Most board parts are labeled or stamped on the raw edge. Contact us for a free replacement if you encounter any damaged or missing parts.

## **Parts List**



## Hardware List

| Α   | X16+1 | В | X4 | С | X1 |
|-----|-------|---|----|---|----|
|     |       |   |    |   |    |
| M6X | 35 mm |   |    |   |    |



P-05

pre-drill 70%

## Thank you for your support!