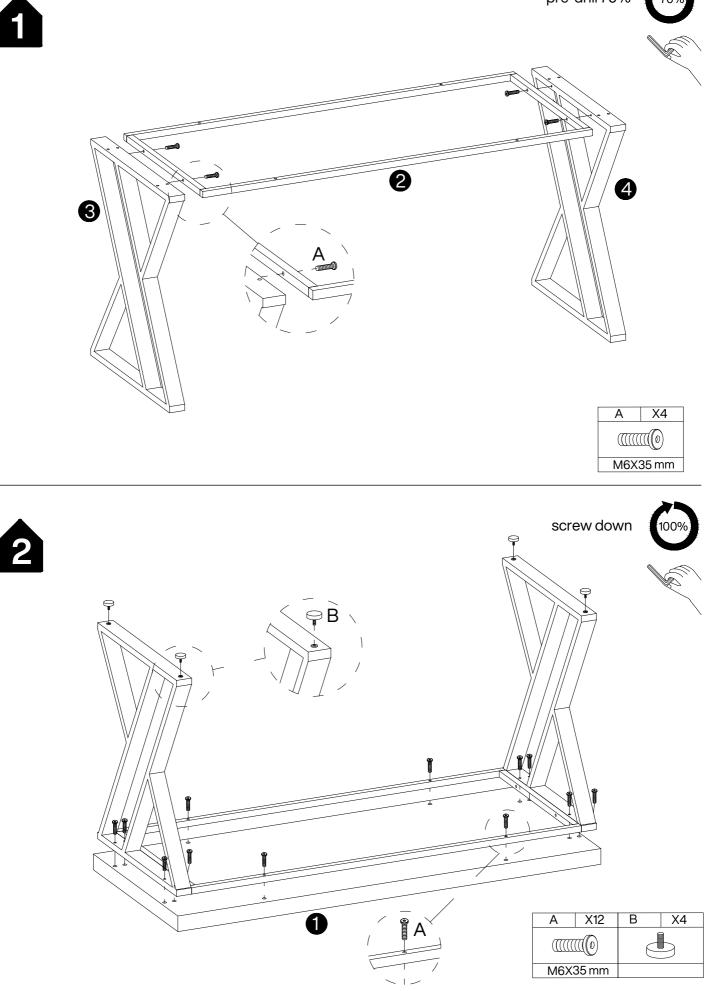

## Hardware List

| Α   | X16+1 | В | X4 | С | X1 |
|-----|-------|---|----|---|----|
|     |       |   |    |   |    |
| M6X | 35 mm |   |    |   |    |

P-05

pre-drill 70%