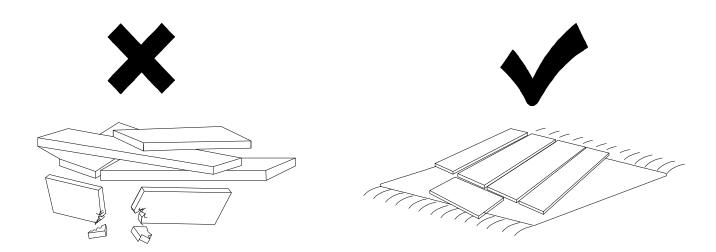

### Warm Tips

- 1. Carefully read these instructions and keep them for future reference.
- 2. Check the parts list and confirm everything's there before starting assembly.
- 3. When assembling, put all parts on a soft, smooth surface like a carpet to avoid scratches.
- 4. Don't fully tighten screws until all parts are confirmed in place to avoid misalignment.

#### **AVOID SCRATCHES**

In order to avoid scratching, this furniture should be assembled on a soft surface, such as a rug.

Make sure all parts are included. Most board parts are labeled or stamped on the raw edge. Contact us for a free replacement if you encounter any damaged or missing parts.