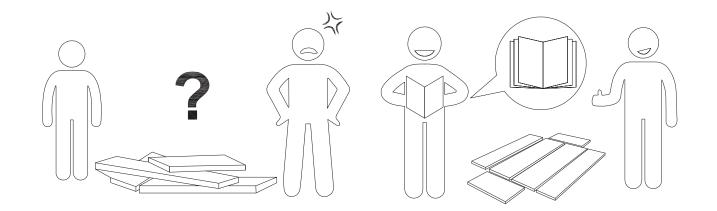

### Warm Tips

- 1. Carefully read these instructions and keep them for future reference.
- 2. Check the parts list and confirm everything's there before starting assembly.
- 3. When assembling, put all parts on a soft, smooth surface like a carpet to avoid scratches.
- 4. Don't fully tighten screws until all parts are confirmed in place to avoid misalignment.

#### **AVOID SCRATCHES**

In order to avoid scratching, this furniture should be assembled on a soft surface, such as a rug.

Make sure all parts are included. Most board parts are labeled or stamped on the raw edge. Contact us for a free replacement if you encounter any damaged or missing parts.