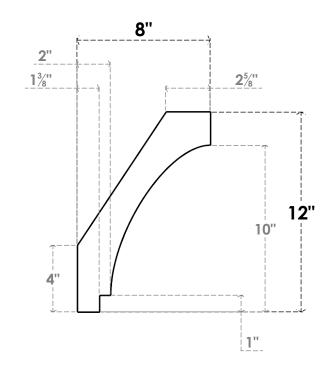

## ITEM NUMBER: BRCURO050X08000X12000IMPRCPR

5"W X 8"D X 12"H IMPERIAL ROUGH CEDAR WOODGRAIN OPEN TIMBERTHANE BRACE, PRIMED TAN

SIDE PROFILE

**FRONT PROFILE** 

**ISOMETRIC** 

GENERATED DATE: 04/05/2023

**EKENA MILLWORK** 2300 WEST MAIN ST. CLARKSVILLE, TX 75426 TOLL FREE: 866-607-0453 WWW.EKENAMILLWORK.COM