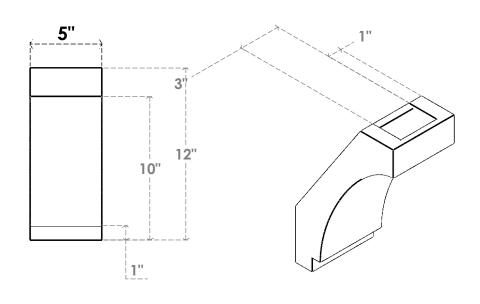

## ITEM NUMBER: BRCURO050X08000X12000IMPRCPR

5"W X 8"D X 12"H IMPERIAL ROUGH CEDAR WOODGRAIN OPEN TIMBERTHANE BRACE, PRIMED TAN

SIDE PROFILE

**FRONT PROFILE** 

**ISOMETRIC** 

GENERATED DATE: 04/05/2023

**EKENA MILLWORK** 2300 WEST MAIN ST. CLARKSVILLE, TX 75426 TOLL FREE: 866-607-0453 WWW.EKENAMILLWORK.COM