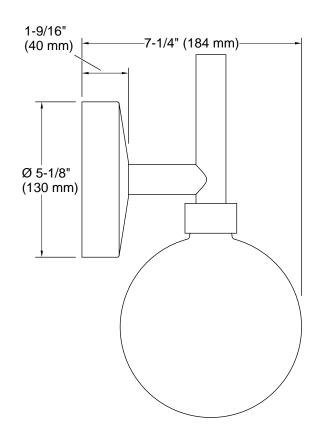

#### **Technical Information**

| All product dimensions are nominal. |                                     |  |  |
|-------------------------------------|-------------------------------------|--|--|
| Material:                           | Steel, Aluminum, Glass              |  |  |
| Number of Lights:                   | 1                                   |  |  |
| Lighting Type:                      | Integrated LED                      |  |  |
| Number of Shades:                   | 1                                   |  |  |
| Shade Type:                         | Glass - clear                       |  |  |
| Hanging Type:                       | Non-hanging                         |  |  |
| Electrical component rating:        | LED: 60 Hz, 10 W, 450 Lumens, 3000K |  |  |