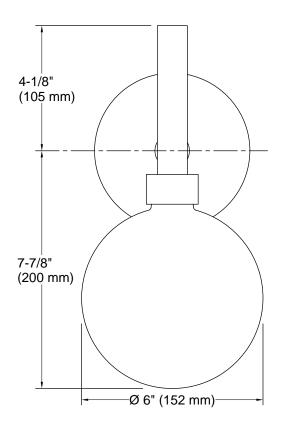

#### **Technical Information**

| All product dimensions are nominal. |                                     |  |  |
|-------------------------------------|-------------------------------------|--|--|
| Material:                           | Steel, Aluminum, Glass              |  |  |
| Number of Lights:                   | 1                                   |  |  |
| Lighting Type:                      | Integrated LED                      |  |  |
| Number of Shades:                   | 1                                   |  |  |
| Shade Type:                         | Glass - clear                       |  |  |
| Hanging Type:                       | Non-hanging                         |  |  |
| Electrical component rating:        | LED: 60 Hz, 10 W, 450 Lumens, 3000K |  |  |