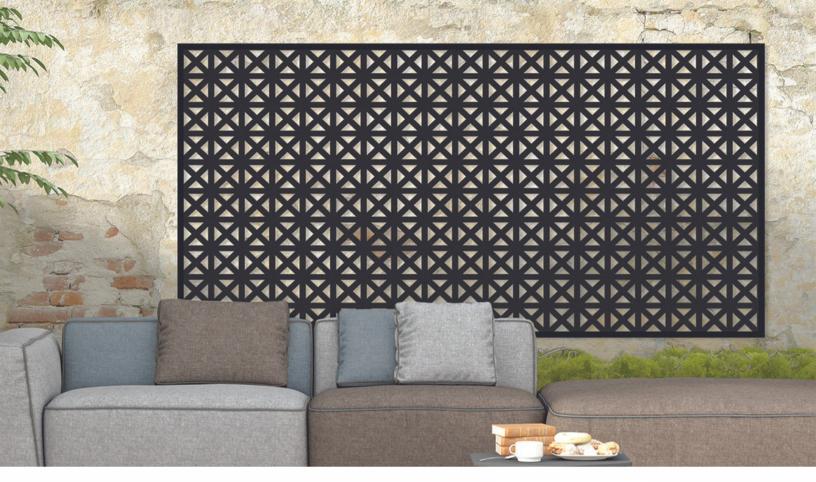

## DIAMOND STEEL LATTICE

## **Frequently Asked Questions**

- Can lattice be cut to size?
  - Yes, with the proper tools and safety equipment
- Is hardware included?
  - No, hanging hardware is not included
- Is the lattice freestanding?
  - No, lattice is a single panel and must be installed to fit your project needs
- Is there a warranty?
  - Yes, there is a 1 Year Limited Warranty
- What are the opening sizes of the panel?
  - Each opening measures approximately 1/2in x 1in
- How can I used these panels?
  - The Steel Lattice panel can be used for a variety of uses including: under raised buildings or structures such as porches and decks, as a privacy screen on a patio or in a backyard or hung on a wall as a decorative element to a space