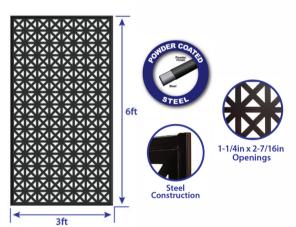

## DIAMOND STEEL LATTICE

## **Frequently Asked Questions**

- Can lattice be cut to size?
  - Yes, with the proper tools and safety equipment
- Is hardware included?
  - No, hanging hardware is not included
- Is the lattice freestanding?
  - No, lattice is a single panel and must be installed to fit your project needs
- Is there a warranty?
  - Yes, there is a 1 Year Limited Warranty
- What are the opening sizes of the panel?
  - Each opening measures approximately 1/2in x 1in
- How can I used these panels?
  - The Steel Lattice panel can be used for a variety of uses including: under raised buildings or structures such as porches and decks, as a privacy screen on a patio or in a backyard or hung on a wall as a decorative element to a space