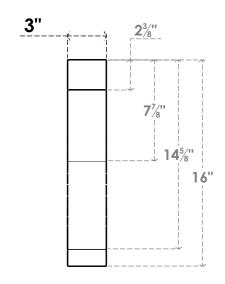

## ITEM NUMBER: BRCURO030X16000X16000BKRRCPR

3"W X 16"D X 16"H BAKER ROUGH CEDAR WOODGRAIN OPEN TIMBERTHANE BRACE, PRIMED TAN

SIDE PROFILE

**FRONT PROFILE** 

**ISOMETRIC** 

**EKENA MILLWORK** 2300 WEST MAIN ST. CLARKSVILLE, TX 75426 TOLL FREE: 866-607-0453 WWW.EKENAMILLWORK.COM