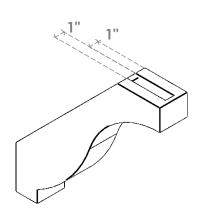

## ITEM NUMBER: BRCURO030X16000X16000BKRRCPR

3"W X 16"D X 16"H BAKER ROUGH CEDAR WOODGRAIN OPEN TIMBERTHANE BRACE, PRIMED TAN

SIDE PROFILE

**FRONT PROFILE** 

**ISOMETRIC** 

**EKENA MILLWORK** 2300 WEST MAIN ST. CLARKSVILLE, TX 75426 TOLL FREE: 866-607-0453 WWW.EKENAMILLWORK.COM