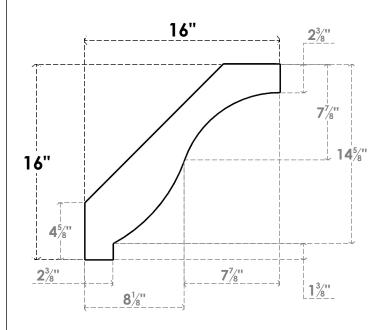

## ITEM NUMBER: BRCURO030X16000X16000BKRRCPR

3"W X 16"D X 16"H BAKER ROUGH CEDAR WOODGRAIN OPEN TIMBERTHANE BRACE, PRIMED TAN

SIDE PROFILE

**FRONT PROFILE** 

**ISOMETRIC** 

**EKENA MILLWORK** 2300 WEST MAIN ST. CLARKSVILLE, TX 75426 TOLL FREE: 866-607-0453 WWW.EKENAMILLWORK.COM