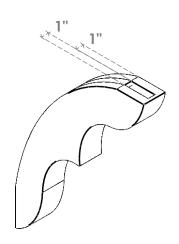

## ITEM NUMBER: BRCURO030X18000X24000OZKRCPR

3"W X 18"D X 24"H OZARK ROUGH CEDAR WOODGRAIN OPEN TIMBERTHANE BRACE, PRIMED TAN

**SIDE PROFILE** 

**FRONT PROFILE** 

**ISOMETRIC** 

GENERATED DATE: 04/05/2023

**EKENA MILLWORK** 2300 WEST MAIN ST. CLARKSVILLE, TX 75426 TOLL FREE: 866-607-0453 WWW.EKENAMILLWORK.COM