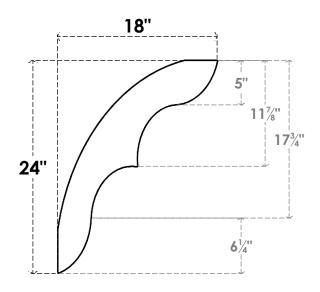

## ITEM NUMBER: BRCURO030X18000X24000OZKRCPR

3"W X 18"D X 24"H OZARK ROUGH CEDAR WOODGRAIN OPEN TIMBERTHANE BRACE, PRIMED TAN

**SIDE PROFILE** 

**FRONT PROFILE** 

**ISOMETRIC** 

GENERATED DATE: 04/05/2023

**EKENA MILLWORK** 2300 WEST MAIN ST. CLARKSVILLE, TX 75426 TOLL FREE: 866-607-0453 WWW.EKENAMILLWORK.COM