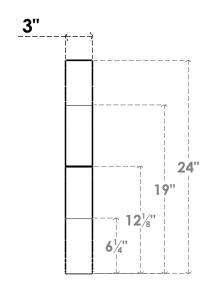

## ITEM NUMBER: BRCURO030X18000X24000OZKRCPR

3"W X 18"D X 24"H OZARK ROUGH CEDAR WOODGRAIN OPEN TIMBERTHANE BRACE, PRIMED TAN

**SIDE PROFILE** 

**FRONT PROFILE** 

**ISOMETRIC** 

GENERATED DATE: 04/05/2023

**EKENA MILLWORK** 2300 WEST MAIN ST. CLARKSVILLE, TX 75426 TOLL FREE: 866-607-0453 WWW.EKENAMILLWORK.COM