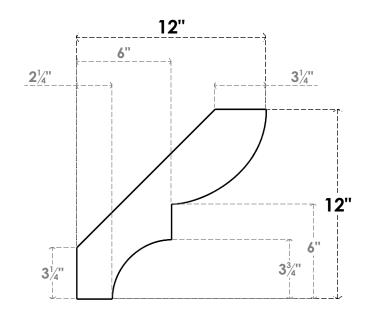

## ITEM NUMBER: BRCURO050X12000X12000RIDRCPR

5"W X 12"D X 12"H RIDGEWOOD ROUGH CEDAR WOODGRAIN OPEN TIMBERTHANE BRACE, PRIMED TAN

**SIDE PROFILE** 

**FRONT PROFILE** 

**ISOMETRIC** 

GENERATED DATE: 04/05/2023