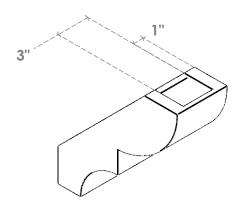

## ITEM NUMBER: BRCURO050X12000X12000RIDRCPR

5"W X 12"D X 12"H RIDGEWOOD ROUGH CEDAR WOODGRAIN OPEN TIMBERTHANE BRACE, PRIMED TAN

**SIDE PROFILE** 

**FRONT PROFILE** 

**ISOMETRIC** 

GENERATED DATE: 04/05/2023