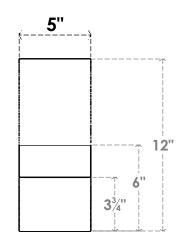

## ITEM NUMBER: BRCURO050X12000X12000RIDRCPR

5"W X 12"D X 12"H RIDGEWOOD ROUGH CEDAR WOODGRAIN OPEN TIMBERTHANE BRACE, PRIMED TAN

**SIDE PROFILE** 

**FRONT PROFILE** 

**ISOMETRIC** 

GENERATED DATE: 04/05/2023