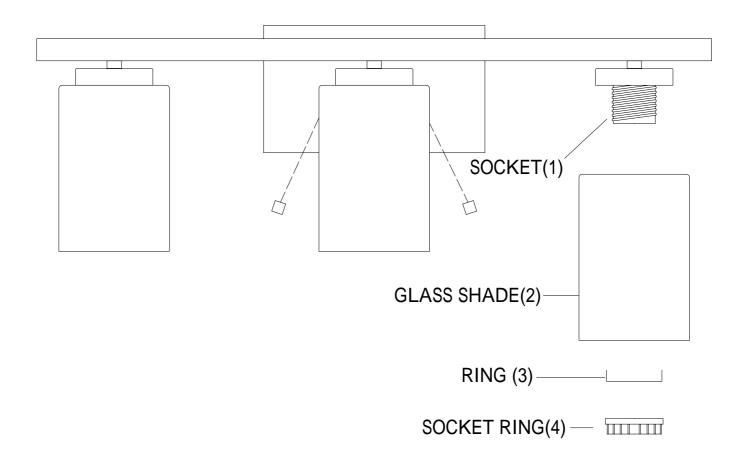

## ASSEMBLY INSTRUCTIONS

- 1. Carefully unpack and identify all parts referring to illustration for parts identification.
- 2.Turn the power to the installation point OFF.
- 3.Install the glass shade (2) and ring (3) onto the socket (1), securing with the socket ring (4).
- 4.Refer to the additional installation instructions included with the product for wiring and installation.
- 5.Install proper bulbs (not included) into each socket referring to the markings and/or labels on the fixture for maximum wattage.
- 6.Restore power to the installation point and retain this sheet for future reference.