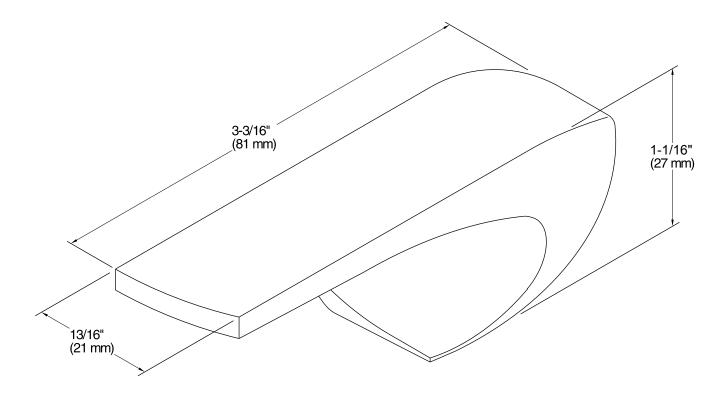

# Santa Rosa™

Trip lever K-9169-L

## **Technical Information**

All product dimensions are nominal.