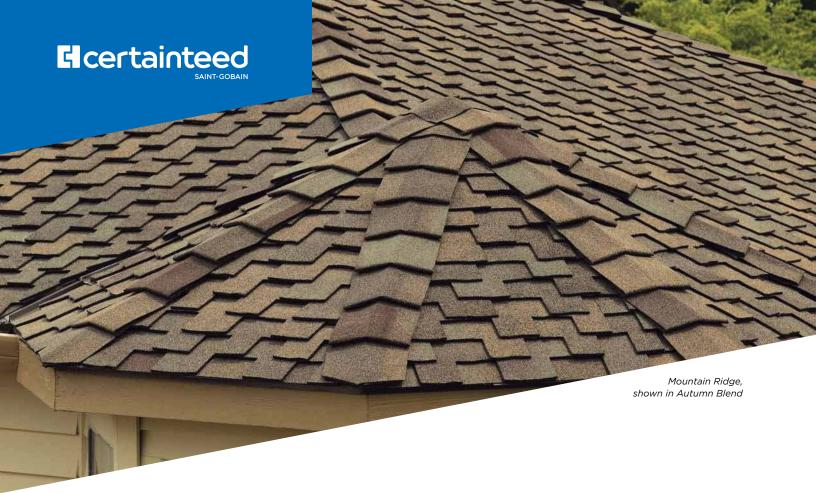

## The Difference is Noticeable

**Mountain Ridge**\*, a Class 4 impact resistant, high-profile hip & ridge accessory is the perfect finishing touch for your roof with blended color and high-profile design.

The difference is noticeable by blending in. The blended color creates a unified look with the field shingles, instead of a "striped" look and it's rounded edges give a substantial, finished look.

Mountain Ridge meets the hip and ridge accessory requirements for the CertainTeed Integrity Roof System which is comprised of underlayments, shingles, accessory products and ventilation all working together.

**Blended Color:** Creates a unified look with field shingles, instead of a "striped" look.

Rounded Edge: Gives a substantial, finished look. -

**Tri-Laminate Base:** Creates a high-profile look and prevents sagging over time.