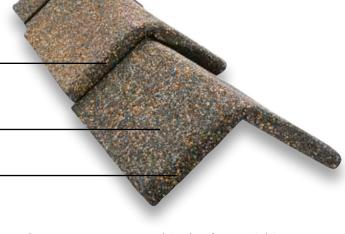

**Blended Color:** Creates a unified look with field shingles, instead of a "striped" look.

Rounded Edge: Gives a substantial, finished look. -

**Tri-Laminate Base:** Creates a high-profile look and prevents sagging over time.

**Release Tape:** Keeps shingles from sticking together to save time and prevent damage. Increased safety and no messy slip sheets on site.

Patent Pending Five Layer Design: Up to 10% heavier than the competition, keeping Mountain Ridge® securely attached and improving wind resistance.