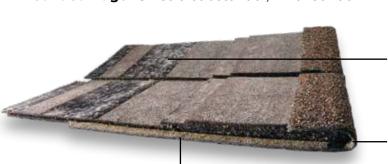

## **Features & Benefits**

**SBS-Modified Asphalt:** Provides flexibility; — pre-formed shingles are less susceptible to cracking on cold install days, which increases productivity.

**Sealing Adhesive:** A continuous adhesive strip forms a strong bond to protect against rain and wind damage.

**Release Tape:** Keeps shingles from sticking together to save time and prevent damage. Increased safety and no messy slip sheets on site.

Patent Pending Five Layer Design: Up to 10% heavier than the competition, keeping Mountain Ridge® securely attached and improving wind resistance.