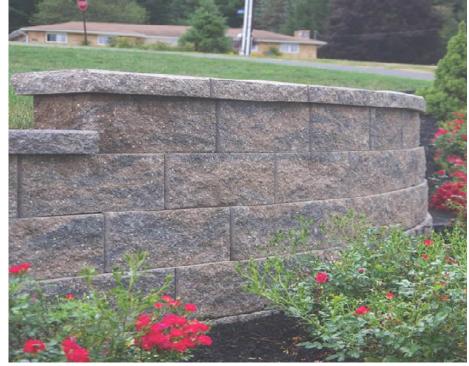

#### Use for:

- Retaining walls up to 3' in height (914mm)
- Building a raised pa o
- Straight & curved walls
- Fire pits
- Tree Rings
- Planter beds
- Garden Borders
- Edging
- Taller walls can be built with the assistance of a licensed geotechnical engineer

## Installa on & Versa lity

- Do-It-Yourself product
- Open core design makes unit light weight and easy to handle
- Rear-lip provides interlock and consistent setback during construc on
- No special pins or connectors required
- Finish off top of wall with 16" Basic Wall Cap