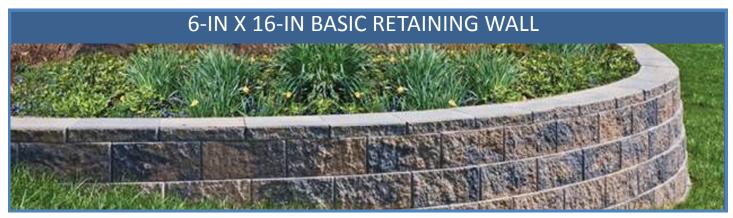

### **USE & CARE GUIDE**

16" Basic Retaining Wall Block is perfect for retaining walls, planters, borders, tree rings, and straight or curved walls up to 3 feet high (914mm). Rear lip connec on provides a consistent setback making installa on simple and easy. No pins or connectors needed for installa on. Rough cut stone finish combined with natural color tones enhances any landscape. DIY-friendly open core reduces the unit's weight and provides a handle for easy carrying

#### **Unit Dimensions:**

6" H x 16" L x 10" D

(152.4mm x 406.4 mm x 254 mm)

Weight: 42 lbs. (19 kg)

Units/sq. :: 1.5 units

#### Use for:

- Retaining walls up to 3' in height (914mm)
- Building a raised pa o
- Straight & curved walls
- Fire pits
- Tree Rings
- Planter beds
- Garden Borders
- Edging
- Taller walls can be built with the assistance of a licensed geotechnical engineer