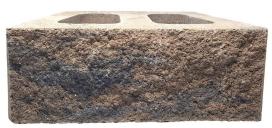

#### **Unit Dimensions:**

6" H x 16" L x 10" D

(152.4mm x 406.4 mm x 254 mm)

Weight: 42 lbs. (19 kg)

Units/sq. :: 1.5 units

#### Aesthe cs & Performance

- Natural split face with marbleized colors blend seamlessly with any landscape
- High strength concrete creates a finished wall that's virtually maintenance free

**Note:** Unit color, dimensions, weight & availability may vary by region and by manufacturer