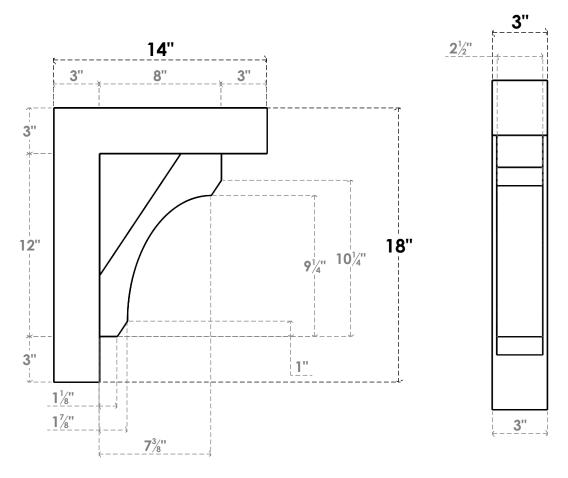

## ITEM NUMBER: BKTP03X14X18LEC05

3"W X 14"D X 18"H X 3"T LEGACY ARCHITECTURAL GRADE PVC OPEN BRACKET, BLOCK TOP AND BACK, 2 1/2"W CLOSED BRACE

**SIDE PROFILE** 

**FRONT PROFILE** 

**ISOMETRIC** 

GENERATED DATE: 03/21/2024