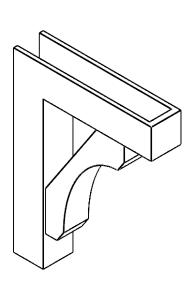

## ITEM NUMBER: BKTP03X14X18LEC05

3"W X 14"D X 18"H X 3"T LEGACY ARCHITECTURAL GRADE PVC OPEN BRACKET, BLOCK TOP AND BACK, 2 1/2"W CLOSED BRACE

**SIDE PROFILE** 

**FRONT PROFILE** 

**ISOMETRIC** 

GENERATED DATE: 03/21/2024