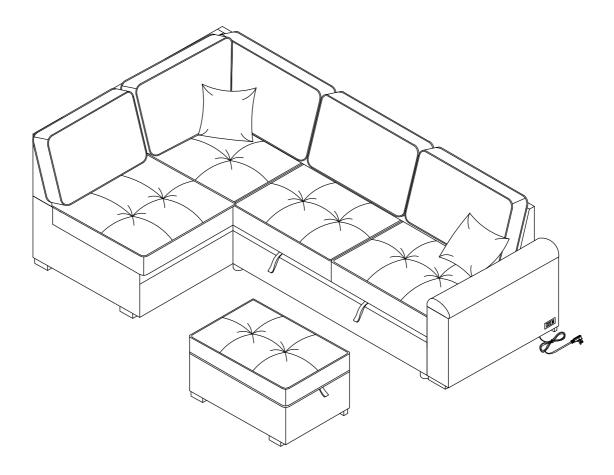

## **ASSEMBLY INSTRUCTION**

ITEM NO.: WF300684AAB-WF300685AAB WF300686AAB

If you have any questions, please feel free to contact us. Email: lowesteam@ aminalife.com



## **PARTS**



## **PARTS LIST**



#### STEP 1:

- 1.1 Attach B x1 with C x1 to Ax1.
- 1.2 Attach E x1 to D x1.



### STEP 2:

2.1 Attach F x1 with D x1 to A x1.



#### STEP 3:

- 3.1 Attach G x1 with J x1 to B x1.
- 3.2 Attach H x1 to C x1.
- 3.3 Attach G x2 to E x1.







#### **COMPLETE**



# **Helpful Hints**

- Your futon can transform between a Sofa.
- Move your new furniture carefully, with two people lifting and carrying the unit to its new location.
- Your furniture can be disassembled and reassembled to move.
- Clean the product with a soft damp cloth. DO NOT use harsh chemicals or abrasive cleaners.