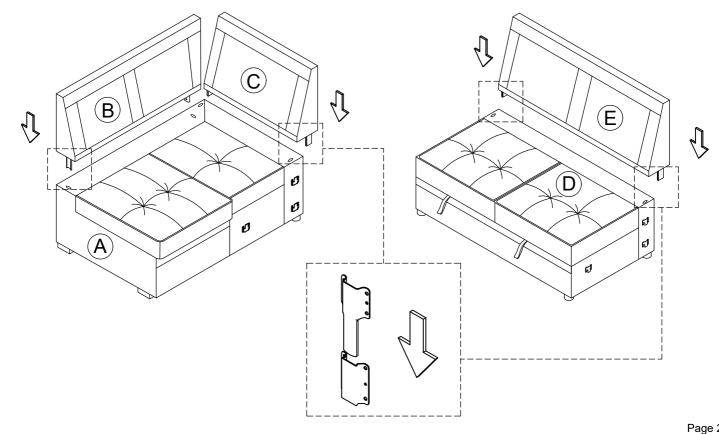

#### STEP 1:

- 1.1 Attach B x1 with C x1 to Ax1.
- 1.2 Attach E x1 to D x1.

### STEP 2:

2.1 Attach F x1 with D x1 to A x1.

#### STEP 3:

- 3.1 Attach G x1 with J x1 to B x1.
- 3.2 Attach H x1 to C x1.
- 3.3 Attach G x2 to E x1.