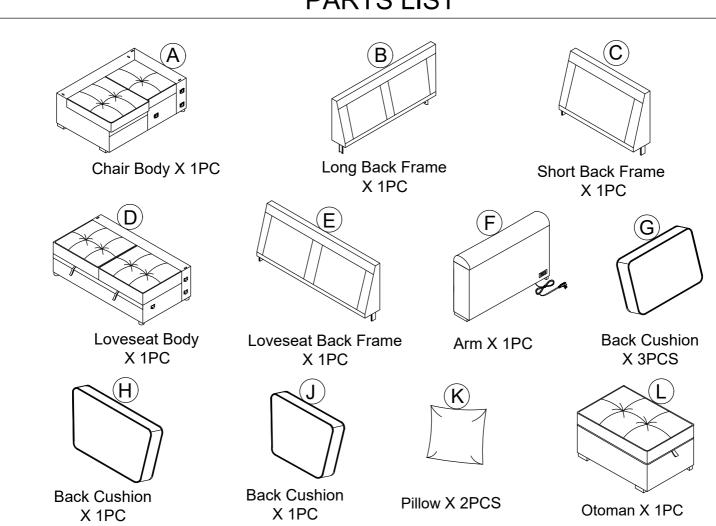

## **ASSEMBLY INSTRUCTION**

ITEM NO.: WF300684AAB-WF300685AAB WF300686AAB

If you have any questions, please feel free to contact us. Email: lowesteam@ aminalife.com



## **PARTS**



## **PARTS LIST**



#### STEP 1:

- 1.1 Attach B x1 with C x1 to Ax1.
- 1.2 Attach E x1 to D x1.



### STEP 2:

2.1 Attach F x1 with D x1 to A x1.



#### STEP 3:

- 3.1 Attach G x1 with J x1 to B x1.
- 3.2 Attach H x1 to C x1.
- 3.3 Attach G x2 to E x1.







#### **COMPLETE**



# **Helpful Hints**

- Your futon can transform between a Sofa.
- Move your new furniture carefully, with two people lifting and carrying the unit to its new location.
- Your furniture can be disassembled and reassembled to move.
- Clean the product with a soft damp cloth. DO NOT use harsh chemicals or abrasive cleaners.