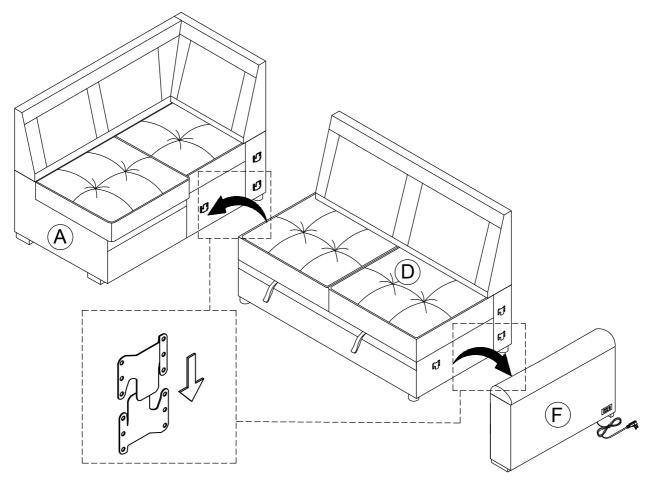

#### STEP 1:

- 1.1 Attach B x1 with C x1 to Ax1.
- 1.2 Attach E x1 to D x1.

### STEP 2:

2.1 Attach F x1 with D x1 to A x1.