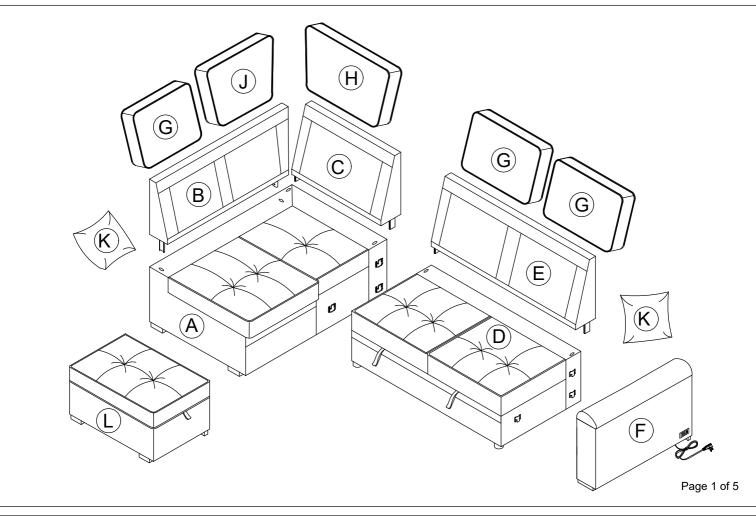

## **ASSEMBLY INSTRUCTION**

ITEM NO.: WF300684AAB-WF300685AAB WF300686AAB

If you have any questions, please feel free to contact us. Email: lowesteam@ aminalife.com



## **PARTS**



## **PARTS LIST**



#### STEP 1:

- 1.1 Attach B x1 with C x1 to Ax1.
- 1.2 Attach E x1 to D x1.



### STEP 2:

2.1 Attach F x1 with D x1 to A x1.



#### STEP 3:

- 3.1 Attach G x1 with J x1 to B x1.
- 3.2 Attach H x1 to C x1.
- 3.3 Attach G x2 to E x1.







#### **COMPLETE**



# **Helpful Hints**

- Your futon can transform between a Sofa.
- Move your new furniture carefully, with two people lifting and carrying the unit to its new location.
- Your furniture can be disassembled and reassembled to move.
- Clean the product with a soft damp cloth. DO NOT use harsh chemicals or abrasive cleaners.