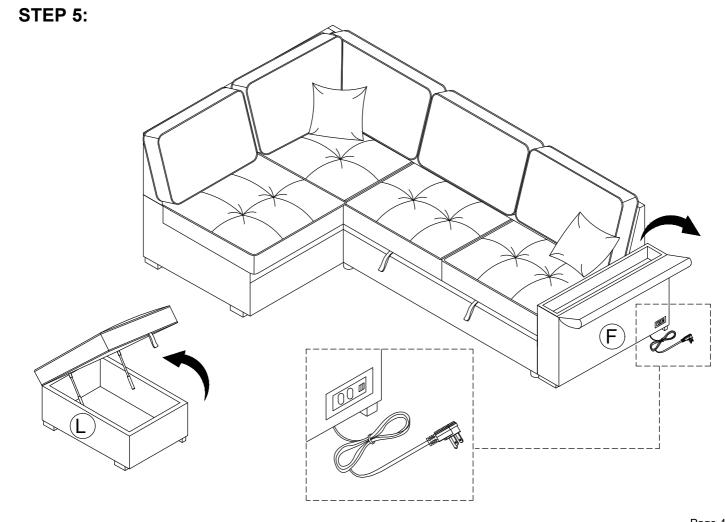

## **ASSEMBLY INSTRUCTION**

ITEM NO.: WF300684AAB-WF300685AAB WF300686AAB

If you have any questions, please feel free to contact us. Email: lowesteam@ aminalife.com



## **PARTS**



## **PARTS LIST**



#### STEP 1:

- 1.1 Attach B x1 with C x1 to Ax1.
- 1.2 Attach E x1 to D x1.



### STEP 2:

2.1 Attach F x1 with D x1 to A x1.



#### STEP 3:

- 3.1 Attach G x1 with J x1 to B x1.
- 3.2 Attach H x1 to C x1.
- 3.3 Attach G x2 to E x1.







#### **COMPLETE**



# **Helpful Hints**

- Your futon can transform between a Sofa.
- Move your new furniture carefully, with two people lifting and carrying the unit to its new location.
- Your furniture can be disassembled and reassembled to move.
- Clean the product with a soft damp cloth. DO NOT use harsh chemicals or abrasive cleaners.