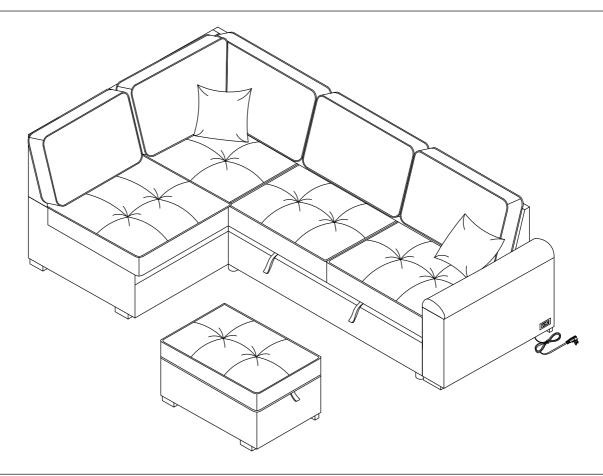

## **ASSEMBLY INSTRUCTION**

ITEM NO.: WF300684AAB-WF300685AAB WF300686AAB

If you have any questions, please feel free to contact us. Email: lowesteam@ aminalife.com

# **Helpful Hints**

- Your futon can transform between a Sofa.
- Move your new furniture carefully, with two people lifting and carrying the unit to its new location.
- Your furniture can be disassembled and reassembled to move.
- Clean the product with a soft damp cloth. DO NOT use harsh chemicals or abrasive cleaners.