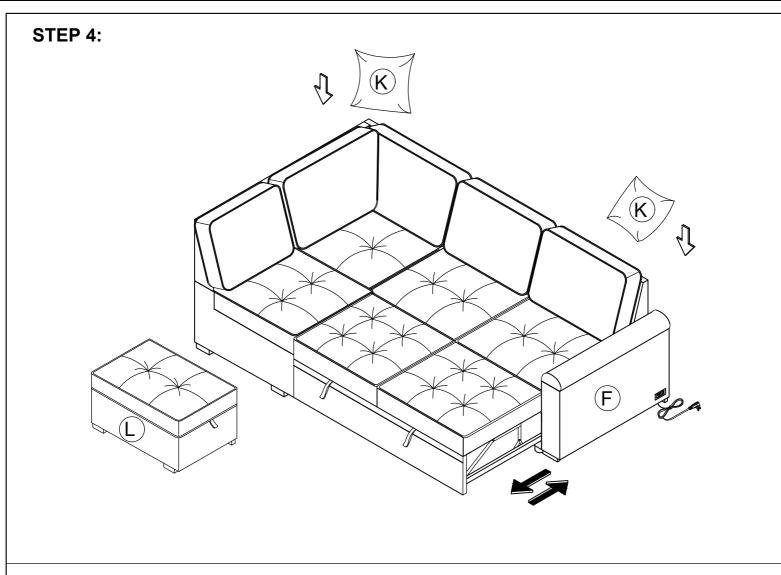

## **ASSEMBLY INSTRUCTION**

ITEM NO.: WF300684AAB-WF300685AAB WF300686AAB

If you have any questions, please feel free to contact us. Email: lowesteam@ aminalife.com



## **PARTS**



## **PARTS LIST**



#### STEP 1:

- 1.1 Attach B x1 with C x1 to Ax1.
- 1.2 Attach E x1 to D x1.



### STEP 2:

2.1 Attach F x1 with D x1 to A x1.



#### STEP 3:

- 3.1 Attach G x1 with J x1 to B x1.
- 3.2 Attach H x1 to C x1.
- 3.3 Attach G x2 to E x1.







#### **COMPLETE**



# **Helpful Hints**

- Your futon can transform between a Sofa.
- Move your new furniture carefully, with two people lifting and carrying the unit to its new location.
- Your furniture can be disassembled and reassembled to move.
- Clean the product with a soft damp cloth. DO NOT use harsh chemicals or abrasive cleaners.