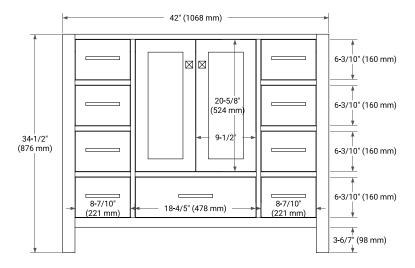

# **BASE CABINET DIMENSIONS**

42" W x 21.5" D x 34.5" H

#### **FRONT VIEW**

#### SIDE VIEW

## **PLAN VIEW**

## **OVERALL DIMENSIONS**

43" W x 22" D x 1.5" H