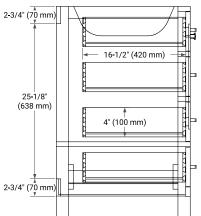

# **BASE CABINET DIMENSIONS**

42" W x 21.5" D x 34.5" H

# **FEATURES**

- Solid wood frame & plywood panels
- Dovetail drawers and joints
- Soft closing doors & drawers

## HARDWARE FINISHES



# **AVAILABLE COLORS**



#### **FRONT VIEW**



#### SIDE VIEW



## **PLAN VIEW**







## **OVERALL DIMENSIONS**

43" W x 22" D x 1.5" H

## **COUNTERTOP OPTIONS**





Carrara Marble

White Quartz

# **FEATURES**

- Solid countertop with mitered edges & seams
- Undermount white rectangular sink
- Pre-drilled for 8" widespread faucet

## **INCLUDED**

- Countertop
- Matching Backsplash
- Rectangle Sink

#### COUNTERTOP PLAN VIEW



## **EDGE SIDE VIEW**



# THREE DIMENSIONAL COUNTERTOP VIEW