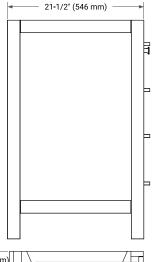

# **BASE CABINET DIMENSIONS**

42" W x 21.5" D x 34.5" H

# **FEATURES**

- Solid wood frame & plywood panels
- Dovetail drawers and joints
- Soft closing doors & drawers

## HARDWARE FINISHES



# **AVAILABLE COLORS**



#### **FRONT VIEW**



#### SIDE VIEW



## **PLAN VIEW**







## **OVERALL DIMENSIONS**

43" W x 22" D x 1.5" H

## **COUNTERTOP OPTIONS**





Carrara Marble

White Quartz

# **FEATURES**

- Solid countertop with mitered edges & seams
- Undermount white rectangular sink
- Pre-drilled for 8" widespread faucet

## **INCLUDED**

- Countertop
- Matching Backsplash
- Rectangle Sink

#### COUNTERTOP PLAN VIEW



## **EDGE SIDE VIEW**



# THREE DIMENSIONAL COUNTERTOP VIEW