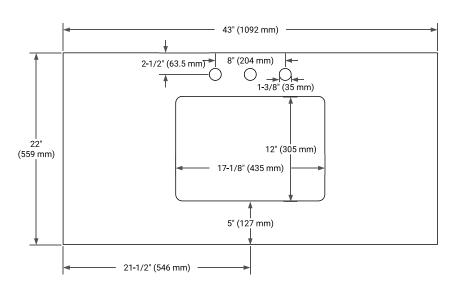

## **PLAN VIEW**

## **OVERALL DIMENSIONS**

43" W x 22" D x 1.5" H

# **FEATURES**

- Solid countertop with mitered edges & seams
- Undermount white rectangular sink
- Pre-drilled for 8" widespread faucet

## **INCLUDED**

- Countertop
- Matching Backsplash
- Rectangle Sink