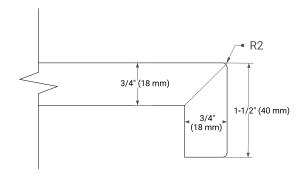

# **BASE CABINET DIMENSIONS**

42" W x 21.5" D x 34.5" H

# **FEATURES**

- Solid wood frame & plywood panels
- Dovetail drawers and joints
- Soft closing doors & drawers

## HARDWARE FINISHES



# **AVAILABLE COLORS**



#### **FRONT VIEW**



#### SIDE VIEW



## **PLAN VIEW**







## **OVERALL DIMENSIONS**

43" W x 22" D x 1.5" H

## **COUNTERTOP OPTIONS**





Carrara Marble

White Quartz

# **FEATURES**

- Solid countertop with mitered edges & seams
- Undermount white rectangular sink
- Pre-drilled for 8" widespread faucet

## **INCLUDED**

- Countertop
- Matching Backsplash
- Rectangle Sink

#### COUNTERTOP PLAN VIEW



## **EDGE SIDE VIEW**



# THREE DIMENSIONAL COUNTERTOP VIEW