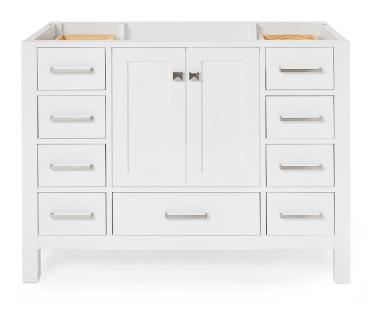

# **BASE CABINET DIMENSIONS**

42" W x 21.5" D x 34.5" H

# **FEATURES**

- Solid wood frame & plywood panels
- Dovetail drawers and joints
- Soft closing doors & drawers