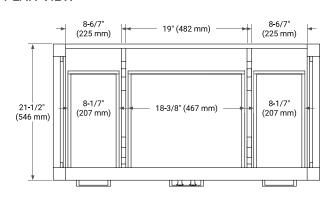

# **BASE CABINET DIMENSIONS**

42" W x 21.5" D x 34.5" H

# **FEATURES**

- Solid wood frame & plywood panels
- Dovetail drawers and joints
- Soft closing doors & drawers

## HARDWARE FINISHES



# **AVAILABLE COLORS**



#### **FRONT VIEW**



#### SIDE VIEW



## **PLAN VIEW**







## **OVERALL DIMENSIONS**

43" W x 22" D x 1.5" H

## **COUNTERTOP OPTIONS**





Carrara Marble

White Quartz

# **FEATURES**

- Solid countertop with mitered edges & seams
- Undermount white rectangular sink
- Pre-drilled for 8" widespread faucet

## **INCLUDED**

- Countertop
- Matching Backsplash
- Rectangle Sink

#### COUNTERTOP PLAN VIEW



## **EDGE SIDE VIEW**



# THREE DIMENSIONAL COUNTERTOP VIEW