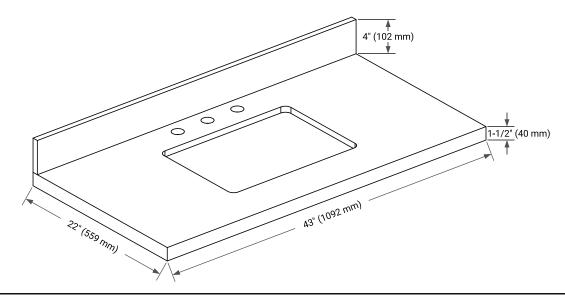

# THREE DIMENSIONAL COUNTERTOP VIEW

## **OVERALL DIMENSIONS**

43" W x 22" D x 1.5" H