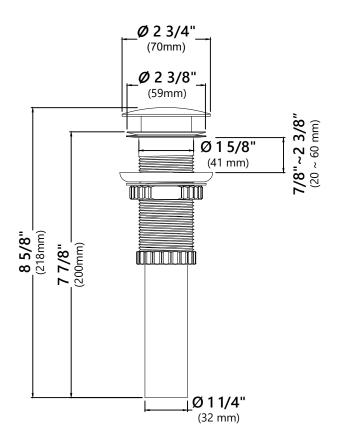

# **Pop Up Dimensions**

Dimensions: 8 5/8" x Ø2 3/4"

#### **Features**

- Solid Brass Construction
- Ceramic Top
- Connection 1 1/4"
- Designed to Use w/ Above-Counter Vessel Sinks w/o overflow
- Fits Standard 1 3/4" Drain Opening