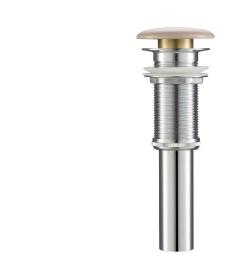

# Pop Up Drain w/o Overflow

#### **Features**

- Solid Brass Construction
- Ceramic Top
- Connection 1 1/4"
- Designed to Use w/ Above-Counter Vessel Sinks w/o overflow
- Fits Standard 1 3/4" Drain Opening

## **Available Colors**

- · Glossy White
- Glossy Black
- Glossy Beige
- Glossy Gray