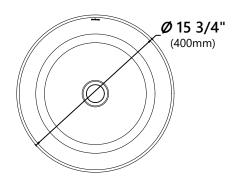

## **Sink Dimensions**

Dimensions: Ø15 3/4" x 5 3/8"

## **CODES/STANDARDS:**

Product Certification CSA B45.11/IAPMO Z401 ADA

**NOTE**: Each sink may have a 3% dimension tolerance. Please measure the sink prior to installation.