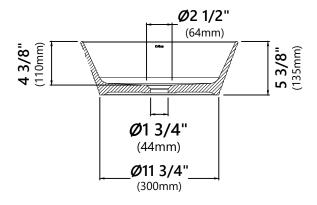

## **Sink Dimensions**

Dimensions: Ø15 3/4" x 5 3/8"

#### **Features**

- · Vitreous China
- Round Vessel Sink
- 1 3/4" Drain Hole Size
- Without Overflow