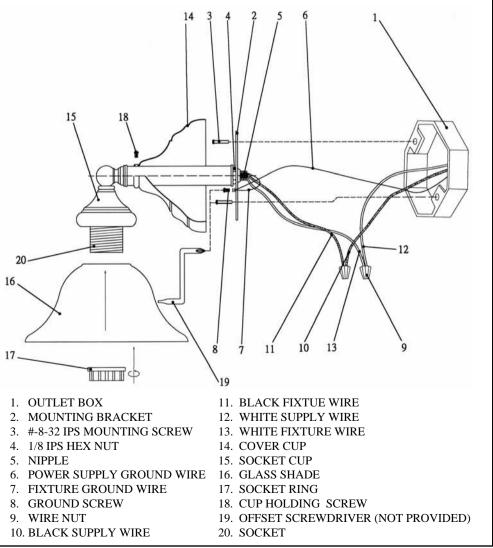

## ASSEMBLY AND INSTALLATION

- <u>NOTE</u>: The OFFSET SCREWDRIVER (19) specified in Steps 3 and 5 can be purchased at a local hardware store.
- 1. Thread the MOUNTING BRACKET (2) onto the NIPPLE (5) until it reaches the 1/8 IPS HEX NUT (4).
- 2. Slide the COVER CUP (14) toward the SOCKET CUP (15).
- 3. Using an OFFSET SCREWDRIVER (19) (not provided), attach the FIXTURE GROUND WIRE (7) and the POWER SUPPLY GROUND WIRE (6) to the MOUNTING BRACKET (2) by means of the GROUND SCREW (8).
- 4. Attach the power supply wires to the fixture lead wires by connecting the BLACK SUPPLY WIRE (10) to the BLACK FIXTURE WIRE (11), and the WHITE SUPPLY WIRE (12) to the WHITE FIXTURE WIRE (13) using WIRE NUTS (9). Tuck the wires into OUTLET BOX (1).
- 5. Using an OFFSET SCREWDRIVER (19) (not provided), attach the MOUNTING BRACKET (2) to the OUTLET BOX (1) using the #8-32 IPS MOUNTING SCREWS (3).

## ASSEMBLY AND INSTALLATION (Continued)

- 6. Slide the COVER CUP (14) toward the OUTLET BOX (1) until it reaches the mounting wall. Then, thread the CUP HOLDING SCREW (18) into the hole provided on the COVER CUP (14) and tighten it with a screwdriver.
- 7 . Slide the GLASS SHADE(S) (16) over the SOCKET(S) (20) and secure it (them) into place using the SOCKET RING(S) (17).
- 8. Screw light bulb(s) into the SOCKET(S) (20). Be sure that the lamp wattage specified on the fixture's wattage label is not exceeded.