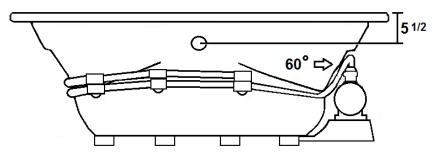

### **Electrical Requirements.**

Standard Pump: 13 Amps
 Dadiested OFOR an aminute

Dedicated GFCI's required