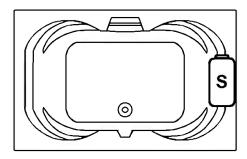

## \*All dimensions are +/- 1/2" and subject to change without notice\* Confirm specifications before installation

Standard (S) Pump Location