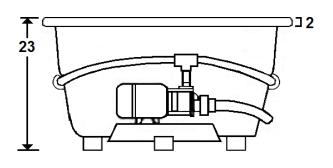

### **Technical Information**

• Cut-Out Dimensions: 69 3/4" x 39 7/8"

• Weight: 185 lbs.

Water Depth to Overflow: 16"Water Operating Level: 56 gal.

Water Capacity: 101 gal.Sump Dimension: 42" x 25"

### **Electrical Requirements.**

Standard Pump: 13 Amps
 Dadiested OFOR an aminute

Dedicated GFCI's required