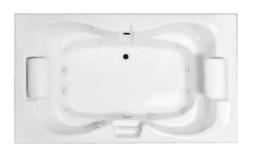

# SENECA II

72" x 42" Drop-In Acrylic Whirlpool Model Number
4272SW-WH
Drop-In White Whirlpool

4272SW-BI
Drop-In Biscuit Whirlpool

#### **Features**

- Color-matched jet trim & Pillows included
- 10 Self draining, adjustable hydrotherapy jets
- 3-Speed control for the 13 Amp pump
- Constructed of high-gloss durable acrylic
- Pre-leveled base for easy installation
- Made in the USA