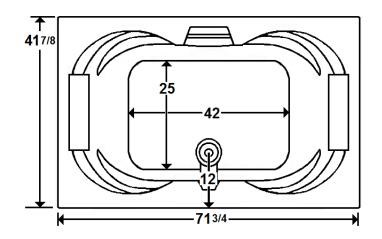

## \*All dimensions are +/- 1/2" and subject to change without notice\* Confirm specifications before installation

Standard (S) Pump Location

### **Technical Information**

• Cut-Out Dimensions: 69 3/4" x 39 7/8"

• Weight: 185 lbs.

Water Depth to Overflow: 16"Water Operating Level: 56 gal.

Water Capacity: 101 gal.Sump Dimension: 42" x 25"