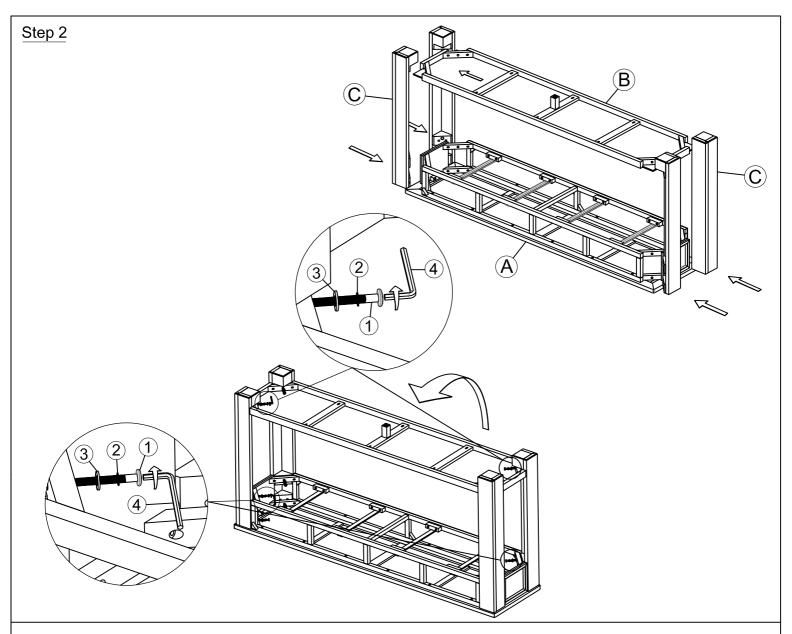

provided and appropriate fixings.

| No. | Component |            | Q'ty |
|-----|-----------|------------|------|
| A   |           | Side Table | 1    |
| B   |           | Shelves    | 1    |
| ©   |           | Legs       | 4    |
| D   | Ф         | Leg center | 1    |

| No. |   | IMAGES                 |    |
|-----|---|------------------------|----|
| 1   |   | BOLTS Ø6x50 mm         | 12 |
| 2   | 0 | SPRING WASHER Ø6x12 mm | 12 |
| 3   | 0 | FLAT WASHER Ø6x19mm    | 12 |
| 4   |   | ALLEN KEY 4 mm         | 1  |