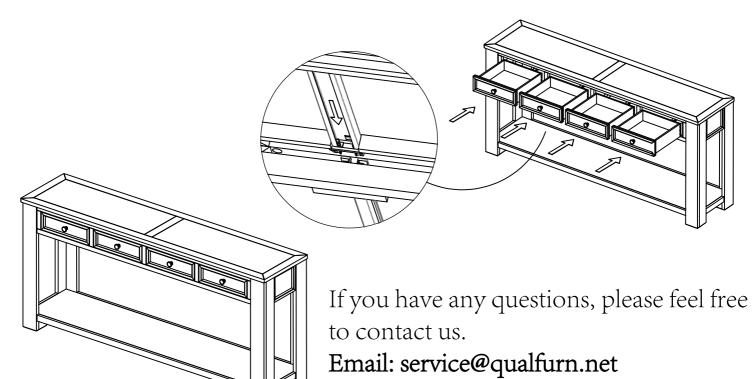

ause serious injuries and death.

This product has not been fitted with an anchor strap.

To prevent your furniture from tipping forward it is strongly recommended that you securely attach this product to a wall or other solid surface, using the anchor straps

provided and appropriate fixings.

| No. | Component |            | Q'ty |
|-----|-----------|------------|------|
| A   |           | Side Table | 1    |
| B   |           | Shelves    | 1    |
| ©   |           | Legs       | 4    |
| D   | Ф         | Leg center | 1    |

| No. |   | IMAGES                 |    |
|-----|---|------------------------|----|
| 1   |   | BOLTS Ø6x50 mm         | 12 |
| 2   | 0 | SPRING WASHER Ø6x12 mm | 12 |
| 3   | 0 | FLAT WASHER Ø6x19mm    | 12 |
| 4   |   | ALLEN KEY 4 mm         | 1  |