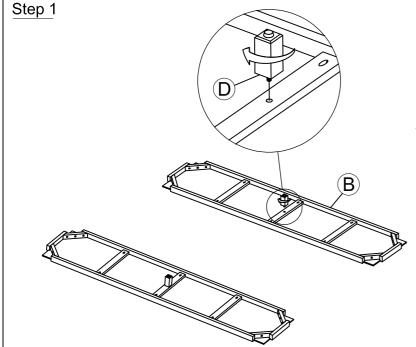

provided and appropriate fixings.

| No. | Component |            | Q'ty |
|-----|-----------|------------|------|
| A   |           | Side Table | 1    |
| B   |           | Shelves    | 1    |
| ©   |           | Legs       | 4    |
| D   | Ф         | Leg center | 1    |