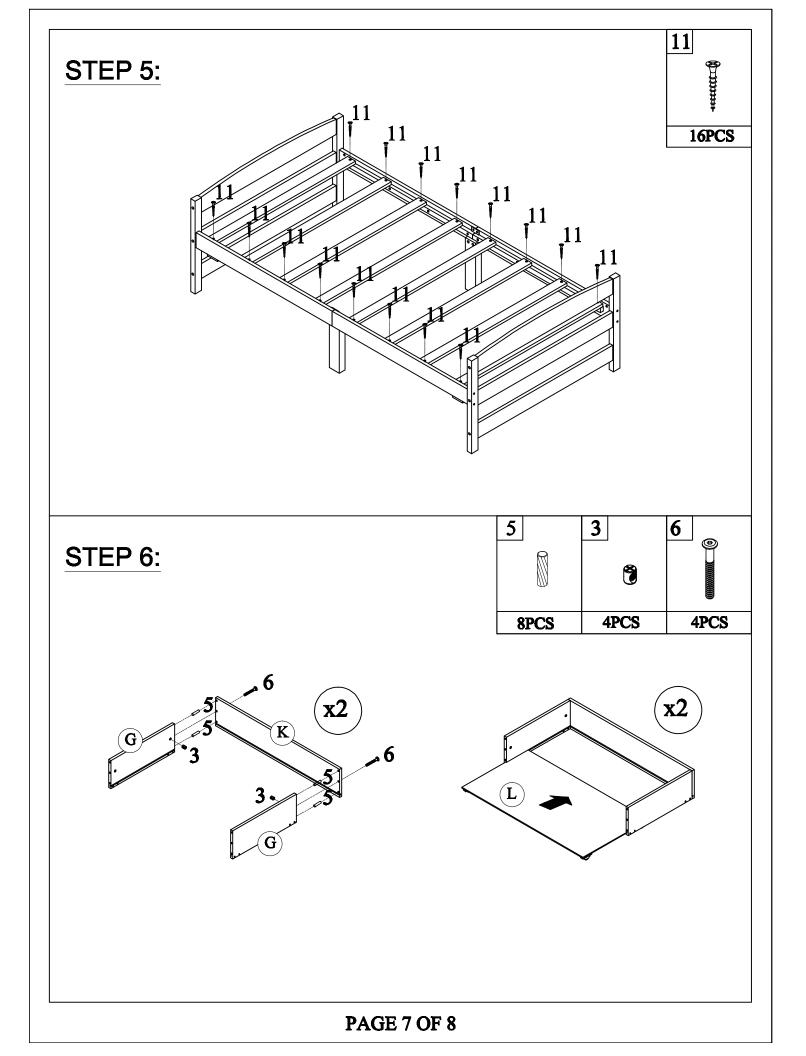

ead bolts - 8pcs |
|                          | 8                       | 9<br>********           |
| (Ø15)1/4"*35mm           | (Ø15)1/4"*15mm          | Ø4*15mm                 |
| Hex - Cap - 4pcs         | Hex - Cap - 4pcs        | Wood Screws - 8pcs      |
| 10                       | 11 Ø 333333344          | 12                      |
| 50*30*2mm                | Ø4*30mm                 |                         |
| Metal - 2pcs             | Wood Screws - 36pcs     | Castor - 8pcs           |
| (1/4")4.5*58mm           | -                       |                         |
| Allen Key - 1pc          |                         |                         |

## **ASSEMBLY TOOLS RUQUIRED (NOT INCLUDED)**





PLEASE BE CAREFUL DO NOT DAMAGE THE HOLE POSITION WHEN YOU USE POWER TOOLS!













PAGE 8 OF 8