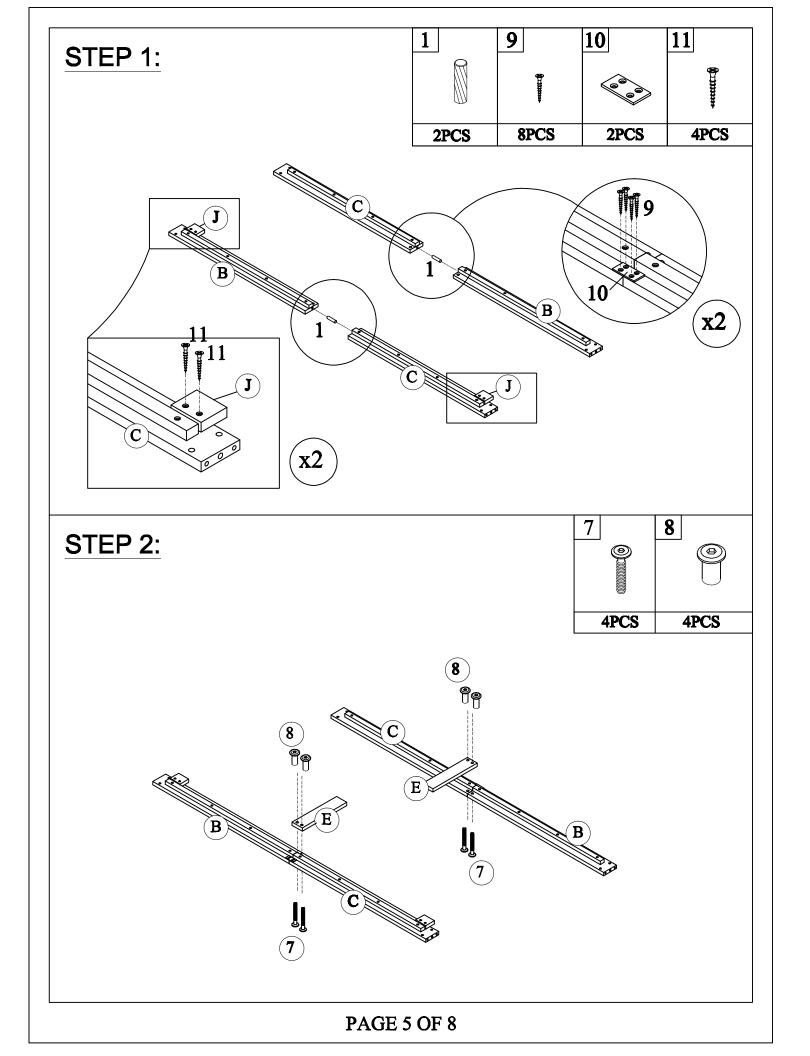

### **Hardware List**

| 1                        | 2                       | 3                       |
|--------------------------|-------------------------|-------------------------|
|                          | (a)                     |                         |
| Ø10*40mm                 | (Ø15)1/4 <b>"</b> *80mm | 1/4"*10*13mm            |
| Wood dowel - 30pcs       | Hex - Head bolts - 8pcs | Hole bolts - 16pcs      |
|                          | 5                       | 6                       |
|                          |                         |                         |
| Ø6.5*90mm                | Ø8*30mm                 | (Ø15)1/4"*60mm          |
| Hex - Head bolts - 12pcs | Wood dowel - 16pcs      | Hex - Head bolts - 8pcs |
|                          | 8                       | 9<br>********           |
| (Ø15)1/4"*35mm           | (Ø15)1/4"*15mm          | Ø4*15mm                 |
| Hex - Cap - 4pcs         | Hex - Cap - 4pcs        | Wood Screws - 8pcs      |
| 10                       | 11 Ø 333333344          | 12                      |
| 50*30*2mm                | Ø4*30mm                 |                         |
| Metal - 2pcs             | Wood Screws - 36pcs     | Castor - 8pcs           |
| (1/4")4.5*58mm           | -                       |                         |
| Allen Key - 1pc          |                         |                         |