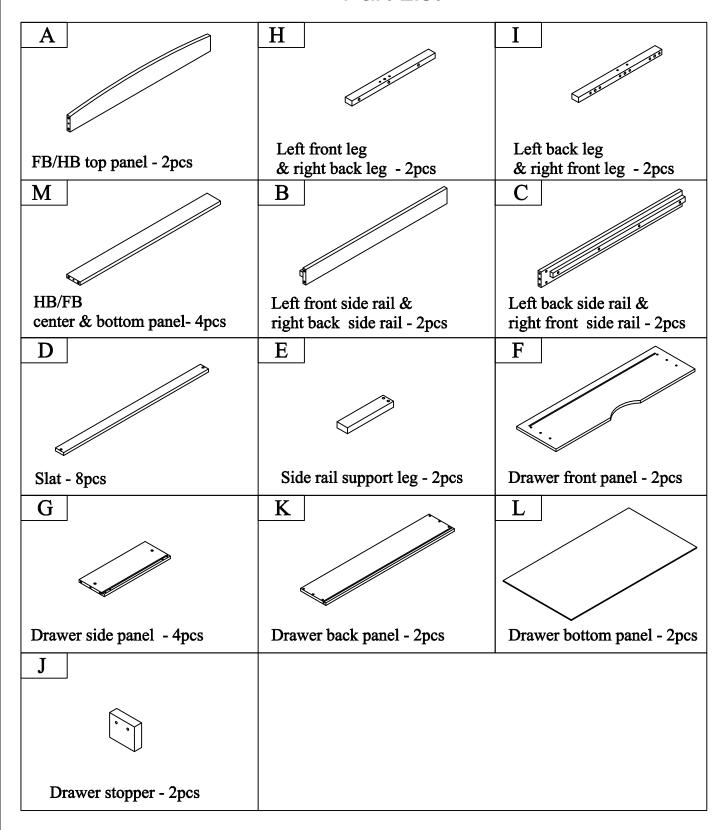

### **ASSEMBLY INSTRUCTION**

### **TWIN BED**

If you have any questions, please feel free to contact us. Email: lowes.team@qualfurn.net



#### PLEASE DO NOT RETURN PRODUCT TO THE STORE.

If you have any problem or concerns, please feel free to contact our customer service department. We will reply you as soon as possible.



E-Mail: wmcsr@comptree.net Tel: 626-912-8886 Ext.100

WF195910

# **Detail View** A $\widehat{\mathbf{I}}$ J $\widehat{\mathbf{B}}$ (L) $\widehat{\mathbf{E}}$ $\widehat{\mathbf{H}}$ $(\mathbf{F})$ $\widehat{\mathbf{G}}$ $\widehat{\mathbf{M}}$ (K)(L)(G)

### **Part List**



### **Hardware List**

| 1                        | 2                       | 3                       |
|--------------------------|-------------------------|-------------------------|
|                          | (a)                     |                         |
| Ø10*40mm                 | (Ø15)1/4 <b>"</b> *80mm | 1/4"*10*13mm            |
| Wood dowel - 30pcs       | Hex - Head bolts - 8pcs | Hole bolts - 16pcs      |
|                          | 5                       | 6                       |
|                          |                         |                         |
| Ø6.5*90mm                | Ø8*30mm                 | (Ø15)1/4"*60mm          |
| Hex - Head bolts - 12pcs | Wood dowel - 16pcs      | Hex - Head bolts - 8pcs |
|                          | 8