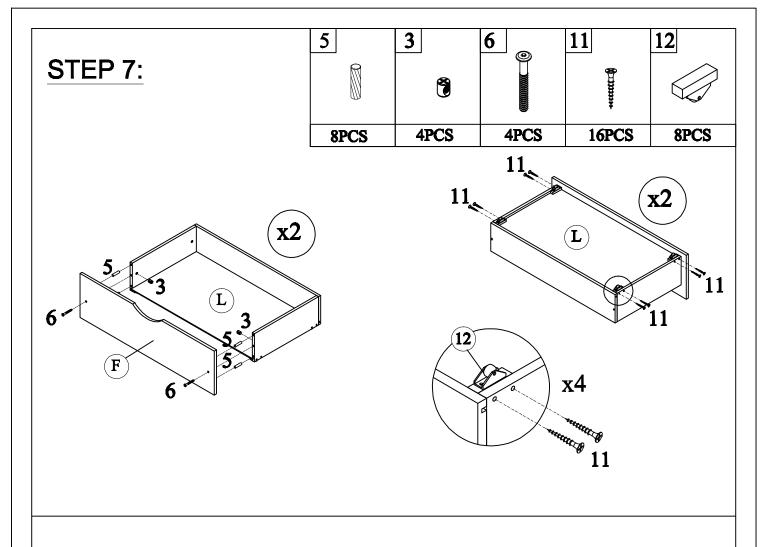

d bolts - 8pcs |
|                          | 8                       | 9<br>********           |
| (Ø15)1/4"*35mm           | (Ø15)1/4"*15mm          | Ø4*15mm                 |
| Hex - Cap - 4pcs         | Hex - Cap - 4pcs        | Wood Screws - 8pcs      |
| 10                       | 11 Ø 333333344          | 12                      |
| 50*30*2mm                | Ø4*30mm                 |                         |
| Metal - 2pcs             | Wood Screws - 36pcs     | Castor - 8pcs           |
| (1/4")4.5*58mm           | -                       |                         |
| Allen Key - 1pc          |                         |                         |

## **ASSEMBLY TOOLS RUQUIRED (NOT INCLUDED)**





PLEASE BE CAREFUL DO NOT DAMAGE THE HOLE POSITION WHEN YOU USE POWER TOOLS!













PAGE 8 OF 8