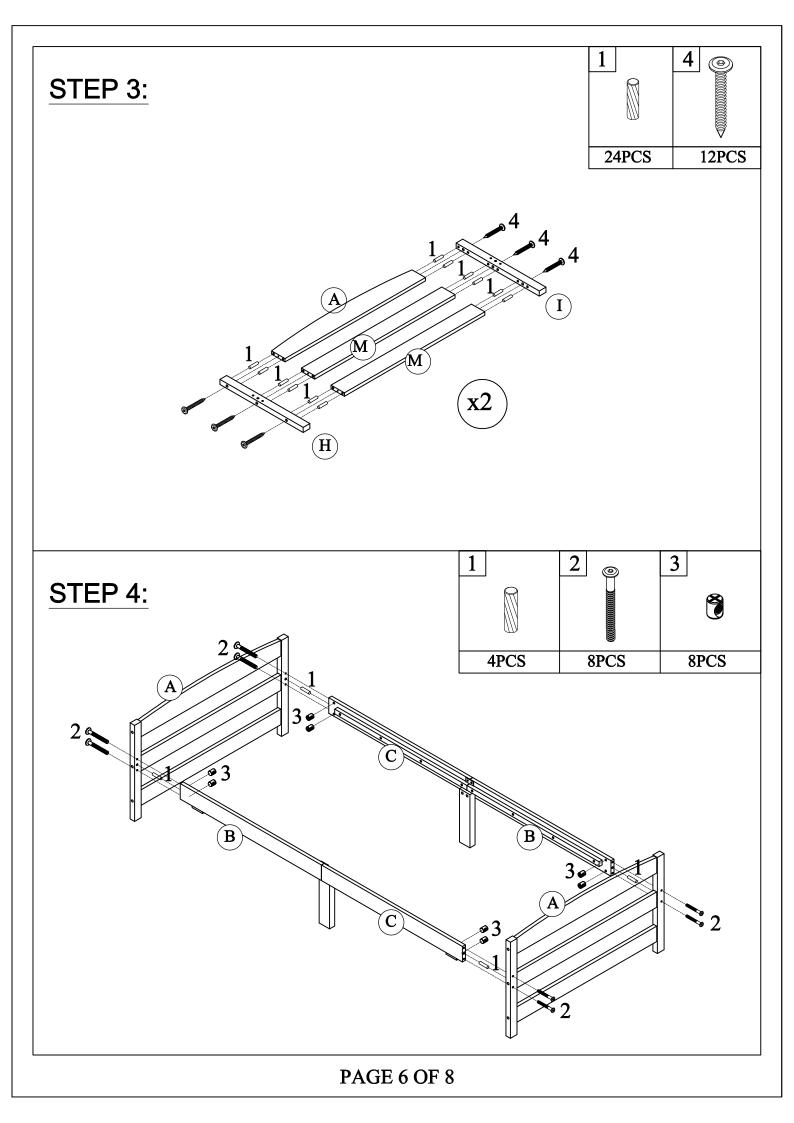

Head bolts - 8pcs |
|                          | 8                       | 9<br>********           |
| (Ø15)1/4"*35mm           | (Ø15)1/4"*15mm          | Ø4*15mm                 |
| Hex - Cap - 4pcs         | Hex - Cap - 4pcs        | Wood Screws - 8pcs      |
| 10                       | 11 Ø 333333344          | 12                      |
| 50*30*2mm                | Ø4*30mm                 |                         |
| Metal - 2pcs             | Wood Screws - 36pcs     | Castor - 8pcs           |
| (1/4")4.5*58mm           | -                       |                         |
| Allen Key - 1pc          |                         |                         |

## **ASSEMBLY TOOLS RUQUIRED (NOT INCLUDED)**





PLEASE BE CAREFUL DO NOT DAMAGE THE HOLE POSITION WHEN YOU USE POWER TOOLS!













PAGE 8 OF 8