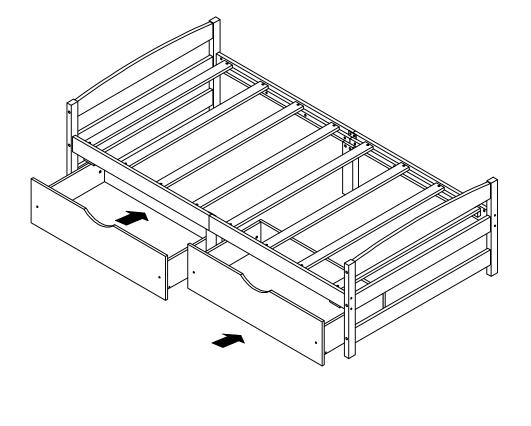

lts - 8pcs |
|                          | 8                       | 9<br>********           |
| (Ø15)1/4"*35mm           | (Ø15)1/4"*15mm          | Ø4*15mm                 |
| Hex - Cap - 4pcs         | Hex - Cap - 4pcs        | Wood Screws - 8pcs      |
| 10                       | 11 Ø 333333344          | 12                      |
| 50*30*2mm                | Ø4*30mm                 |                         |
| Metal - 2pcs             | Wood Screws - 36pcs     | Castor - 8pcs           |
| (1/4")4.5*58mm           | -                       |                         |
| Allen Key - 1pc          |                         |                         |

## **ASSEMBLY TOOLS RUQUIRED (NOT INCLUDED)**





PLEASE BE CAREFUL DO NOT DAMAGE THE HOLE POSITION WHEN YOU USE POWER TOOLS!













PAGE 8 OF 8