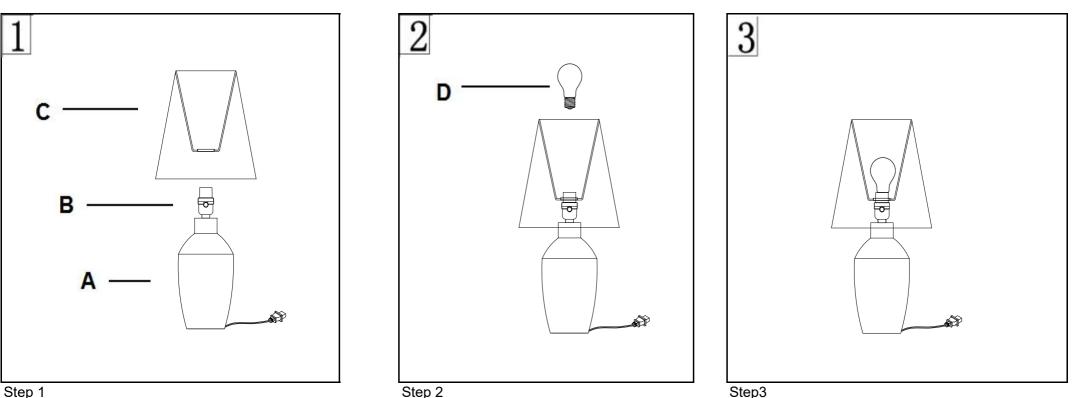

| PIECE | DESCRIPTION | PICTURE | QUANTITY | PIECE | DESCRIPTION | PICTURE | QUANTITY |
|-------|-------------|---------|----------|-------|-------------|---------|----------|
| A     | Lamp base   |         | 1X       | С     | Shade       |         | 1X       |
| В     | Socket      |         | 1X       | D     | Bulb        |         | 1X       |

#### PLEASE USE ON/OFF TYPE"A" BULB MAX 60-WATT OR LED BULB MAX 9-WATT.THERE IS LED 9-WATT BULB IN THE BOX

Place shade(C) onto the Socket(B).

Put the light on a level surface to check if everything is stable.