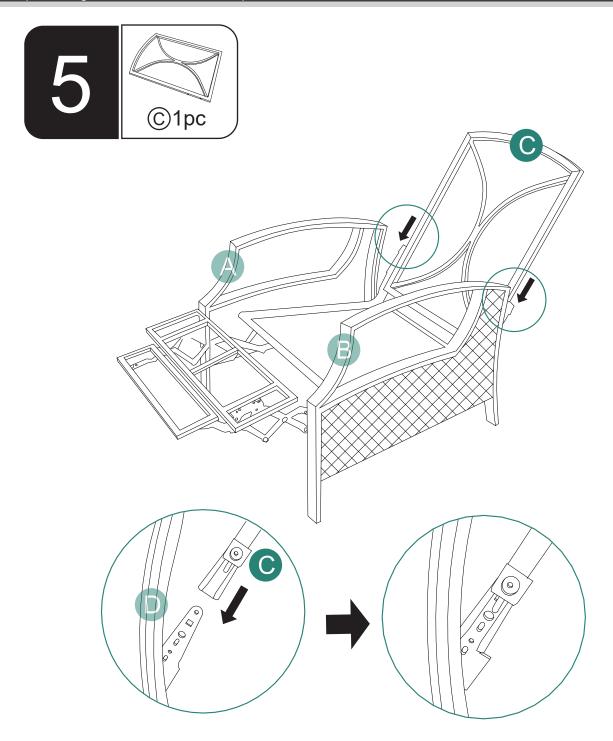

Note: All parts of the screws should not be completely tightened the first time please tighten all screws after all parts are installed.

Note: When connecting backrest C to seat D, slide backrest C downward until it's slot fully snapped into seat D.