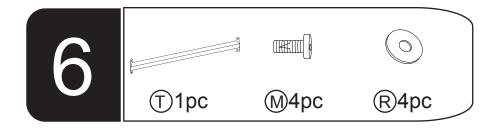

#### **Parts List**

Note: All parts of the screws should not be completely tightened the first time please tighten all screws after all parts are installed.

By connecting L and R to R and N, H and I can be stably installed on D.