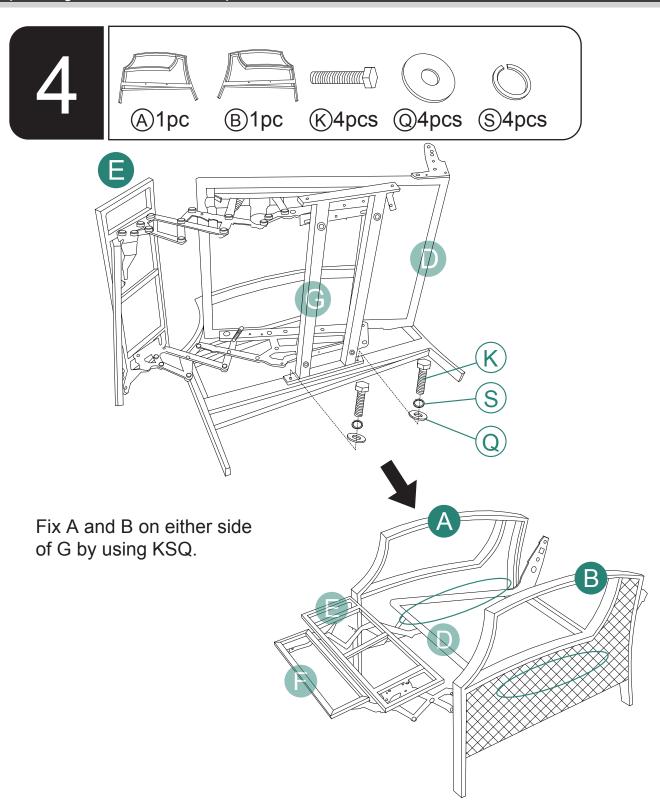

#### **Parts List**

Note: All parts of the screws should not be completely tightened the first time please tighten all screws after all parts are installed.

By connecting L and R to R and N, H and I can be stably installed on D.