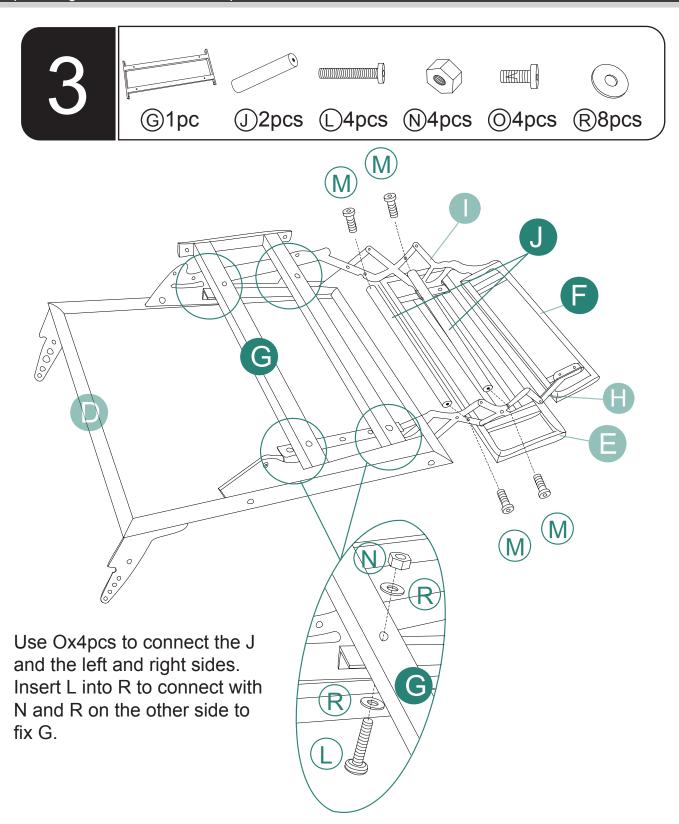

#### **Parts List**

Note: All parts of the screws should not be completely tightened the first time please tighten all screws after all parts are installed.

By connecting L and R to R and N, H and I can be stably installed on D.