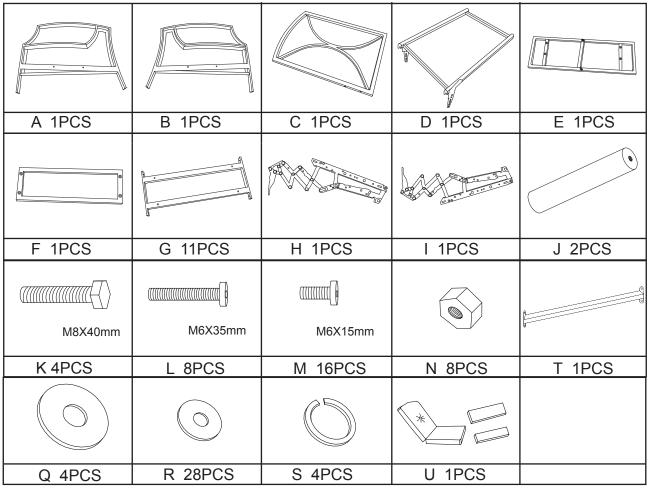

#### **Parts List**

Note: All parts of the screws should not be completely tightened the first time please tighten all screws after all parts are installed.

By connecting L and R to R and N, H and I can be stably installed on D.