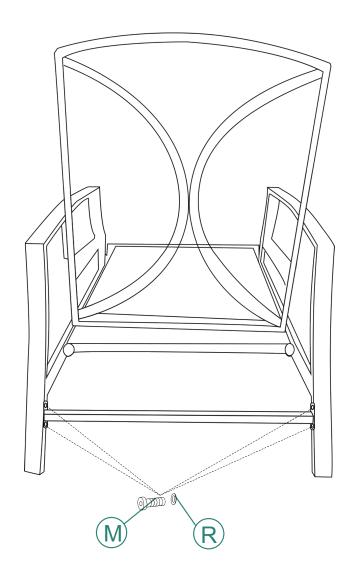

#### **Parts List**

Note: All parts of the screws should not be completely tightened the first time please tighten all screws after all parts are installed.

By connecting L and R to R and N, H and I can be stably installed on D.

Note: All parts of the screws should not be completely tightened the first time please tighten all screws after all parts are installed.

Note: When connecting backrest C to seat D, slide backrest C downward until it's slot fully snapped into seat D.