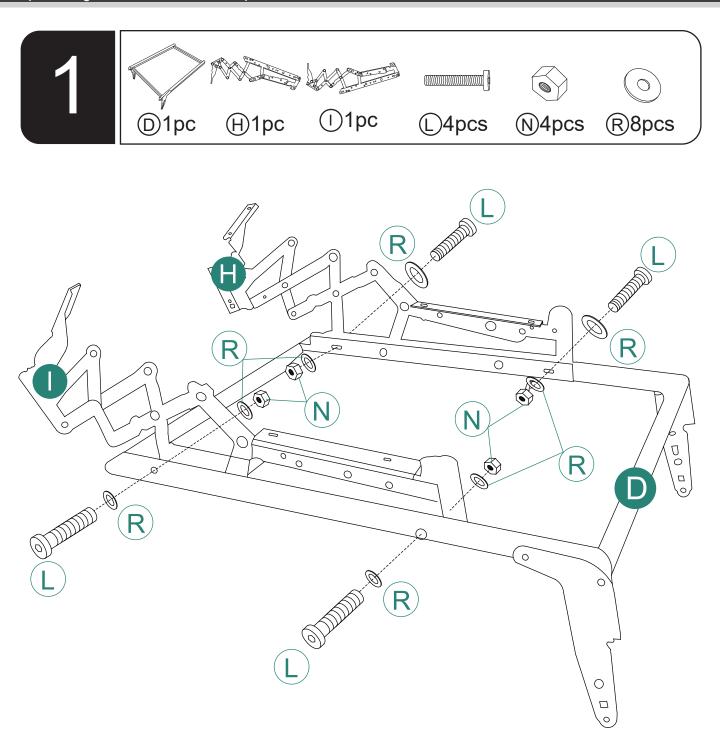

#### **Parts List**

Note: All parts of the screws should not be completely tightened the first time please tighten all screws after all parts are installed.

By connecting L and R to R and N, H and I can be stably installed on D.

Note: All parts of the screws should not be completely tightened the first time please tighten all screws after all parts are installed.

Note: When connecting backrest C to seat D, slide backrest C downward until it's slot fully snapped into seat D.