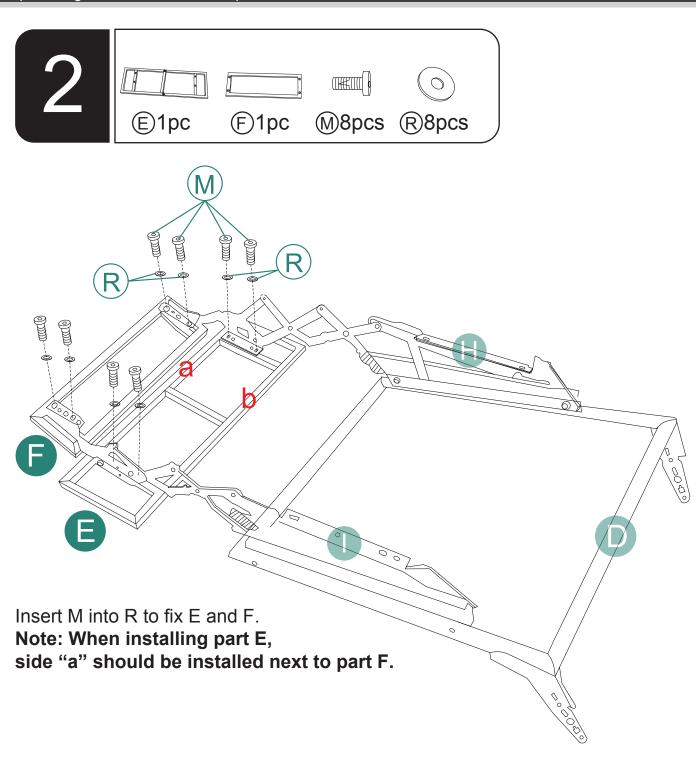

#### **Parts List**

Note: All parts of the screws should not be completely tightened the first time please tighten all screws after all parts are installed.

By connecting L and R to R and N, H and I can be stably installed on D.