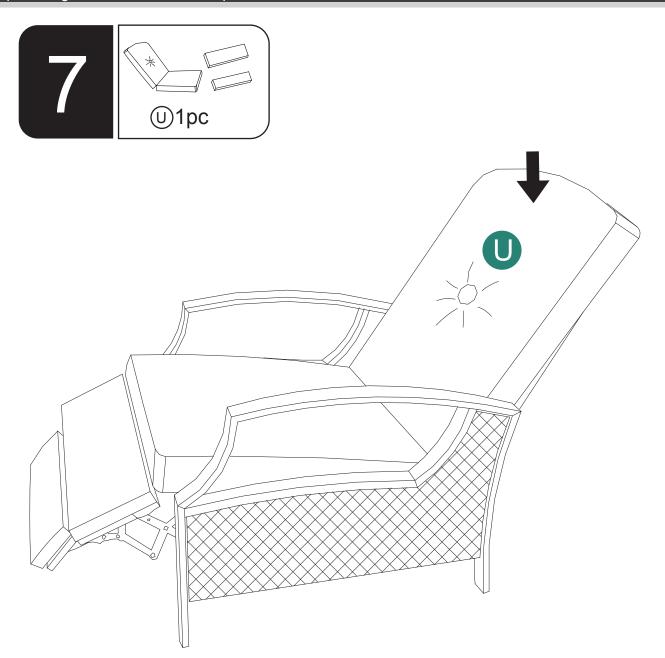

Place U on the installed CDEF.

For a period of one (1) years after date of purchase, the Manufacturer will either repair or replace defective components in accordance with this Limited Warranty. This warranty is between the Manufacturer and the original purchaser and is valid only when accompanied by the original purchaser's sales receipt showing original date of purchase