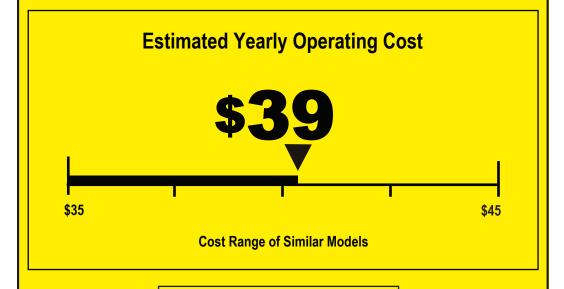

U.S. Government

Federal law prohibits removal of this label before consumer purchase.

Proforma\*
The Legacy Companies
Model MXCR-23FDHC
Capacity: 23 Cubic Feet

Lorem ipsum

303 kWh

**Estimated Yearly Electricity Use** 

Your cost will depend on your utility rates and use.

- Cost range based only on models of similar capacity.
- Estimated operating cost based on a October, 2022 national average electricity cost of \$0.1315 cents per kWh.
- For more information, visit www.ftc.gov/appliances.