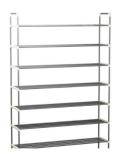

------|---|-----|
| Α         | Shelf Connector |  | 16  | D         | L-Shape<br>connector | Ь | 4   |
| В         | 7.87" Iron Rod  |  | 28  | E         | 10.63" Iron Rod      |   | 2   |
| С         | 40.74"Iron Rod  |  | 32  | F         | 3.35" Iron Rod       |   | 4   |



## Installation

- 1. Connect 4 C rods to two A connectors to create the base shelf Put the base shelf on the floor and press lightly against connector until both sides are balanced Repeat #1 step to make the other 7 shelves.
- 2. Once the 8 shelves are done, connect them on top of each other by attaching the B rods on all 4 corners
- 3. Finish the top shelf by putting the F rods on each corner of the top shelf.

  Attach the L-shaped D connectors to the E rods, and attach to the F rods.

## **Assembled product:**



MAXIMUM WEIGHT CAPACITY PER SHELF: 5 kgs / 11 lbs.