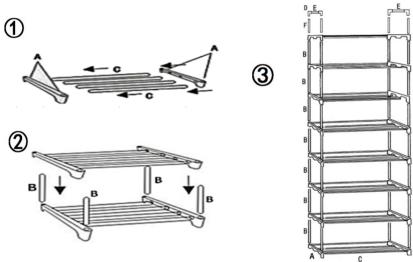

## **PACKAGE INCLUDES:**

| Component |                 |  | Qty | Component |                      |   | Qty |
|-----------|-----------------|--|-----|-----------|----------------------|---|-----|
| Α         | Shelf Connector |  | 16  | D         | L-Shape<br>connector | Ь | 4   |
| В         | 7.87" Iron Rod  |  | 28  | E         | 10.63" Iron Rod      |   | 2   |
| С         | 40.74"Iron Rod  |  | 32  | F         | 3.35" Iron Rod       |   | 4   |

## Installation

- 1. Connect 4 C rods to two A connectors to create the base shelf Put the base shelf on the floor and press lightly against connector until both sides are balanced Repeat #1 step to make the other 7 shelves.
- 2. Once the 8 shelves are done, connect them on top of each other by attaching the B rods on all 4 corners
- 3. Finish the top shelf by putting the F rods on each corner of the top shelf.

  Attach the L-shaped D connectors to the E rods, and attach to the F rods.