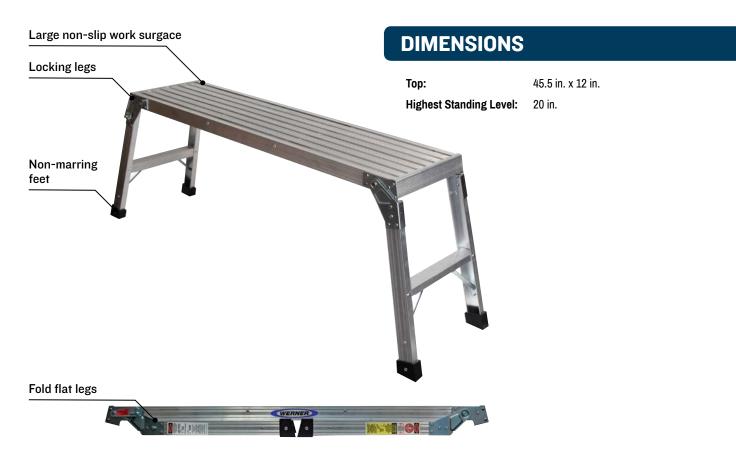

## **PROJECT PLATFORM**

- Lightweight aluminum design
- Large standing platform
- · Locking legs with non-marring feet
- New legs fold flat and make the units easy to stack when stored
- Can be used as a portable workbench

## **SPECIFICATIONS**

| Model<br>No. |        | Height<br>(in) | Width<br>(in) | Depth<br>(in) | Cu. Ft.<br>Per Unit | Approx.<br>Weight<br>(Ibs) |
|--------------|--------|----------------|---------------|---------------|---------------------|----------------------------|
| AP-20X-2     | Open   | 20             | 56            | 14.9          | 1.57                | 12.0                       |
|              | Closed | 3.9            | 46.7          | 14.9          | 1.57                | 12.0                       |