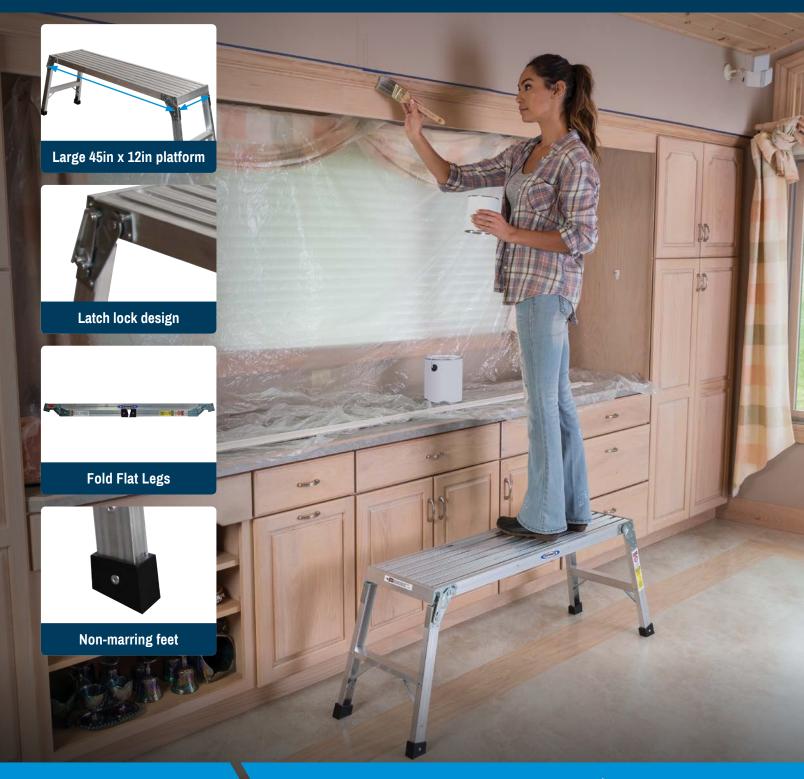

## **PROJECT PLATFORM**

- Lightweight aluminum design
- Large standing platform
- · Locking legs with non-marring feet
- New legs fold flat and make the units easy to stack when stored
- Can be used as a portable workbench