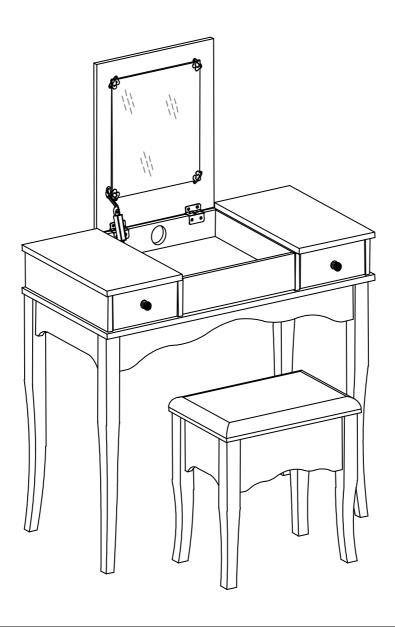

## HZ758500TX

## Francesca Vanity Set

# **Assembly Instructions**



For assistance with assembly, contact:
Southern Enterprises Inc.
Customer Service 1-800-633-5096
service@seidal.com
www.seidal.com

## PO#13224



# HZ758500TX Francesca Vanity Set Parts List

Please review all parts and hardware before disposing of any packaging.
Call Customer Service if missing hardware. Do not return to store/retailer.
Using a screw that is too long will cause damage. Before beginning assembly, separate each type of screw. Carefully study the screw diagrams below.

You may receive extra hardware with your unit.

| A 1pc            | B 2pcs            | C 2pcs             | D 1pc         | E 1pc              | F 1pc             |
|------------------|-------------------|--------------------|---------------|--------------------|-------------------|
|                  |                   |                    |               |                    |                   |
| Vanity-Top Frame | Vanity-Side Frame | Vanity-Ap