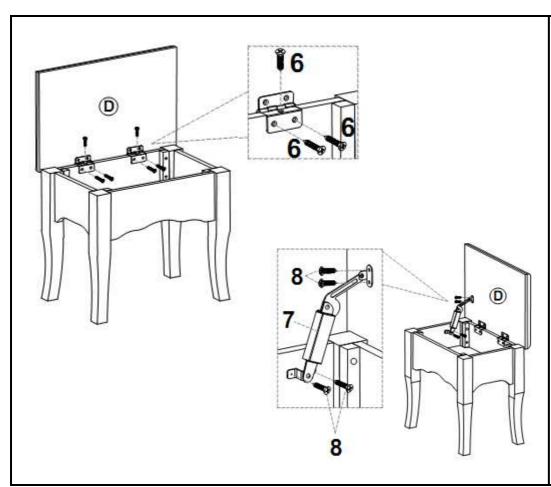

### Step 5:

Attach Stool Cushion (D) to Stool Frame by using attached hinges on Stool Cushion (D) and Screws (6).

Assemble Hinge (7) to Stool Left Frame and Stool Cushion using Screws (8).

| Parts Replacement Form                                               |
|----------------------------------------------------------------------|
| Customer Information Name                                            |
| Address                                                              |
| City/State/Zip Code                                                  |
| Phone Number                                                         |
| Please indicate where you purchased this item: Store/Website/Catalog |
| Please indicate color/size/style number:                             |
| Style No Parts Letter Parts Description Quantity Needed              |
|                                                                      |
|                                                                      |