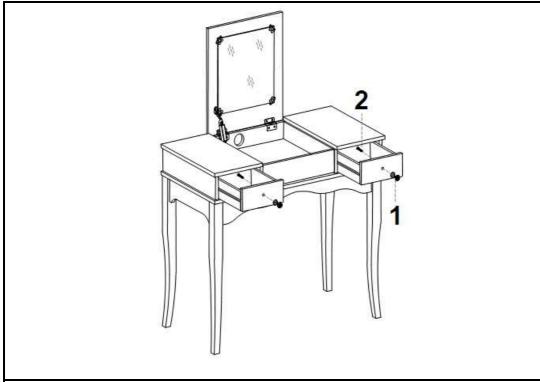

For replacement parts or questions, please call Customer Service at 1-800-633-5096.

Assembly Tool Required

Phillips and Flat Head