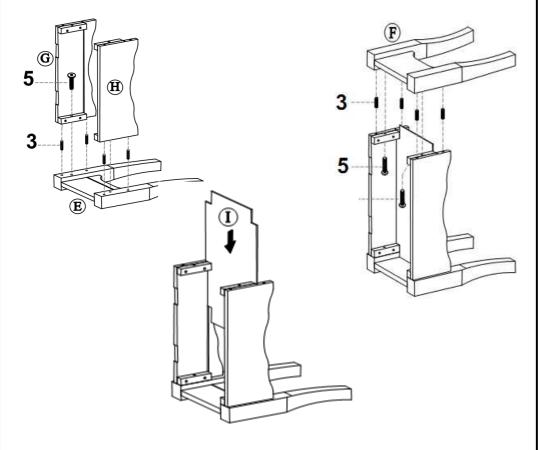

### Step 4:

Attach Stool Back Frame (G) and Front Frame (H) to Left Frame (E) by inserting Wood Dowels (3) into corresponding holes. Secure with Bolts (5). Tighten with Allen Wrench (4).

Insert Stool Bottom
Panel (I) into grooves between
Back Frame (G) and Front
Frame (H).

Attach Right Frame (F) by following same steps used to attach Left Frame (E).