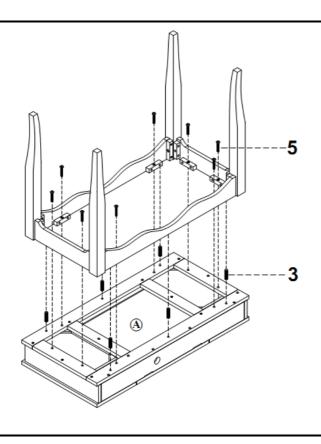

#### Step 1:

Insert Wood Dowels (3) into corresponding holes on Vanity Side Frames (B).

Attach Vanity Aprons (C) to Vanity Side Frames (B) by inserting Wood Dowels (3) attached to Vanity Side Frames (B) into corresponding holes on Vanity Aprons (C).

Insert Bolts (5) into corresponding holes in Vanity Aprons into the threaded holes in Vanity Side Fames (B) and tighten with Allen Wrench (4).

#### Step 2:

Attach assembled unit in step 1 to Vanity Top Frame (A) by inserting Wood Dowels (3) into corresponding holes.

Secure using Bolts (5) and tighten using Allen Wrench (4).

Step 3:
Attach Knobs (1) using Bolts (2).