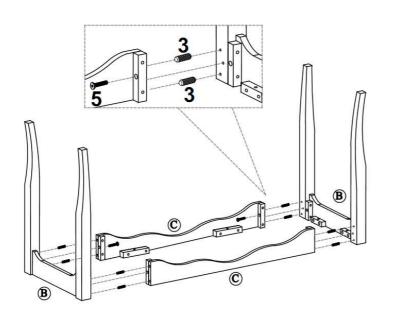

### Step 4:

Attach Stool Back Frame (G) and Front Frame (H) to Left Frame (E) by inserting Wood Dowels (3) into corresponding holes. Secure with Bolts (5). Tighten with Allen Wrench (4).

Insert Stool Bottom
Panel (I) into grooves between
Back Frame (G) and Front
Frame (H).

Attach Right Frame (F) by following same steps used to attach Left Frame (E).