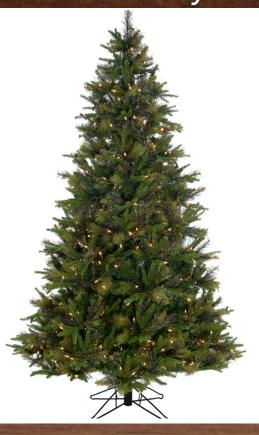

# The Bayberry Green Collection

The Bayberry Green Collection from Fraser Hill Farm features a traditional full silhouette with extremely lifelike foliage and all-metal hinged branch construction. The tree needles are constructed out of non-allergenic and flame-retardant materials then painted multiple hues of green so no two are exactly alike.

The EZ Connect feature on all pre-lit models allows each tier to lock securely into place. Simply unfold out of storage, fluff and decorate! No need to battle with tangled wires and plugs. The multicolored light models include 8 light modes and a bonus sound-activated feature that enables the tree to react to the beat of your favorite holiday soundtrack.

- Flame-retardant and non-allergenic materials
- Multi-colored light model features sound-activated light show, plus 8 other light functions
- 1-year limited warranty

| <b>Model Number</b> | UPC          | Height  | Width  | Description                                                                                                  |
|---------------------|--------------|---------|--------|--------------------------------------------------------------------------------------------------------------|
| FFBB065-0GR         | 192487241370 | 6.5 ft  | 49 in. | Standard model without lighting                                                                              |
| FFBB065-3GR         | 192487241387 | 6.5 ft  | 49 in. | Pre-lit tree with 550 clear "Smart" bulbs                                                                    |
| FFBB065-5GR         | 192487241394 | 6.5 ft  | 49 in. | Pre-lit tree with 550 Warm White LED bulbs                                                                   |
| FFBB065-6GR         | 192487241400 | 6.5 ft  | 49 in. | Pre-lit EZ Connect tree with 550 multi-color, multi-function, sound-activated LED bulbs and wireless remote  |
| FFBB075-0GR         | 192487241417 | 7.5 ft. | 55 in. | Standard model without lighting                                                                              |
| FFBB075-3GR         | 013964860221 | 7.5 ft. | 55 in. | Pre-lit EZ Conntect tree with 750 clear "Smart" bulbs                                                        |
| FFBB075-5GR         | 192487241431 | 7.5 ft. | 55 in. | Pre-lit tree with 750 Warm White LED bulbs                                                                   |
| FFBB075-6GR         | 192487241448 | 7.5 ft. | 55 in. | Pre-lit EZ Connect tree with 750 multi-color, multi-function, sound-activated LED bulbs and wireless remote  |
| FFBB090-0GR         | 192487241455 | 9.0 ft. | 67 in. | Standard model without lighting                                                                              |
| FFBB090-3GR         | 192487241462 | 9.0 ft. | 67 in. | Pre-lit EZ Conntect tree with 1150 clear "Smart" bulbs                                                       |
| FFBB090-5GR         | 192487241479 | 9.0 ft. | 67 in. | Pre-lit tree tree with 1150 Warm White LED bulbs                                                             |
| FFBB090-6GR         | 192487241486 | 9.0 ft. | 67 in. | Pre-lit EZ Connect tree with 1150 multi-color, multi-function, sound-activated LED bulbs and wireless remote |