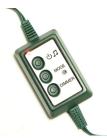

### **ACCESSORIES INCLUDED WITH ALL MULTI-COLOR MODELS**

All multi-color, pre-lit models include a wireless remote control and convenient foot remote connected to the power cord. Both allow you to control your tree's display by alternating colors and patterns at the touch of a button.