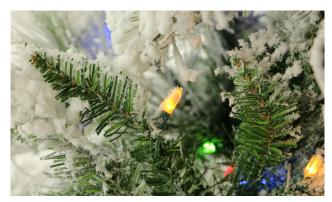

#### **MULTI-COLOR LED LIGHTING**

The multi-color LED lights offer the most variety on how your tree lights up. You have the option of choosing one color, multiple colors or the classic clear display to light up your tree.

### **ACCESSORIES INCLUDED WITH ALL MULTI-COLOR MODELS**

All multi-color, pre-lit models include a wireless remote control and convenient foot remote connected to the power cord. Both allow you to control your tree's display by alternating colors and patterns at the touch of a button.

Multi-color trees also feature a sound-activated light show option that enables the tree to react to the beat of your favorite holiday soundtrack. No propriety app required. Simply place the speaker beside the control box and set to music mode with the green light shining. Then simply let the Jingle Bells ring out and enjoy the show!