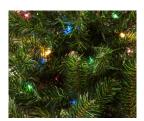

#### **MULTI-COLOR LED LIGHTING**

The multi-color LED lights offer the most variety on how your tree lights up. You have the option of choosing one color, multiple colors or the classic clear display to light up your tree.

Multi-color trees also feature a sound-activated light show option that enables the tree to react to the beat of your favorite holiday soundtrack. No propriety app required. Simply place the speaker beside the control box and set to music mode with the green light shining. Then simply let the Jingle Bells ring out and enjoy the show!