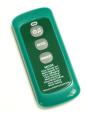

### **ACCESSORIES INCLUDED WITH ALL MULTI-COLOR MODELS**

All multi-color, pre-lit models include a wireless remote control and convenient foot remote connected to the power cord. Both allow you to control your tree's display by alternating colors and patterns at the touch of a button.