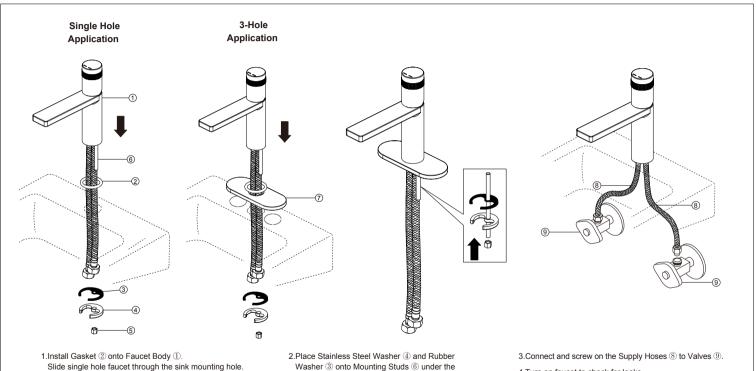

Note: Escutcheon ⑦ is included for 3-Hole applications.

If you have any question or need help, please visit EZANDA website http://www.ezanda.com

sink, and tighten the Mounting Nuts (5) securely

as shown.

4. Turn on faucet to check for leaks.

• Every once in a while, please rinse the faucet with lukewarm soapwater , and wipe it clean with a soft duster cloth. Please avoid any abrasive cleaners, steel wools, or corrosive chemicals.