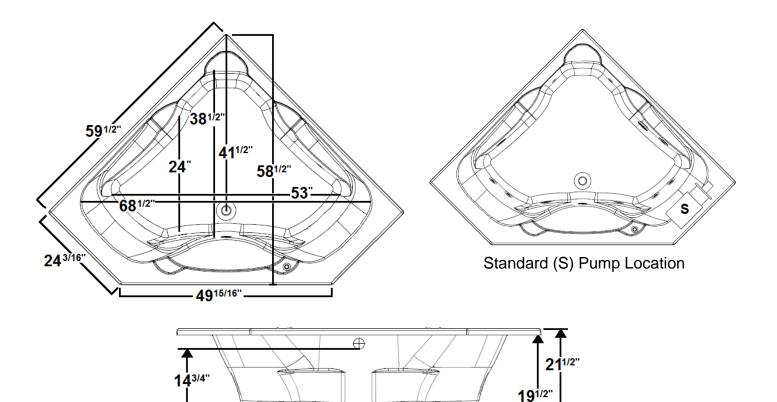

#### \*All dimensions are +/- 1/2" and subject to change without notice\* Confirm specifications before installation

# **Technical Information**

- Weight: 146 lbs.
- Water Depth to Overflow: 14 3/4"
- Water Capacity: 85 gal.
- Sump Dimension: 53" x 24"