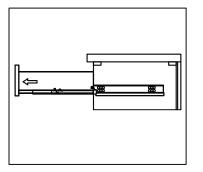

## **RE-INSTALL**

- 1. Align drawer hole with slider stud
- 2. Push tabs back in to secure