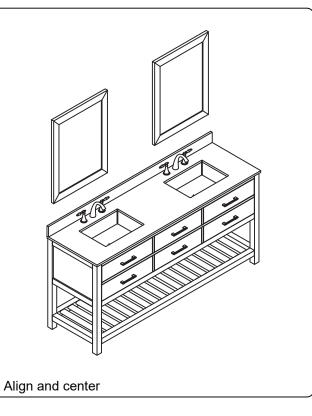

# INSTALLATION GUIDE SKU: MD-2260

Prior to installation, please check the items you have received against the packaging list. Report any missing items to your local dealed immediately.

Protect all surfaces from sharp objects, high heat sources, direct prolinged sunlight, and chemical hazards.

PROFESSIONAL INSTALLATION IS RECOMMENDED

Rev. 060120



### PARTS LIST (may differ depending on purchase)









# INSTALLATION GUIDE SKU: MD-2260

#### **Mirror Installation**







#### **Basin Installation**



Apply sealant around the top edge of the sink rim. Flip top over and align basin to cutout. Screw in threaded bolts to each block. Secure plates with washer then wing nuts.

#### **Top Installation**







# INSTALLATION GUIDE SKU: MD-2260

## **REQUIRED TOOLS**



### **DRAWER REMOVAL**







### REMOVAL

- 1. Pull tabs toward center
- 2. Lift and pull drawer out

## **RE-INSTALL**

- 1. Align drawer hole with slider stud
- 2. Push tabs back in to secure

## DOOR ADJUSTMENT



Adjusts the door vertically



Adjusts the door horizontally



Adjusts the door forward and backwards