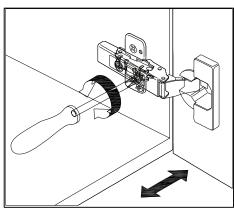

## DOOR ADJUSTMENT

Adjusts the door vertically

Adjusts the door horizontally

Adjusts the door forward and backwards