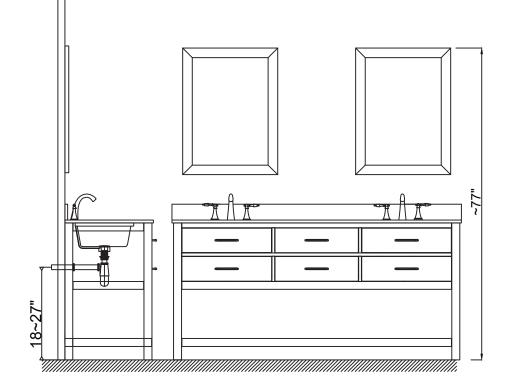

# INSTALLATION GUIDE SKU: MD-2260

Prior to installation, please check the items you have received against the packaging list. Report any missing items to your local dealed immediately.

Protect all surfaces from sharp objects, high heat sources, direct prolinged sunlight, and chemical hazards.