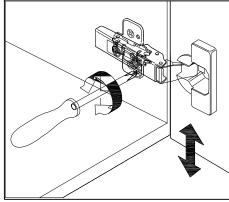

## DOOR ADJUSTMENT

Adjusts the door vertically

Adjusts the door horizontally

Adjusts the door forward and backwards