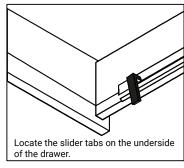

### **DRAWER REMOVAL**

### REMOVAL

- 1. Pull tabs toward center
- 2. Lift and pull drawer out