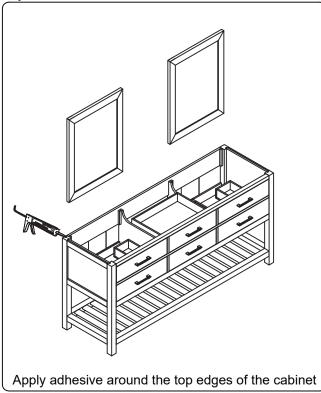

# INSTALLATION GUIDE SKU: MD-2260

Prior to installation, please check the items you have received against the packaging list. Report any missing items to your local dealed immediately.

Protect all surfaces from sharp objects, high heat sources, direct prolinged sunlight, and chemical hazards.

PROFESSIONAL INSTALLATION IS RECOMMENDED

Rev. 060120



### PARTS LIST (may differ depending on purchase)









# INSTALLATION GUIDE SKU: MD-2260

#### **Mirror Installation**







#### **Basin Installation**



Apply sealant around the top edge of the sink rim. Flip top over and align basin to cutout. Screw in threaded bolts to each block. Secure plates with washer then wing nuts.

#### **Top Installation**







# INSTALLATION GUIDE SKU: MD-2260

## **REQUIRED TOOLS**



### **DRAWER REMOVAL**







### REMOVAL

- 1. Pull tabs toward center
- 2. Lift and pull drawer out

## **RE-INSTALL**

- 1. Align drawer hole with slider stud
- 2. Push tabs back in to secure

## DOOR ADJUSTMENT



Adjusts the door vertically



Adjusts the door horizontally



Adjusts the door forward and backwards