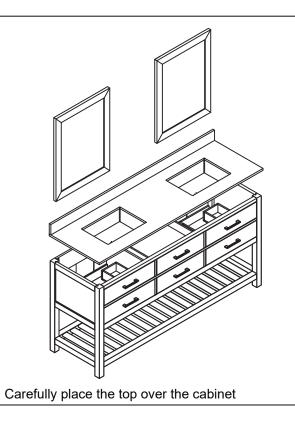

# INSTALLATION GUIDE SKU: MD-2260

Prior to installation, please check the items you have received against the packaging list. Report any missing items to your local dealed immediately.

Protect all surfaces from sharp objects, high heat sources, direct prolinged sunlight, and chemical hazards.

PROFESSIONAL INSTALLATION IS RECOMMENDED

Rev. 060120



### PARTS LIST (may differ depending on purchase)









# INSTALLATION GUIDE SKU: MD-2260

#### **Mirror Installation**







#### **Basin Installation**



Apply sealant around the top edge of the sink rim. Flip top over and align basin to cutout. Screw in threaded bolts to each block. Secure plates with washer then wing nuts.

#### **Top Installation**







# INSTALLATION GUIDE SKU: MD-2260

## **REQUIRED TOOLS**



### **DRAWER REMOVAL**







### REMOVAL

- 1. Pull tabs toward center
- 2. Lift and pull drawer out

## **RE-INSTALL**

- 1. Align drawer hole with slider stud
- 2. Push tabs back in to secure

## DOOR ADJUSTMENT



Adjusts the door vertically



Adjusts the door horizontally



Adjusts the door forward and backwards