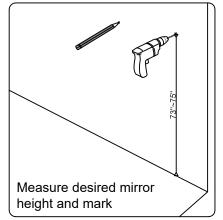

# INSTALLATION GUIDE SKU: MD-2260

Prior to installation, please check the items you have received against the packaging list. Report any missing items to your local dealed immediately.

Protect all surfaces from sharp objects, high heat sources, direct prolinged sunlight, and chemical hazards.

PROFESSIONAL INSTALLATION IS RECOMMENDED

Rev. 060120



### PARTS LIST (may differ depending on purchase)









# INSTALLATION GUIDE SKU: MD-2260

#### **Mirror Installation**







#### **Basin Installation**



Apply sealant around the top edge of the sink rim. Flip top over and align basin to cutout. Screw in threaded bolts to each block. Secure plates with washer then wing nuts.

#### **Top Installation**







# INSTALLATION GUIDE SKU: MD-2260

## **REQUIRED TOOLS**



### **DRAWER REMOVAL**







### REMOVAL

- 1. Pull tabs toward center
- 2. Lift and pull drawer out

## **RE-INSTALL**

- 1. Align drawer hole with slider stud
- 2. Push tabs back in to secure

## DOOR ADJUSTMENT



Adjusts the door vertically



Adjusts the door horizontally



Adjusts the door forward and backwards