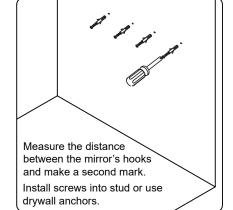

# INSTALLATION GUIDE SKU: MD-2260

Prior to installation, please check the items you have received against the packaging list. Report any missing items to your local dealed immediately.

Protect all surfaces from sharp objects, high heat sources, direct prolinged sunlight, and chemical hazards.

PROFESSIONAL INSTALLATION IS RECOMMENDED

Rev. 060120



### PARTS LIST (may differ depending on purchase)









# INSTALLATION GUIDE SKU: MD-2260

#### **Mirror Installation**







#### **Basin Installation**



Apply sealant around the top edge of the sink rim. Flip top over and align basin to cutout. Screw in threaded bolts to each block. Secure plates with washer then wing nuts.

#### **Top Installation**







# INSTALLATION GUIDE SKU: MD-2260

## **REQUIRED TOOLS**



### **DRAWER REMOVAL**







### REMOVAL

- 1. Pull tabs toward center
- 2. Lift and pull drawer out

## **RE-INSTALL**

- 1. Align drawer hole with slider stud
- 2. Push tabs back in to secure

## DOOR ADJUSTMENT



Adjusts the door vertically



Adjusts the door horizontally



Adjusts the door forward and backwards