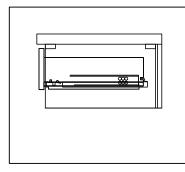

### **DRAWER REMOVAL**

### REMOVAL

- 1. Pull tabs toward center
- 2. Lift and pull drawer out