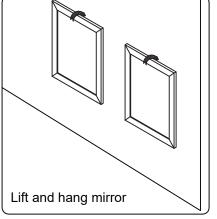

# INSTALLATION GUIDE SKU: MD-2260

Prior to installation, please check the items you have received against the packaging list. Report any missing items to your local dealed immediately.

Protect all surfaces from sharp objects, high heat sources, direct prolinged sunlight, and chemical hazards.

PROFESSIONAL INSTALLATION IS RECOMMENDED

Rev. 060120



### PARTS LIST (may differ depending on purchase)









# INSTALLATION GUIDE SKU: MD-2260

#### **Mirror Installation**







#### **Basin Installation**



Apply sealant around the top edge of the sink rim. Flip top over and align basin to cutout. Screw in threaded bolts to each block. Secure plates with washer then wing nuts.

#### **Top Installation**







# INSTALLATION GUIDE SKU: MD-2260

## **REQUIRED TOOLS**



### **DRAWER REMOVAL**







### REMOVAL

- 1. Pull tabs toward center
- 2. Lift and pull drawer out

## **RE-INSTALL**

- 1. Align drawer hole with slider stud
- 2. Push tabs back in to secure

## DOOR ADJUSTMENT



Adjusts the door vertically



Adjusts the door horizontally



Adjusts the door forward and backwards