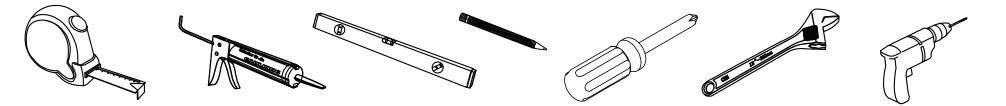

# INSTALLATION GUIDE SKU: MD-2260

Prior to installation, please check the items you have received against the packaging list. Report any missing items to your local dealed immediately.

Protect all surfaces from sharp objects, high heat sources, direct prolinged sunlight, and chemical hazards.

PROFESSIONAL INSTALLATION IS RECOMMENDED

Rev. 060120



### PARTS LIST (may differ depending on purchase)









# INSTALLATION GUIDE SKU: MD-2260

#### **Mirror Installation**







#### **Basin Installation**



Apply sealant around the top edge of the sink rim. Flip top over and align basin to cutout. Screw in threaded bolts to each block. Secure plates with washer then wing nuts.

#### **Top Installation**







# INSTALLATION GUIDE SKU: MD-2260

## **REQUIRED TOOLS**



### **DRAWER REMOVAL**







### REMOVAL

- 1. Pull tabs toward center
- 2. Lift and pull drawer out

## **RE-INSTALL**

- 1. Align drawer hole with slider stud
- 2. Push tabs back in to secure

## DOOR ADJUSTMENT



Adjusts the door vertically



Adjusts the door horizontally



Adjusts the door forward and backwards