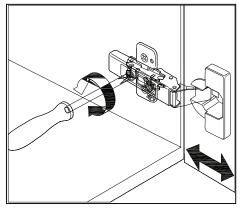

## DOOR ADJUSTMENT

Adjusts the door vertically

Adjusts the door horizontally

Adjusts the door forward and backwards