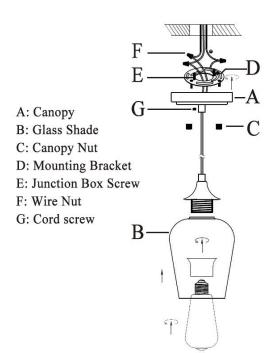

Pls read the installation instructions carefully and follow the steps:

- 1. Remove the mounting bracket from the canopy. Attach mounting bracket to junction box with screws (E).
- 2. Make electrical connections using wire nuts (F).
- 3. Attach the canopy to the mounting bracket and screw it by canopy nuts (C).
- 4. Install the glass shade with socket.
- 5. Install the light bulb (not included).