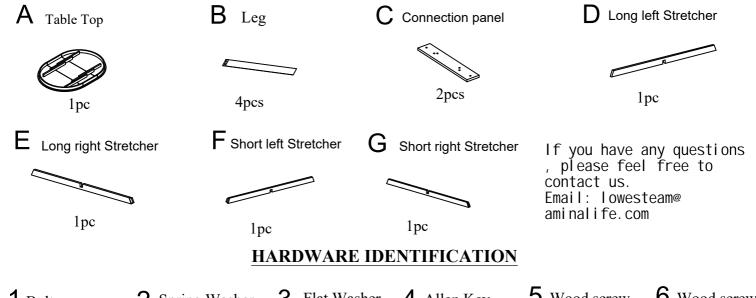

# **ASSEMBLY INSTRUCTIONS**

ITEM: WF291263

#### Important note:

- 1. Place all wooden parts on a clean and smooth surface such as a rug or carpet to avoid scratching the parts.
- 2. Kindly follow the assembly instructions step by step.
- 3. Do not tighten all screws and bolts until the table is fully assembled.
- 4. Unscrew the protective plastique supports from the metal insert of the table legs before assembly.











## **ASSEMBLY INSTRUCTIONS**

ITEM: WF291264

#### Important note:

- 1. Place all wooden parts on a clean and smooth surface such as a rug or carpet to avoid scratching the parts.
- 2. Kindly follow the assembly instructions step by step.
- 3. Do not tighten all screws and bolts until the table is fully assembled.
- 4. Unscrew the protective plastique supports from the metal insert of the table legs before assembly.

## PARTS IDENTIFICATION







### HARDWARE IDENTIFICATION

1 Long Bolt Ø1/4"X80mm (1) 4pcs 2 Bolt Ø1/4"X60mm 4pcs

3 Bolt Ø1/4"X40mm ② 2pcs

4 Spring Washer Ø1/4"X11mm 10 pcs

5 Flat Washer
Ø1/4"X19mm
10 pcs

6 Allen Key

#### STEP 1



# ASSEMBLY INSTRUCTIONS

ITEM: WF291264