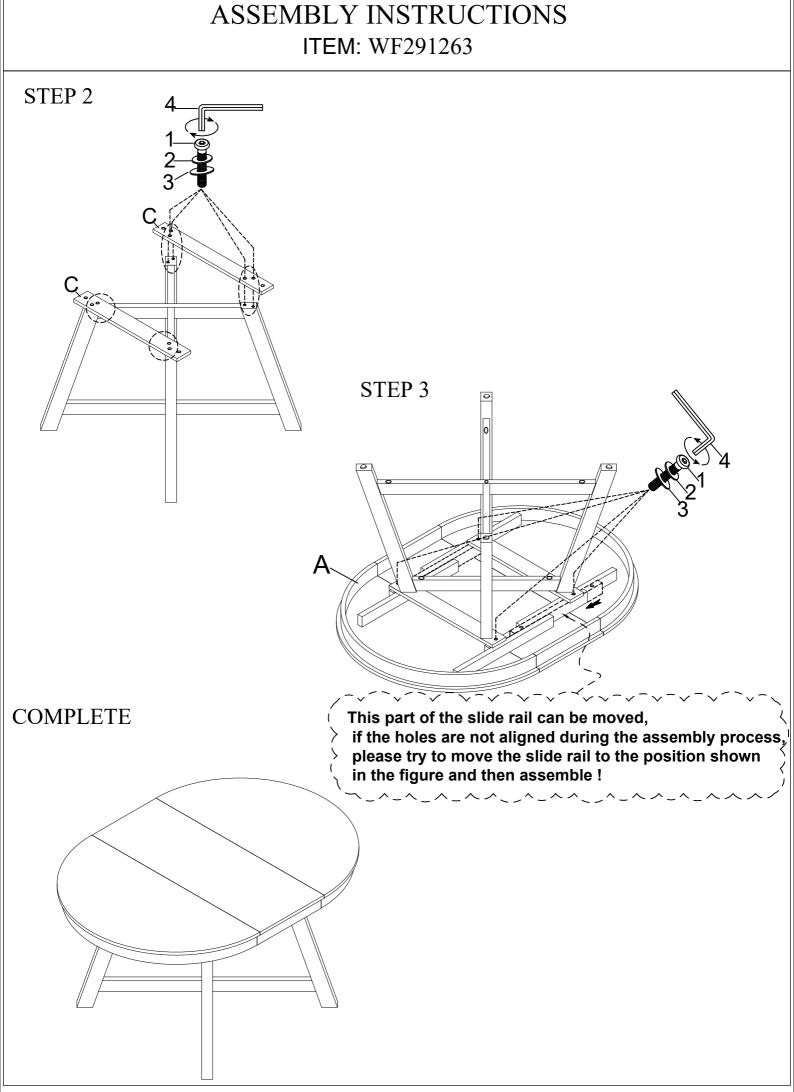

# **ASSEMBLY INSTRUCTIONS**

ITEM: WF291263

#### Important note:

- 1. Place all wooden parts on a clean and smooth surface such as a rug or carpet to avoid scratching the parts.
- 2. Kindly follow the assembly instructions step by step.
- 3. Do not tighten all screws and bolts until the table is fully assembled.
- 4. Unscrew the protective plastique supports from the metal insert of the table legs before assembly.











## **ASSEMBLY INSTRUCTIONS**

ITEM: WF291264

#### Important note:

- 1. Place all wooden parts on a clean and smooth surface such as a rug or carpet to avoid scratching the parts.
- 2. Kindly follow the assembly instructions step by step.
- 3. Do not tighten all screws and bolts until the table is fully assembled.
- 4. Unscrew the protective plastique supports from the metal insert of the table legs before assembly.

## PARTS IDENTIFICATION







### HARDWARE IDENTIFICATION

1 Long Bolt Ø1/4"X80mm (1) 4pcs 2 Bolt Ø1/4"X60mm 4pcs

3 Bolt Ø1/4"X40mm ② 2pcs

4 Spring Washer Ø1/4"X11mm 10 pcs

5 Flat Washer
Ø1/4"X19mm
10 pcs

6 Allen Key

#### STEP 1



# ASSEMBLY INSTRUCTIONS

ITEM: WF291264