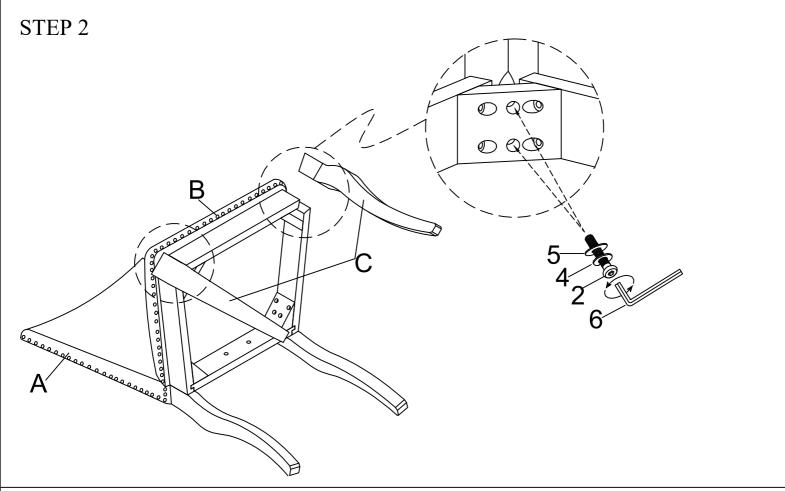

### HARDWARE IDENTIFICATION

1 Long Bolt Ø1/4"X80mm (1) 4pcs 2 Bolt Ø1/4"X60mm 4pcs

3 Bolt Ø1/4"X40mm ② 2pcs

4 Spring Washer Ø1/4"X11mm 10 pcs

5 Flat Washer
Ø1/4"X19mm
10 pcs

6 Allen Key

#### STEP 1