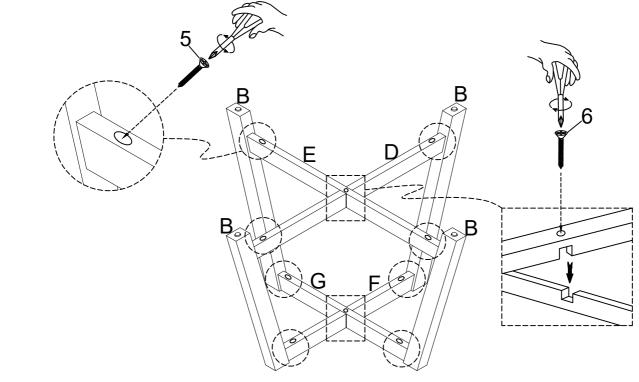

# **ASSEMBLY INSTRUCTIONS**

ITEM: WF291263

#### Important note:

- 1. Place all wooden parts on a clean and smooth surface such as a rug or carpet to avoid scratching the parts.
- 2. Kindly follow the assembly instructions step by step.
- 3. Do not tighten all screws and bolts until the table is fully assembled.
- 4. Unscrew the protective plastique supports from the metal insert of the table legs before assembly.











## **ASSEMBLY INSTRUCTIONS**

ITEM: WF291264

#### Important note:

- 1. Place all wooden parts on a clean and smooth surface such as a rug or carpet to avoid scratching the parts.
- 2. Kindly follow the assembly instructions step by step.
- 3. Do not tighten all screws and bolts until the table is fully assembled.
- 4. Unscrew the protective plastique supports from the metal insert of the table legs before assembly.

## PARTS IDENTIFICATION







### HARDWARE IDENTIFICATION

1 Long Bolt Ø1/4"X80mm (1) 4pcs 2 Bolt Ø1/4"X60mm 4pcs

3 Bolt Ø1/4"X40mm ② 2pcs

4 Spring Washer Ø1/4"X11mm 10 pcs

5 Flat Washer
Ø1/4"X19mm
10 pcs

6 Allen Key

#### STEP 1



# ASSEMBLY INSTRUCTIONS

ITEM: WF291264