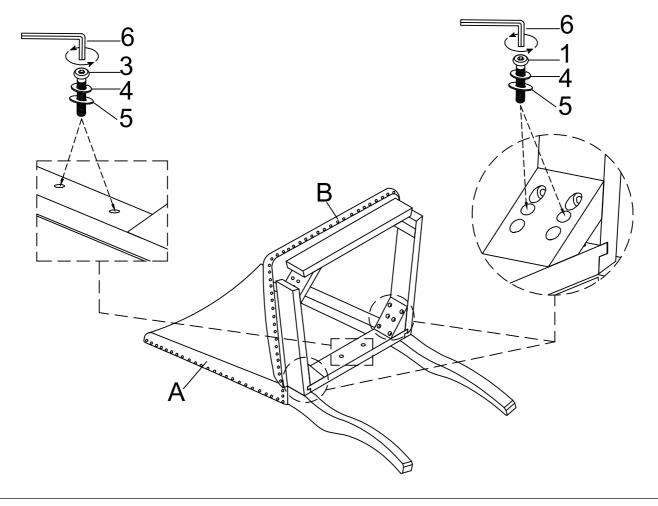

### HARDWARE IDENTIFICATION

1 Long Bolt Ø1/4"X80mm (1) 4pcs 2 Bolt Ø1/4"X60mm 4pcs

3 Bolt Ø1/4"X40mm ② 2pcs

4 Spring Washer Ø1/4"X11mm 10 pcs

5 Flat Washer
Ø1/4"X19mm
10 pcs

6 Allen Key

#### STEP 1