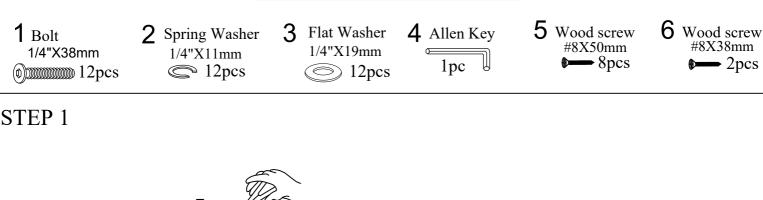

### HARDWARE IDENTIFICATION

1 Long Bolt Ø1/4"X80mm (1) 4pcs 2 Bolt Ø1/4"X60mm 4pcs

3 Bolt Ø1/4"X40mm ② 2pcs

4 Spring Washer Ø1/4"X11mm 10 pcs

5 Flat Washer
Ø1/4"X19mm
10 pcs

6 Allen Key