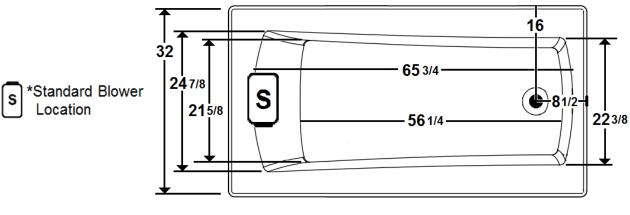

#### \*All dimensions are +/- 1/2" and subject to change without notice\*

### **Technical Information**

- Weight: 212 lbs.
- Water Depth to Overflow: 16 1/4"
- Water Capacity: 80 gal.
- Sump Dimension: 56 1/4" x 21 5/8"