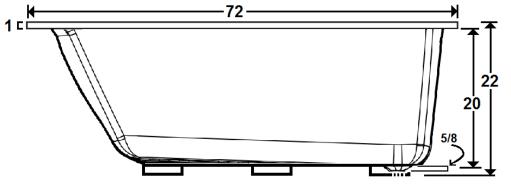

#### \*All dimensions are +/- 1/2" and subject to change without notice\*

### **Technical Information**

- Weight: 212 lbs.
- Water Depth to Overflow: 16 1/4"
- Water Capacity: 80 gal.
- Sump Dimension: 56 1/4" x 21 5/8"