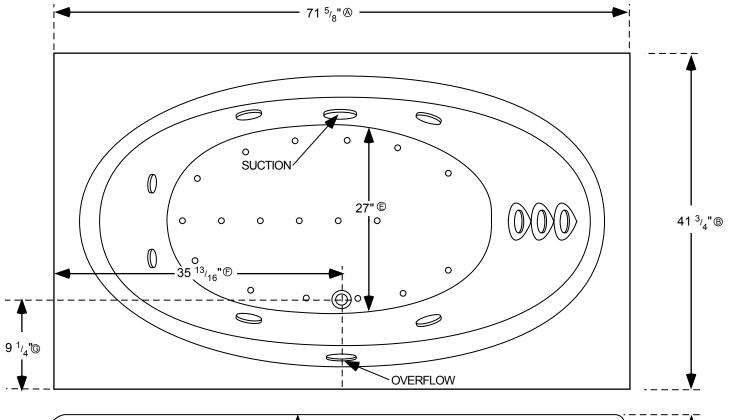

## ALL SPECIFICATIONS VALID AS OF 02/20/2011 AND SUPERSEDES ALL PREVIOUS PUBLISHED DATA

- A Total length of tub
- ® Total width of tub
- © Inside length of tub at top
- Inside length of tub at floor
- (E) Inside width of tub floor at widest point
- © Edge of tub to center of drain
- © Edge of tub to center of drain & overflow
- (H) Center of overflow opening to bottom of base rail
- ① Top of tub deck to tub floor at deepest point
- ① Bottom of tub lip to bottom of base rail
- ® Top of tub deck to bottom of base rail

## **C7242 GW COMBO**

L=71 5/8" W= 41 3/4"

PUMP & BLOWER

LOCATION

INSTALLATION: Add 1/2" to 1" height of tub at point ① to allow space for bedding compound. All Watertech Whirlpool Baths require mortar to be placed under tub for tub bedding. Please measure tub before building tub cabinet. Drawing shows standard pump location for this tub. Custom pump locations available - please call Watertech Whirlpool Baths for details. Measurements are plus or minus 1/2", and are subject to change without notice. Filling this tub to the maximum may require an above average size or dedicated water heater. This data sheet supersedes all specifications published prior to this publication date.