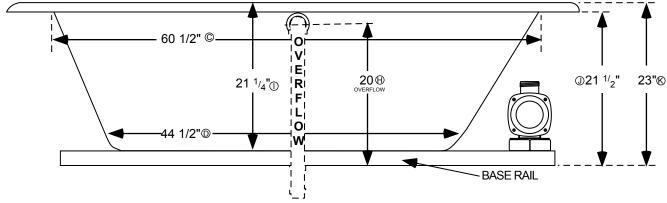

## ALL SPECIFICATIONS VALID AS OF 02/20/2011 AND SUPERSEDES ALL PREVIOUS PUBLISHED DATA

- A Total length of tub
- ® Total width of tub
- © Inside length of tub at top
- Inside length of tub at floor
- (E) Inside width of tub floor at widest point
- © Edge of tub to center of drain
- © Edge of tub to center of drain & overflow
- (H) Center of overflow opening to bottom of base rail
- ① Top of tub deck to tub floor at deepest point
- ① Bottom of tub lip to bottom of base rail
- ® Top of tub deck to bottom of base rail

## **C7242 GW COMBO**

L=71 5/8" W= 41 3/4"

PUMP & BLOWER

LOCATION

INSTALLATION: Add 1/2" to 1" height of tub at point ① to allow space for bedding compound. All Watertech Whirlpool Baths require mortar to be placed under tub for tub bedding. Please measure tub before building tub cabinet. Drawing shows standard pump location for this tub. Custom pump locations available - please call Watertech Whirlpool Baths for details. Measurements are plus or minus 1/2", and are subject to change without notice. Filling this tub to the maximum may require an above average size or dedicated water heater. This data sheet supersedes all specifications published prior to this publication date.