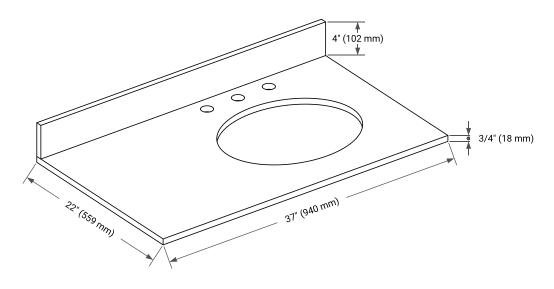

## THREE DIMENSIONAL COUNTERTOP VIEW

# **OVERALL DIMENSIONS**

37" W x 22" D x 0.75" H