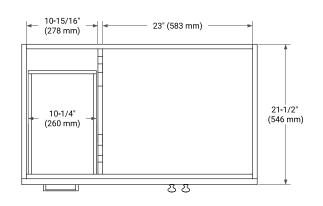

## **BASE CABINET DIMENSIONS**

36" W x 21.5" D x 34.5" H



## **FEATURES**

- · Solid wood frame & plywood panels
- · Dovetail drawers and joints
- Soft closing doors & drawers

#### **HARDWARE FINISHES\***



Hardware comes preinstalled with the Illustrated option.
Other finishes are available on our online store if you prefer a different one.

# **AVAILABLE COLORS**



#### **FRONT VIEW**



#### SIDE VIEW



#### **PLAN VIEW**







# **OVERALL DIMENSIONS**

37" W x 22" D x 0.75" H

## **COUNTERTOP OPTIONS**



Carrara Marble

# **FEATURES**

- Solid countertop with mitered edges & seams
- Undermount white oval sink
- Pre-drilled for 8" widespread faucet

## **INCLUDED**

- Countertop
- Matching Backsplash
- Oval Sink

## COUNTERTOP PLAN VIEW



## **EDGE SIDE VIEW**



## THREE DIMENSIONAL COUNTERTOP VIEW