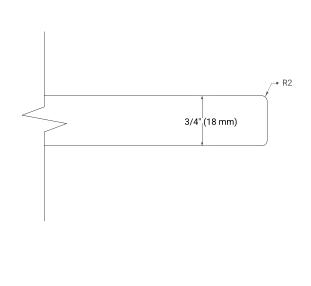

## **BASE CABINET DIMENSIONS**

36" W x 21.5" D x 34.5" H



## **FEATURES**

- · Solid wood frame & plywood panels
- · Dovetail drawers and joints
- Soft closing doors & drawers

#### **HARDWARE FINISHES\***



Hardware comes preinstalled with the Illustrated option.
Other finishes are available on our online store if you prefer a different one.

# **AVAILABLE COLORS**



#### **FRONT VIEW**



#### SIDE VIEW



#### **PLAN VIEW**







# **OVERALL DIMENSIONS**

37" W x 22" D x 0.75" H

## **COUNTERTOP OPTIONS**



Carrara Marble

# **FEATURES**

- Solid countertop with mitered edges & seams
- Undermount white oval sink
- Pre-drilled for 8" widespread faucet

## **INCLUDED**

- Countertop
- Matching Backsplash
- Oval Sink

## COUNTERTOP PLAN VIEW



## **EDGE SIDE VIEW**



## THREE DIMENSIONAL COUNTERTOP VIEW