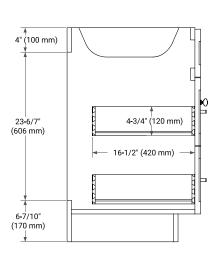

## **BASE CABINET DIMENSIONS**

36" W x 21.5" D x 34.5" H



## **FEATURES**

- · Solid wood frame & plywood panels
- · Dovetail drawers and joints
- Soft closing doors & drawers

#### **HARDWARE FINISHES\***



Hardware comes preinstalled with the Illustrated option.
Other finishes are available on our online store if you prefer a different one.

# **AVAILABLE COLORS**



#### **FRONT VIEW**



#### SIDE VIEW



#### **PLAN VIEW**







# **OVERALL DIMENSIONS**

37" W x 22" D x 0.75" H

## **COUNTERTOP OPTIONS**



Carrara Marble

# **FEATURES**

- Solid countertop with mitered edges & seams
- Undermount white oval sink
- Pre-drilled for 8" widespread faucet

## **INCLUDED**

- Countertop
- Matching Backsplash
- Oval Sink

## COUNTERTOP PLAN VIEW



## **EDGE SIDE VIEW**



## THREE DIMENSIONAL COUNTERTOP VIEW