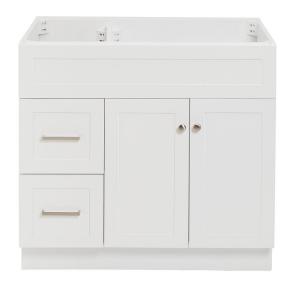

## **BASE CABINET DIMENSIONS**

36" W x 21.5" D x 34.5" H

## **FEATURES**

- · Solid wood frame & plywood panels
- · Dovetail drawers and joints
- Soft closing doors & drawers