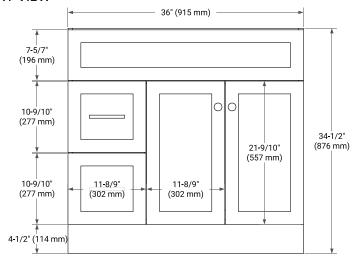

## **BASE CABINET DIMENSIONS**

36" W x 21.5" D x 34.5" H

#### **FRONT VIEW**

#### SIDE VIEW

#### **PLAN VIEW**