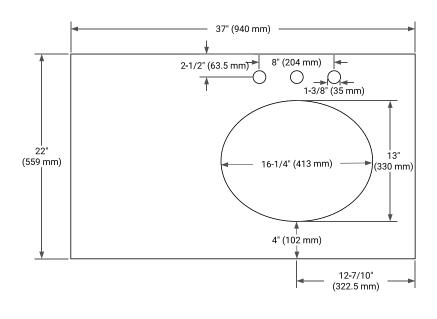

#### **PLAN VIEW**

# **OVERALL DIMENSIONS**

37" W x 22" D x 0.75" H

# **FEATURES**

- Solid countertop with mitered edges & seams
- Undermount white oval sink
- Pre-drilled for 8" widespread faucet