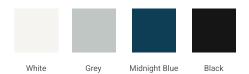

## **BASE CABINET DIMENSIONS**

36" W x 21.5" D x 34.5" H



## **FEATURES**

- · Solid wood frame & plywood panels
- · Dovetail drawers and joints
- Soft closing doors & drawers

#### **HARDWARE FINISHES\***



Hardware comes preinstalled with the Illustrated option.
Other finishes are available on our online store if you prefer a different one.

# **AVAILABLE COLORS**



#### **FRONT VIEW**



#### SIDE VIEW



#### **PLAN VIEW**







# **OVERALL DIMENSIONS**

37" W x 22" D x 0.75" H

## **COUNTERTOP OPTIONS**



Carrara Marble

# **FEATURES**

- Solid countertop with mitered edges & seams
- Undermount white oval sink
- Pre-drilled for 8" widespread faucet

## **INCLUDED**

- Countertop
- Matching Backsplash
- Oval Sink

## COUNTERTOP PLAN VIEW



## **EDGE SIDE VIEW**



## THREE DIMENSIONAL COUNTERTOP VIEW