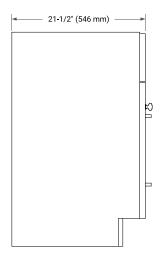

## **BASE CABINET DIMENSIONS**

36" W x 21.5" D x 34.5" H



## **FEATURES**

- · Solid wood frame & plywood panels
- · Dovetail drawers and joints
- Soft closing doors & drawers

#### **HARDWARE FINISHES\***



Hardware comes preinstalled with the Illustrated option.
Other finishes are available on our online store if you prefer a different one.

# **AVAILABLE COLORS**



#### **FRONT VIEW**



#### SIDE VIEW



#### **PLAN VIEW**







# **OVERALL DIMENSIONS**

37" W x 22" D x 0.75" H

## **COUNTERTOP OPTIONS**



Carrara Marble

# **FEATURES**

- Solid countertop with mitered edges & seams
- Undermount white oval sink
- Pre-drilled for 8" widespread faucet

## **INCLUDED**

- Countertop
- Matching Backsplash
- Oval Sink

## COUNTERTOP PLAN VIEW



## **EDGE SIDE VIEW**



## THREE DIMENSIONAL COUNTERTOP VIEW