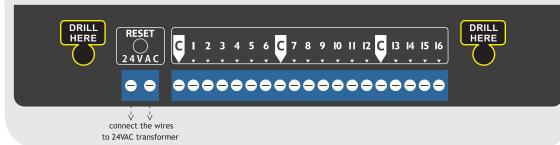

## Fastening unit

- Place template on the wall. - Mark and drill though the holes
- labeled as "DRILL HERE".

- Using provided screws, fasten the unit to the wall.

## Electrical

1

(2)

- Connect your valve wires to the green terminal (see below).
- NOTE: all valves share 2 Common terminals marked with the letter "C".
- You can use up to 6 valves on a single common.

Connect the 24VAC power to the terminals marked "24VAC".
Plug transformer into AC wall socket.
System will boot and launch the setup wizard.